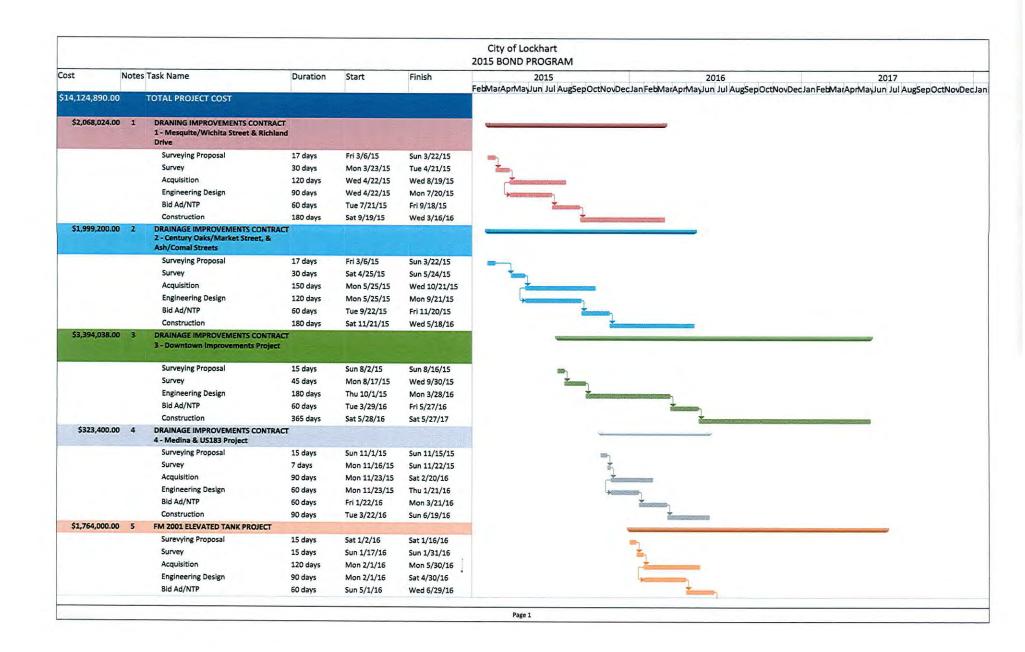

-         | -         |           |           |             |             |           |           |           |           |           |           |           |           |           |           | -          |
| Total Proprietary Fund  | P&I     | 1,486,801 | 1,141,626 | 1,157,799 | 1,156,757 | 1,162,193 | 1,162,466 | 1,403,764 | 1,407,804 | 1,403,451   | 1,406,887   | 1,409,579 | 1,408,133 | 1,415,412 | 1,244,252 | 1,242,505 | 1,243,026 | 1,241,458 | 1,243,099 | 1,011,473 | 1,013,817 | 25,362,300 |
| Grand Total             |         | 3,020,056 | 2,111,256 | 2,107,708 | 2,108,681 | 2,120,696 | 2,116,129 | 2,500,931 | 2,510,043 | 2,503,832   | 2,509,965   | 2,518,989 | 2,517,615 | 2,528,508 | 1,570,668 | 1,568,566 | 1,569,193 | 1,567,305 | 1,569,280 | 1,337,513 | 1,340,324 | 41,697,257 |