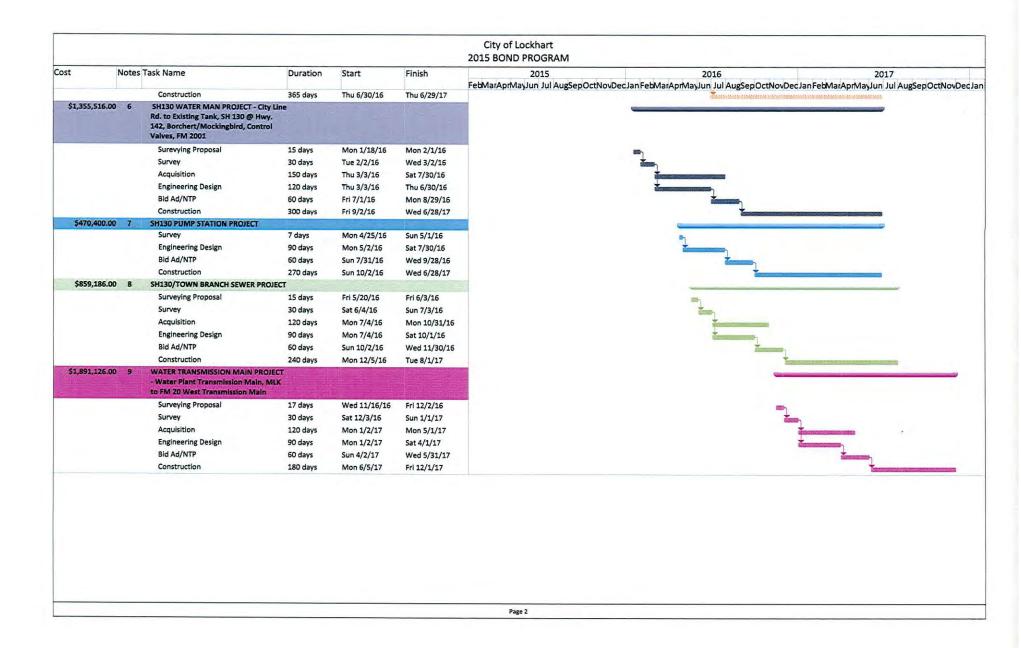

| -         |           |           |             |             |           |           |           |           |           |           |           |           |           |           | -          |
| Total Proprietary Fund  | P&I     | 1,486,801 | 1,141,626 | 1,157,799 | 1,156,757 | 1,162,193 | 1,162,466 | 1,403,764 | 1,407,804 | 1,403,451   | 1,406,887   | 1,409,579 | 1,408,133 | 1,415,412 | 1,244,252 | 1,242,505 | 1,243,026 | 1,241,458 | 1,243,099 | 1,011,473 | 1,013,817 | 25,362,300 |
| Grand Total             |         | 3,020,056 | 2,111,256 | 2,107,708 | 2,108,681 | 2,120,696 | 2,116,129 | 2,500,931 | 2,510,043 | 2,503,832   | 2,509,965   | 2,518,989 | 2,517,615 | 2,528,508 | 1,570,668 | 1,568,566 | 1,569,193 | 1,567,305 | 1,569,280 | 1,337,513 | 1,340,324 | 41,697,257 |