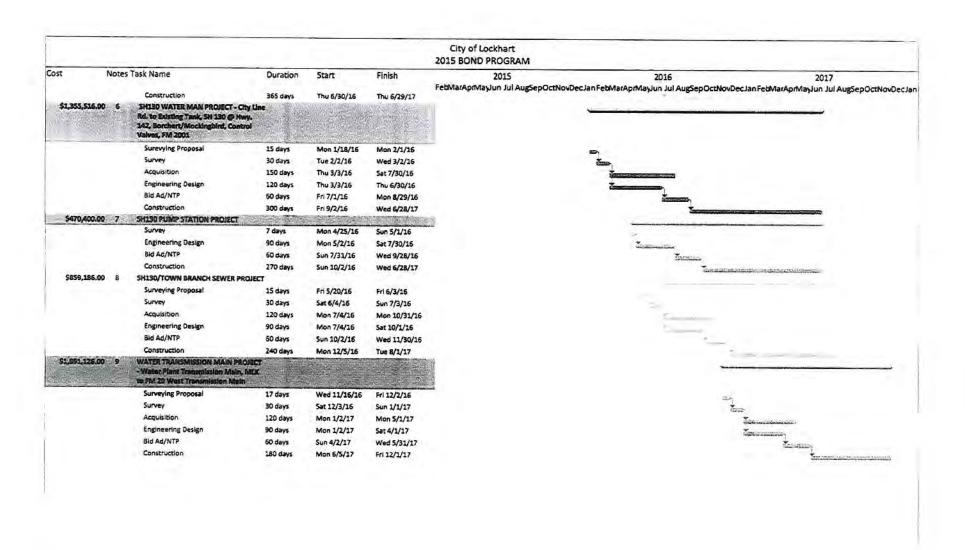

# DISCUSSION ONLY

- A. Discuss Ordinance 2020-14 calling a General Election on November 3, 2020 for the purpose of electing One Mayor; One Councilmember District 3; and, One Councilmember District 4; establishing early voting location; ordering Notice of Election to be given as prescribed by law; making provisions for the conduct of the election; and authorizing the Joint Election Agreement with the Caldwell County Elections Administrator. 5-18
- B. Discuss recommendation to award bid to Fuquay Inc., of New Braunfels, Texas, in the amount of \$383,166.50 for the 2020 Street Improvements Project to include Street improvements to South Main Street from Center Street to State Park Road, South Commerce Street from Pin Oak Street to Blackjack Street, South Blanco Street from West San Antonio Street to Prairie Lea Street, West Prairie Lea Street from South Blanco Street to South Church Street and Bee Street from South Guadalupe Street to South Commerce Street. Appointing the Mayor to sign all contractual documents.
- C. Discuss the Mayor's declaration of local disaster to require commercial establishments in the City to require facial covering of the nose and mouth of all employees and visitors of the age of 10 and older, and addressing other matters related to COVID-19, if necessary.