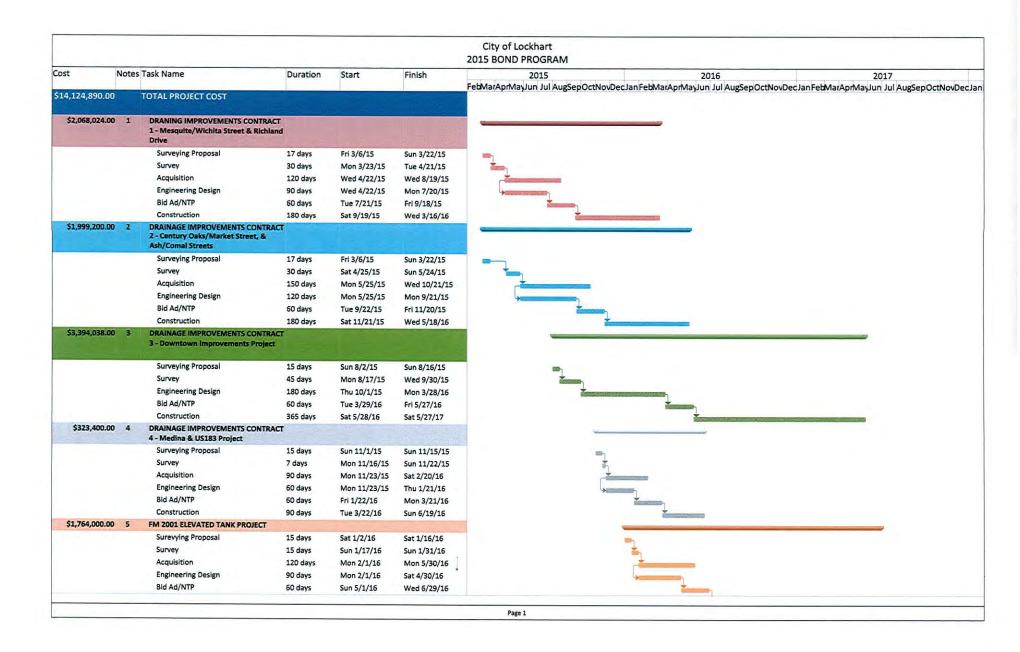

# DISCUSSION ONLY

- A. Discuss Ordinance 2020-14 calling a General Election on November 3, 2020 for the purpose of electing One Mayor; One Councilmember District 3; and, One Councilmember District 4; establishing early voting location; ordering Notice of Election to be given as prescribed by law; making provisions for the conduct of the election; and authorizing the Joint Election Agreement with the Caldwell County Elections Administrator. 5-18
- B. Discuss recommendation to award bid to Fuquay Inc., of New Braunfels, Texas, in the amount of \$383,166.50 for the 2020 Street Improvements Project to include Street improvements to South Main Street from Center Street to State Park Road, South Commerce Street from Pin Oak Street to Blackjack Street, South Blanco Street from West San Antonio Street to Prairie Lea Street, West Prairie Lea Street from South Blanco Street to South Church Street and Bee Street from South Guadalupe Street to South Commerce Street. Appointing the Mayor to sign all contractual documents.
- C. Discuss the Mayor's declaration of local disaster to require commercial establishments in the City to require facial covering of the nose and mouth of all employees and visitors of the age of 10 and older, and addressing other matters related to COVID-19, if necessary.