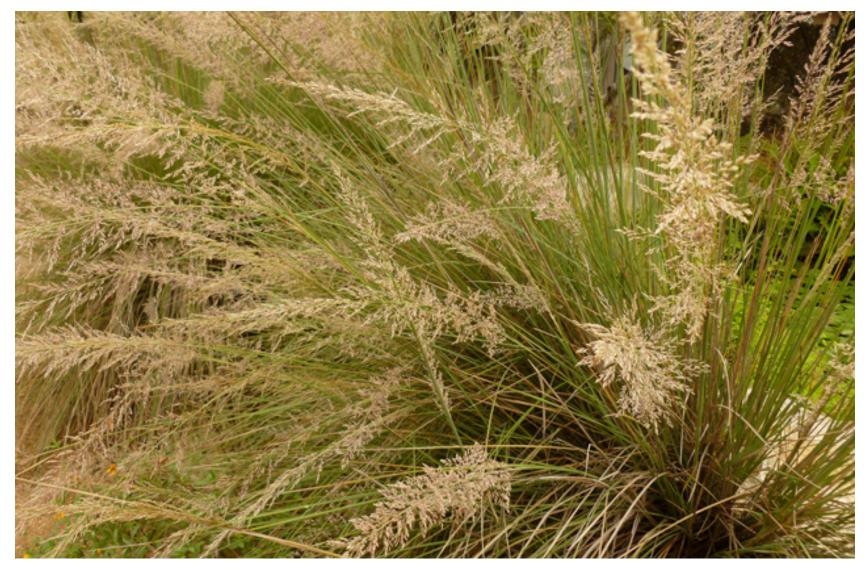

Firecracker Fern Russellia equisetiformis

Gulf Muhly Grass Muhlenberghia capillaris

Giant Liriope Liriope gigantea

Indigo Spires Salvia Salvia farinacea 'Indigo Spires'

Lantana (Purple, White & Yellow) Lantana montevidensis & L. x 'New Gold'

Lindheimer's Muhly Muhlenberghia lindheimeri

Purple Heart Setcreasea pallida

Red Yucca Hesperaloe parviflora

Sandankwa Viburnum Viburnum suspensum

Texas Sedge Carex perdentata

Thryallis Galphimia glauca

Turk's Cap Malvaviscus drummondii