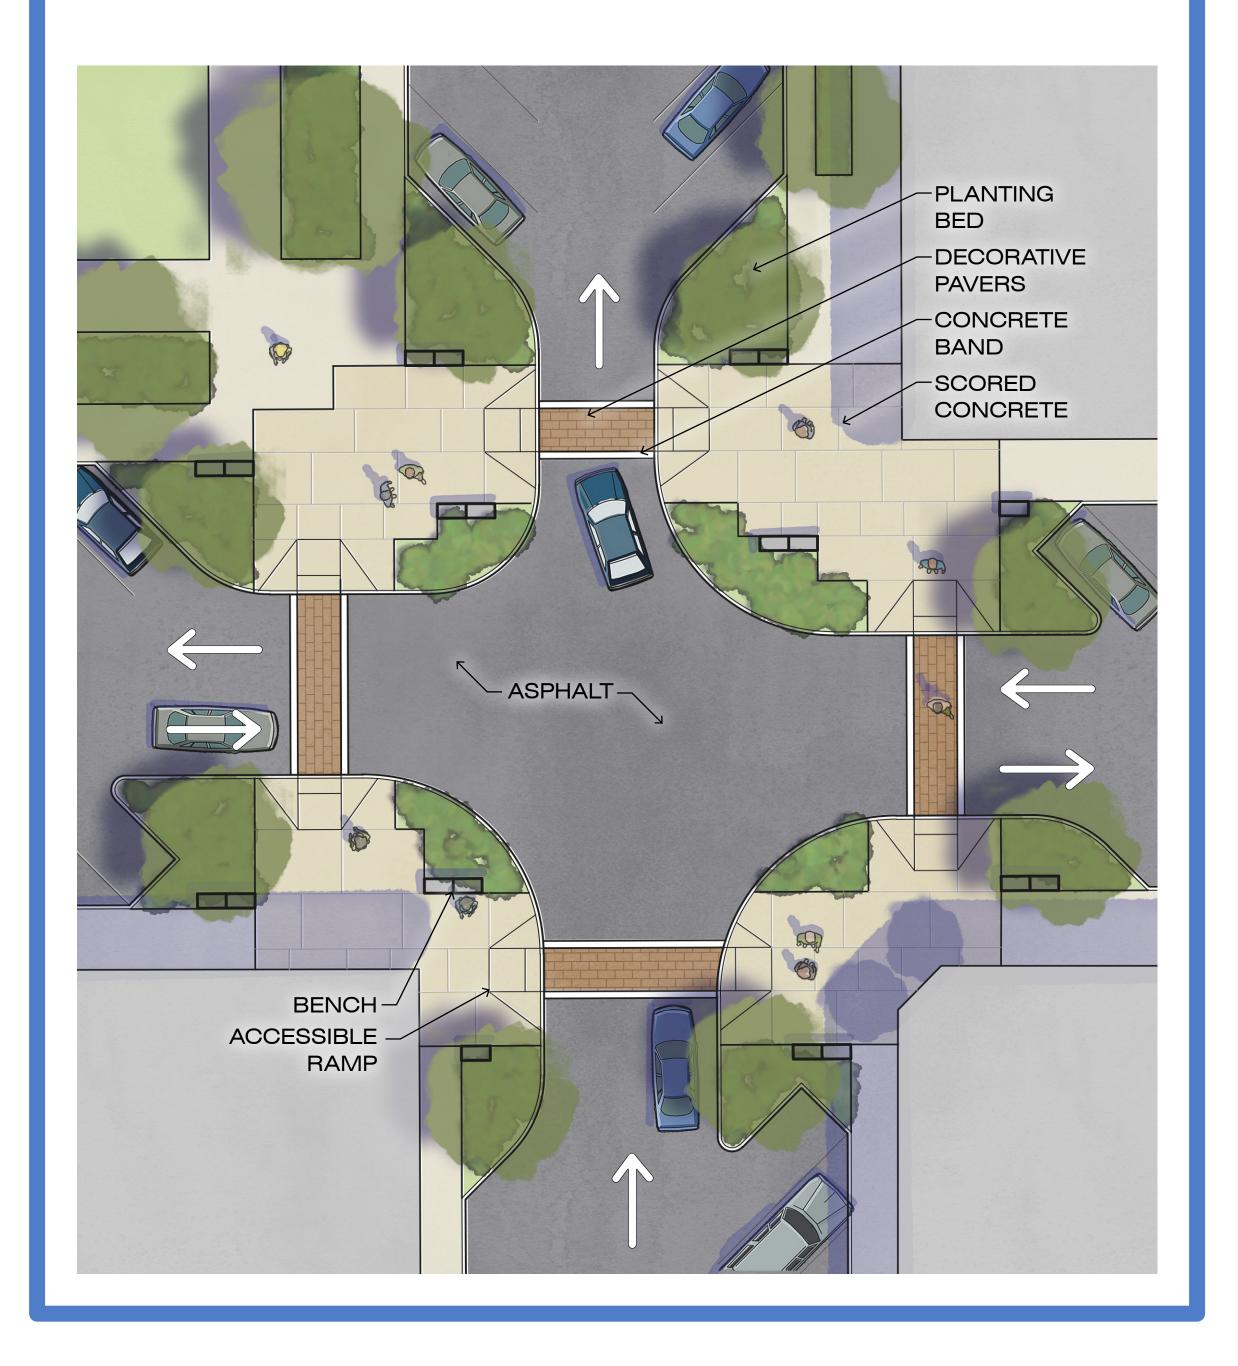

ING AROUND THE COURTHOUSE BE ACCEPTABLE?





DOWNTOWN REVITALIZATION

#### OPTION 1

SAN ANTONIO PLAZA CONCEPT

#### OPTION 2

ONE-WAY CONCEPT



#### OPTION 3

GRANBURY CONCEPT



## WHAT IS YOUR MOST PREFERRED STREETSCAPE DESIGN OPTION?

## WHAT IS YOUR LEAST PREFERRED STREETSCAPE DESIGN OPTION?





DOWNTOWN REVITALIZATION

**MARCH 2022** 

LOCKHART MASTER PLAN SURVEY RESULTS













GRANBURY CONCEPT



DOWNTOWN REVITALIZATION

#### OPTION 1

ASPHALT PAVERS AT CROSSWALKS



#### OPTION 2

SCORED CONCRETE WITH PAVERS AT CROSSWALKS



#### OPTION 3

PAVER DESIGN WITH FLUSH CURB AND PLANTERS





## ARE ENHANCED PAVING MATERIALS DESIRABLE FOR CROSSWALKS?



## WHAT IS YOUR MOST PREFERRED INTERSECTION DESIGN?



DOWNTOWN REVITALIZATION





### OPTION 1

ASPHALT PAVERS AT CROSSWALKS



#### OPTION 2

SCORED CONCRETE WITH PAVERS AT CROSSWALKS



#### OPTION 3

PAVER DESIGN WITH FLUSH CURB AND PLANTERS



DOWNTOWN REVITALIZATION



CONCEPTUAL COURTHOUSE STREETSCAPE DESIGN



DOWNTOWN REVITALIZATION

LOCKHART MASTER PLAN SCOPE OF STUDY







#### MAIN POINTS

- TWO-WAY TRAFFIC THROUGHOUT
- FOUR-WAY STOPS ( = STOP SIGN)
- PLAZA ON MARKET STREET
- LOSE 12 PARKING SPACES
- PRESERVE MEDIAN TREES ON COMMERCE AND MAIN
- RELOCATE MEDIAN TREES ON MARKET STREET
- CURB BUMP-OUTS AND PEDESTRIAN REFUGES SHORTEN CROSSWALKS
- EXPANDED SIDEWALKS AROUND COURTHOUSE AND RETAIL FRONTAGE





DOWNTOWN REVITALIZATION





#### MAIN POINTS

- ONE-WAY TRAFFIC ON COMMERCE AND MAIN
- ALL-WAY STOPS ( = STOP SIGN)
- GAIN 51 PARKING SPACES
- EXPAND COURTHOUSE GREEN SPACE
- RELOCATE ALL MEDIAN TREES