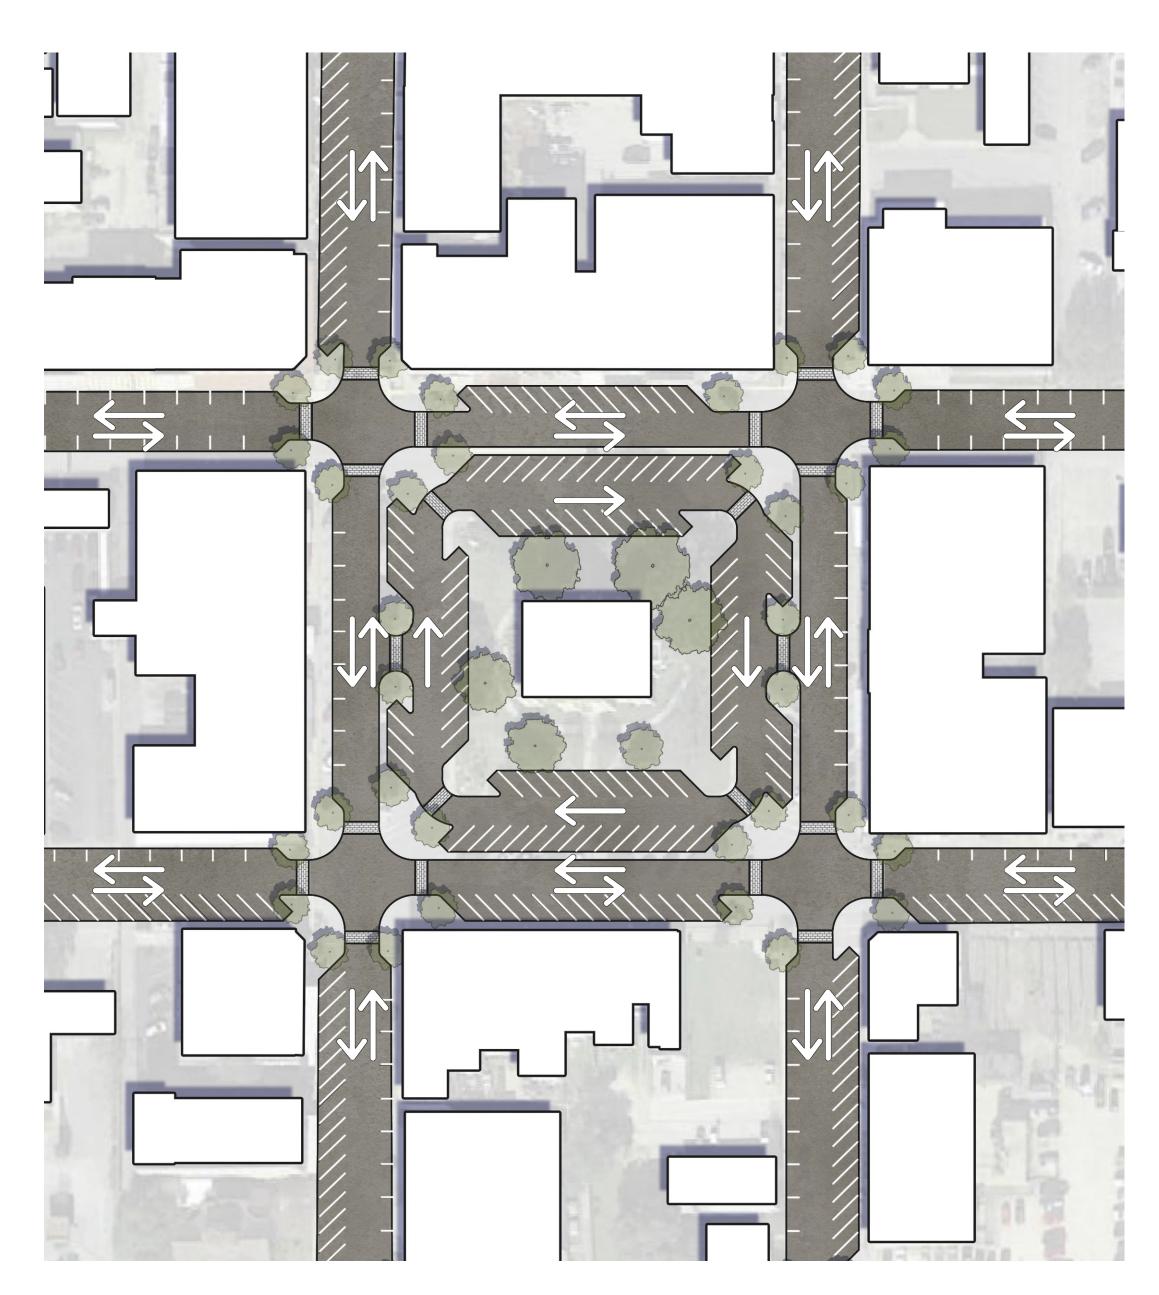

#### MAIN POINTS

- ONE-WAY TRAFFIC ON COMMERCE AND MAIN
- ALL-WAY STOPS ( = STOP SIGN)
- GAIN 51 PARKING SPACES
- EXPAND COURTHOUSE GREEN SPACE
- RELOCATE ALL MEDIAN TREES
- CURB BUMP-OUTS SHORTEN CROSSWALKS
- EXPANDED SIDEWALKS AROUND COURTHOUSE AND RETAIL FRONTAGE