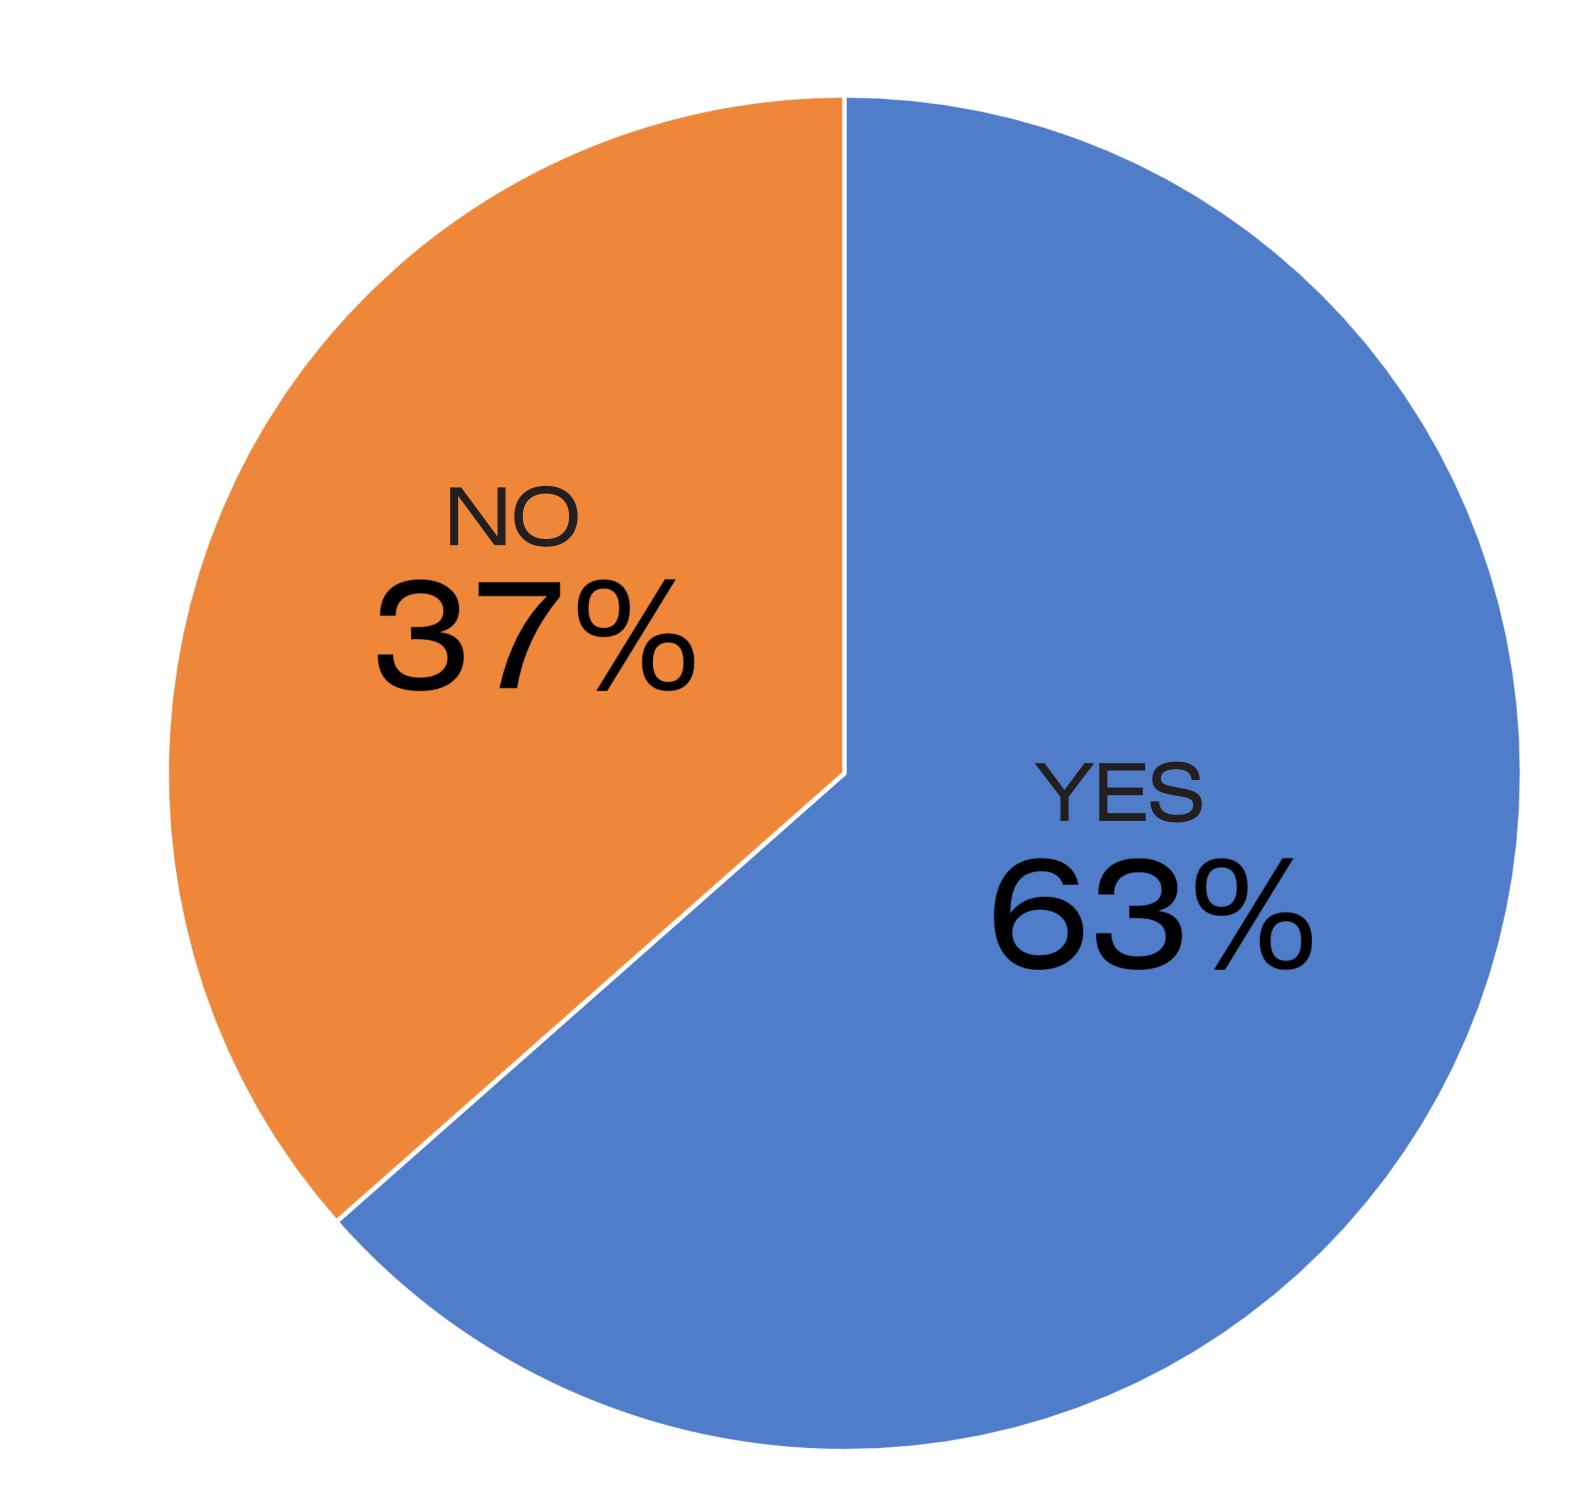

## SHOULD THE CITY CONSIDER ONE-WAY STREETS ON MAIN AND COMMERCE?

DOWNTOWN REVITALIZATION