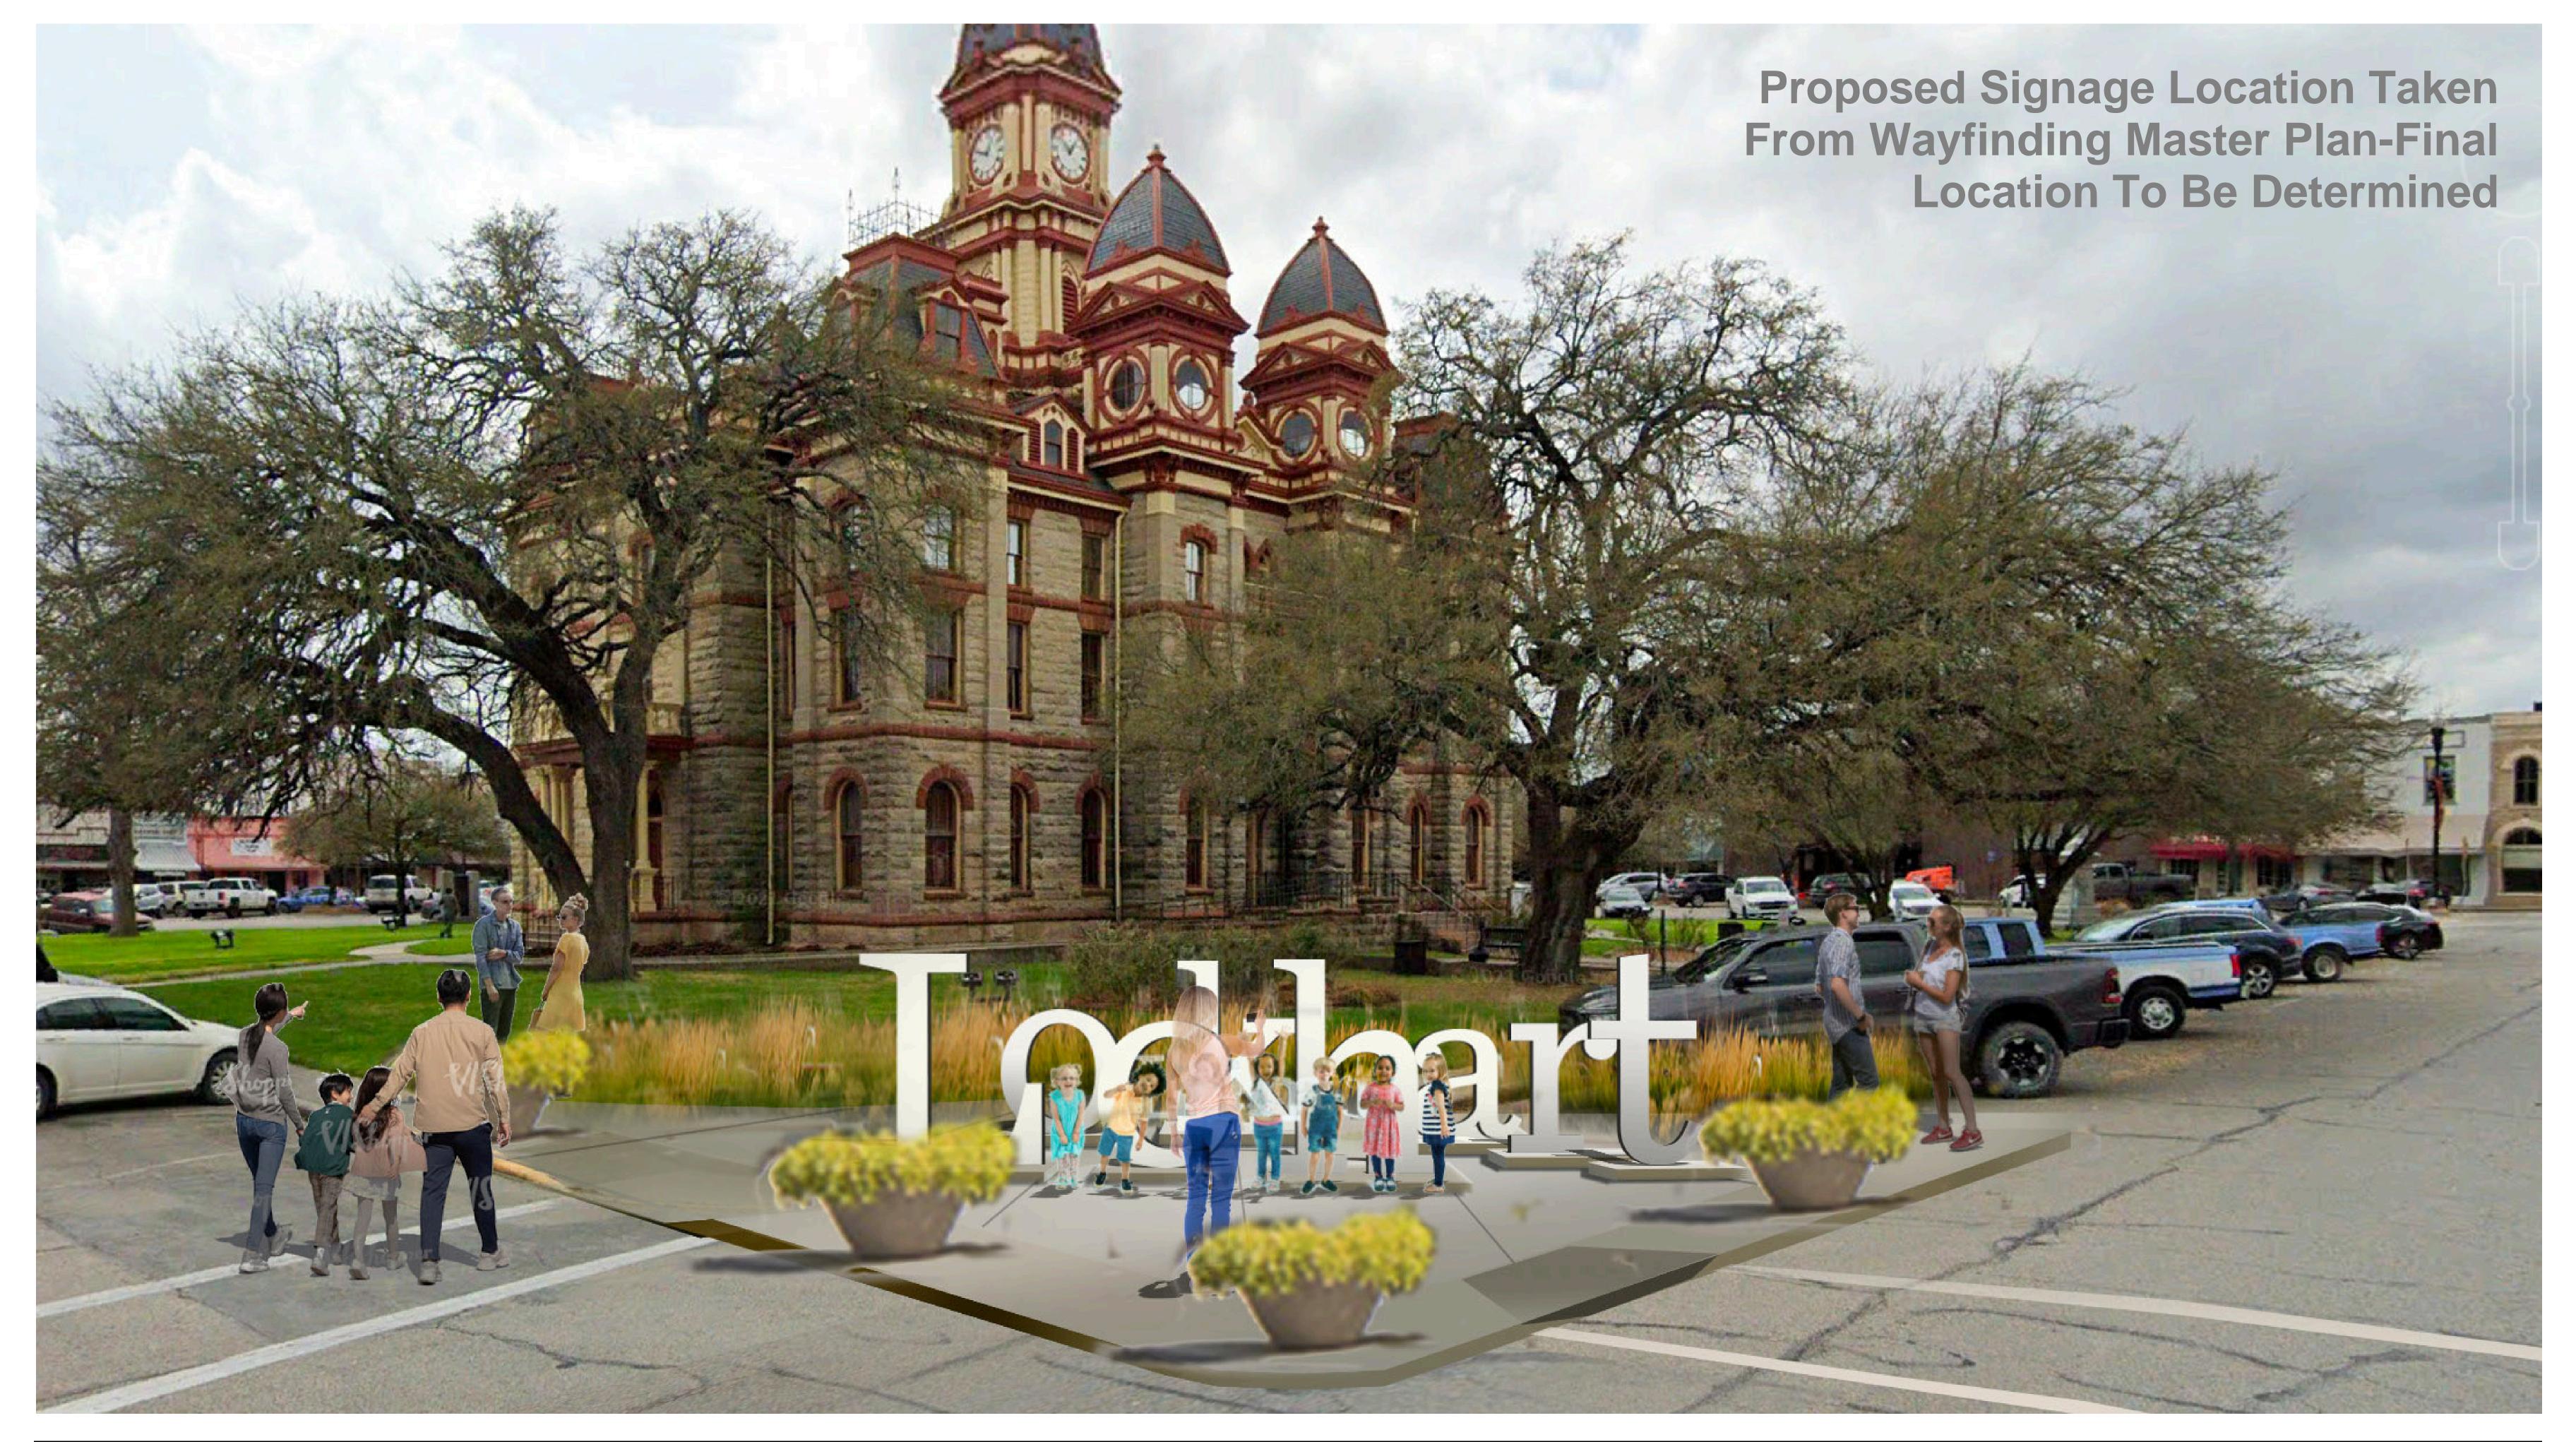

## PROPOSED SIGNAGE CONCEPT

DOWNTOWN REVITALIZATION

LOCKHART MASTER PLAN PROPOSED SIGNAGE CONCEPT FROM WAYFINDING MASTER PLAN