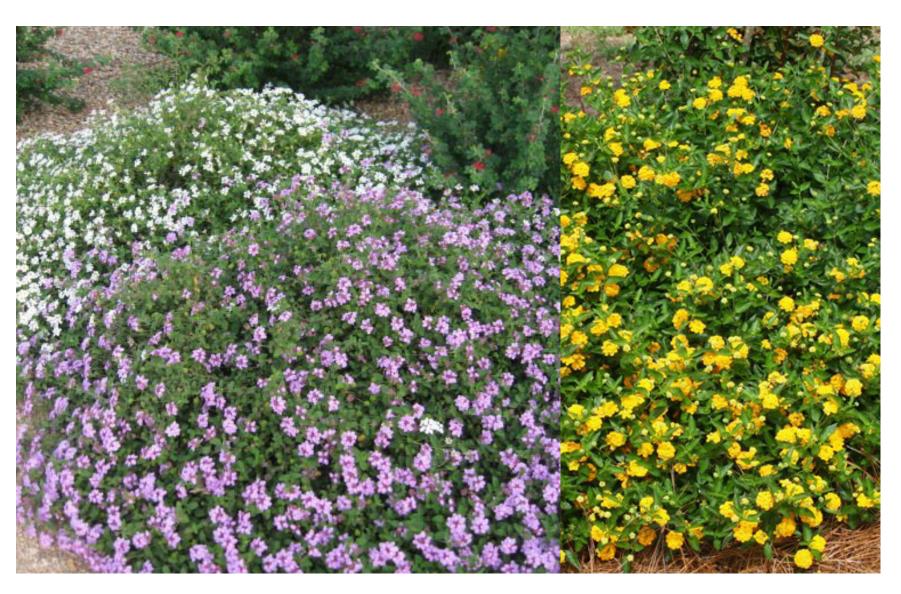

Firecracker Fern Russellia equisetiformis

Gulf Muhly Grass Muhlenberghia capillaris

Giant Liriope Liriope gigantea

Indigo Spires Salvia Salvia farinacea 'Indigo Spires'

Lantana (Purple, White & Yellow) Lantana montevidensis & L. x 'New Gold'