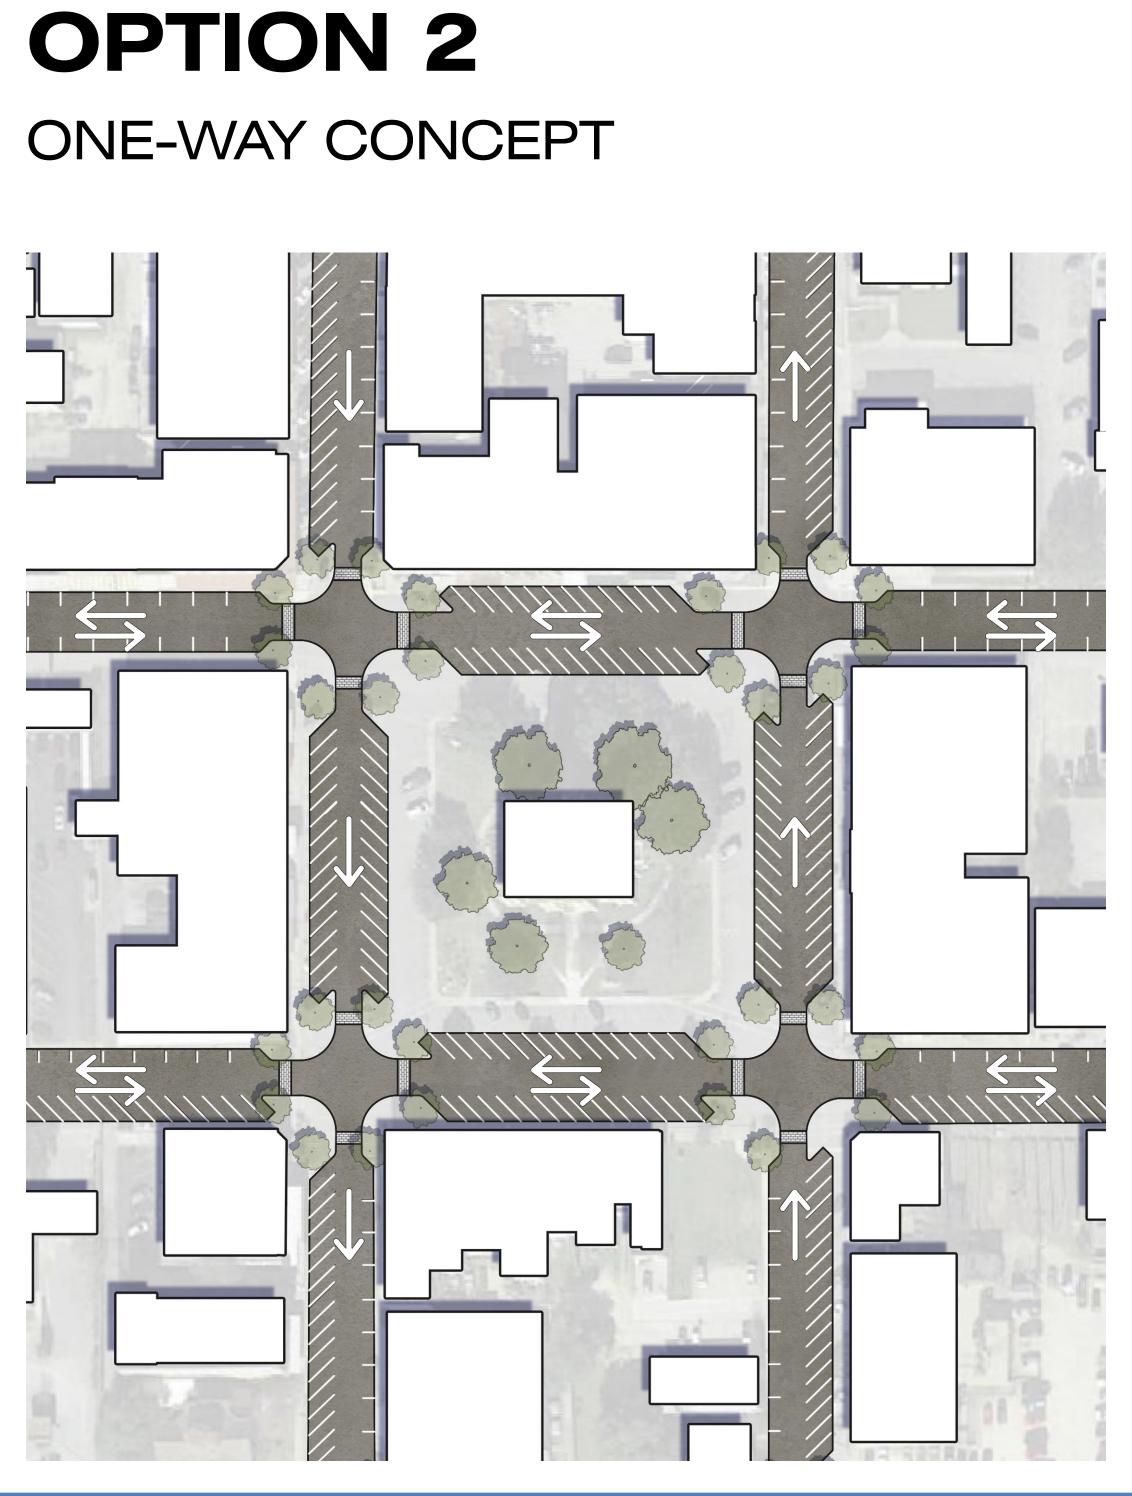

#### OPTION 2

ONE-WAY CONCEPT

#### MAIN POINTS

- ONE-WAY TRAFFIC ON COMMERCE AND MAIN
- ALL-WAY STOPS ( = STOP SIGN)
- GAIN 51 PARKING SPACES
- EXPAND COURTHOUSE GREEN SPACE
- RELOCATE ALL MEDIAN TREES
- CURB BUMP-OUTS SHORTEN CROSSWALKS
- EXPANDED SIDEWALKS AROUND COURTHOUSE AND RETAIL FRONTAGE