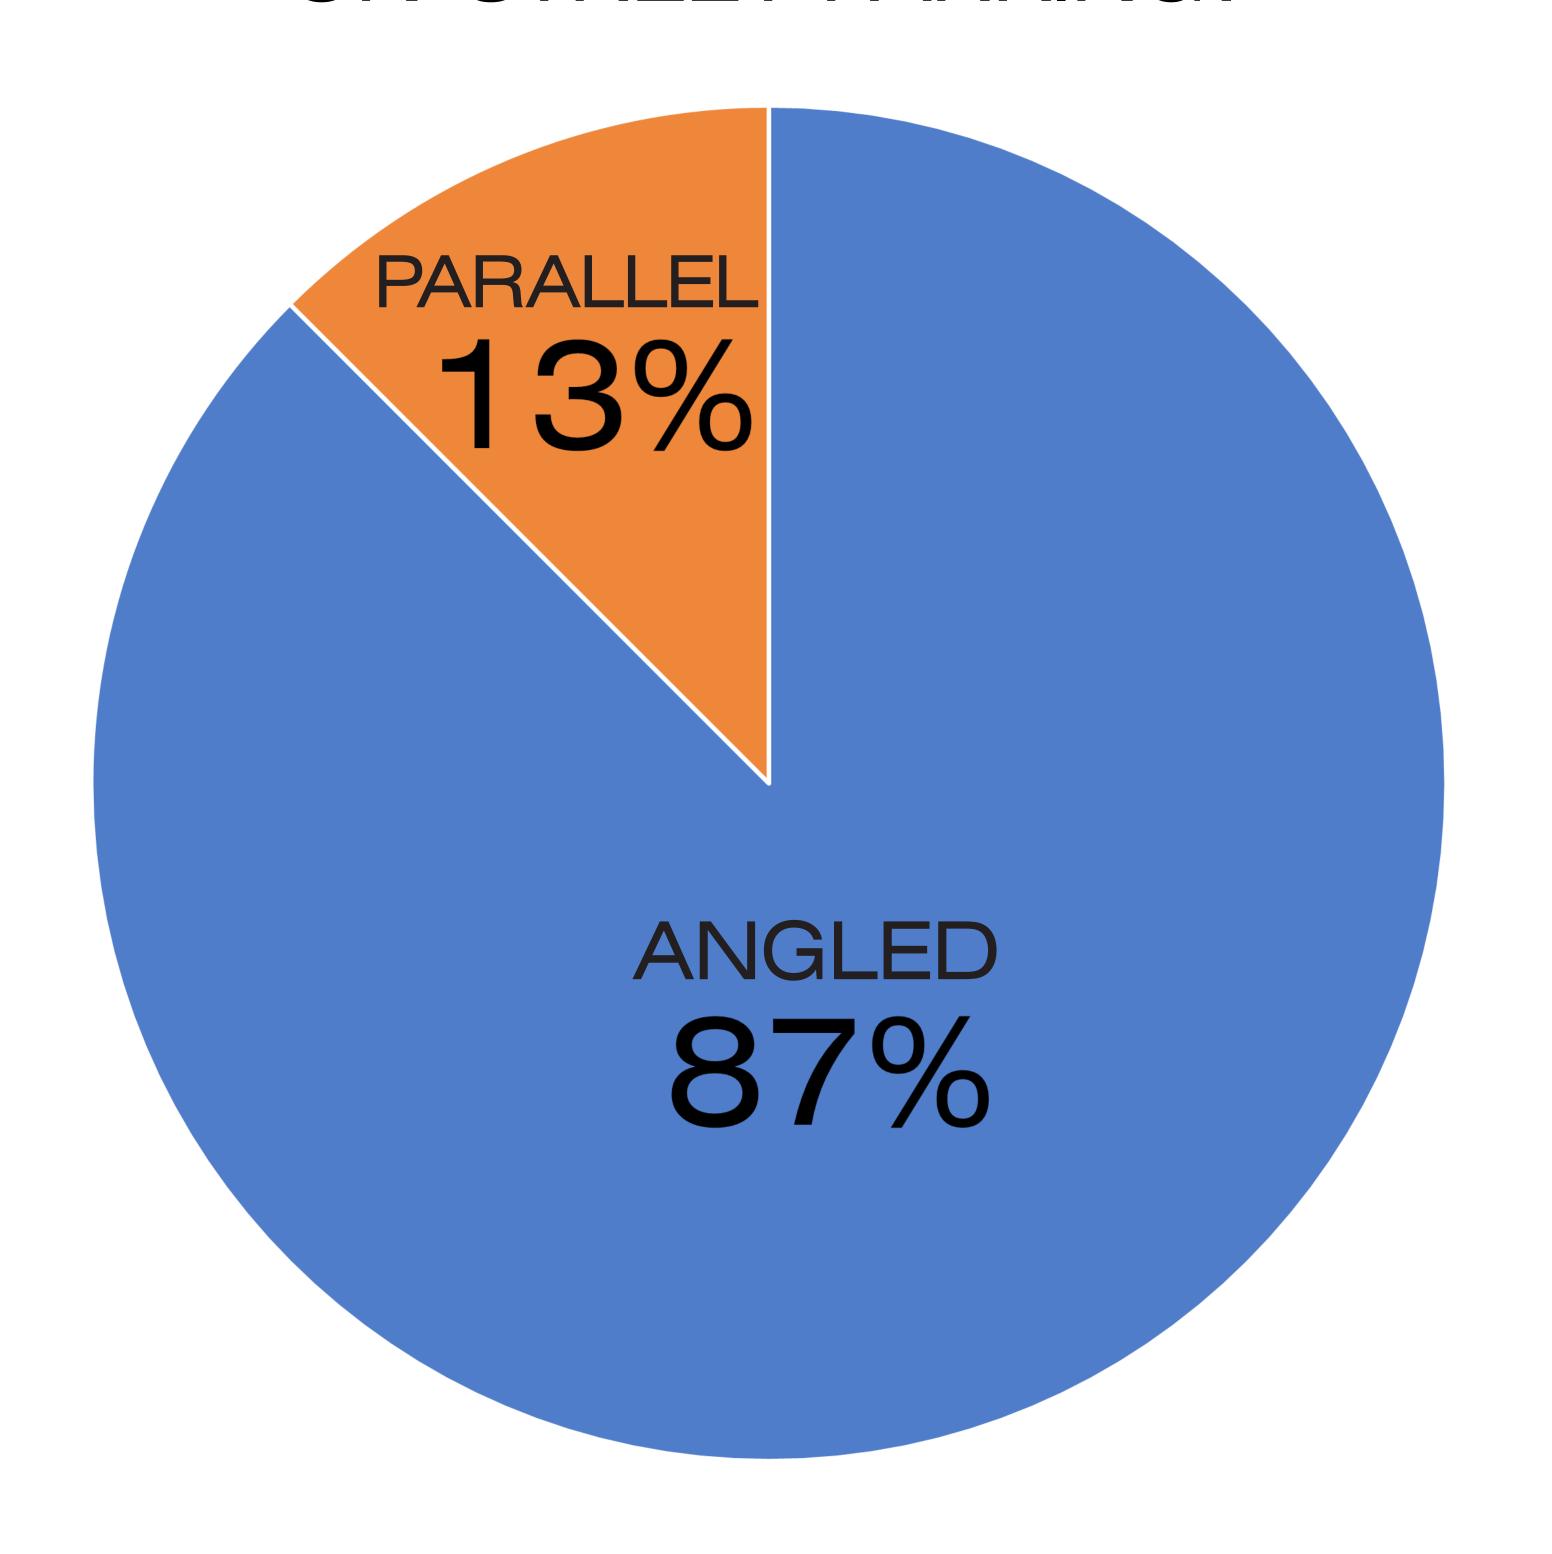

cape and Drainage
- Provide Pedestrian Friendly Space
- Improve Traffic Flow and Safety
- Preserve Number of Parking Spaces
- Enhance Overall Aesthetic of Downtown



TRC Cor

Lockhart TRC RIALTO STUDIO LANDSCAPE ARCHITECTUR

## SURVEY RESULTS FROM FIRST PUBLIC MEETING

- NOVEMBER 15, 2021
- OVER 100 PEOPLE IN ATTENDANCE
- ALMOST 130 RESPONDENTS TO SURVEY
- PRESENTED 3 CONCEPTUAL DESIGNS FOR STREETSCAPE AND INTERSECTIONS
- REFERENCE CITY'S WEBSITE FOR LAST PRESENTATION

Lockhart

TRC RIALT LANDSCAF



## HOW SAFE DO YOU FEEL CROSSING THE STREETS DOWNTOWN?



## SHOULD THE CITY CONSIDER ONE-WAY STREETS ON MAIN AND COMMERCE?



DOWNTOWN REVITALIZATION



## WHAT IS THE PREFERRED CONFIGURATION FOR ON-STREET PARKING?

## WOULD A SMALL REDUCTION IN PARKING AROUND THE COURTHOUSE BE ACCEPTABLE?





DOWNTOWN REVITALIZATION

#### OPTION 1

SAN ANTONIO PLAZA CONCEPT

#### OPTION 2

ONE-WAY CONCEPT



#### OPTION 3

GRANBURY CONCEPT



## WHAT IS YOUR MOST PREFERRED STREETSCAPE DESIGN OPTION?

## WHAT IS YOUR LEAST PREFERRED STREETSCAPE DESIGN OPTION?





DOWNTOWN REVITALIZATION

**MARCH 2022** 

LOCKHART MASTER PLAN SURVEY RESULTS













GRANBURY CONCEPT



DOWNTOWN REVITALIZATION

#### OPTION 1

ASPHALT PAVERS AT CROSSWALKS



#### OPTION 2

SCORED CONCRETE WITH PAVERS AT CROSSWALKS



#### OPTION 3

PAVER DESIGN WITH FLUSH CURB AND PLANTERS





## ARE ENHANCED PAVING MATERIALS DESIRABLE FOR CROSSWALKS?



## WHAT IS YOUR MOST PREFERRED INTERSECTION DESIGN?



DOWNTOWN REVITALIZATION





### OPTION 1

ASPHALT PAVERS AT CROSSWALKS



#### OPTION 2

SCORED CONCRETE WITH PAVE