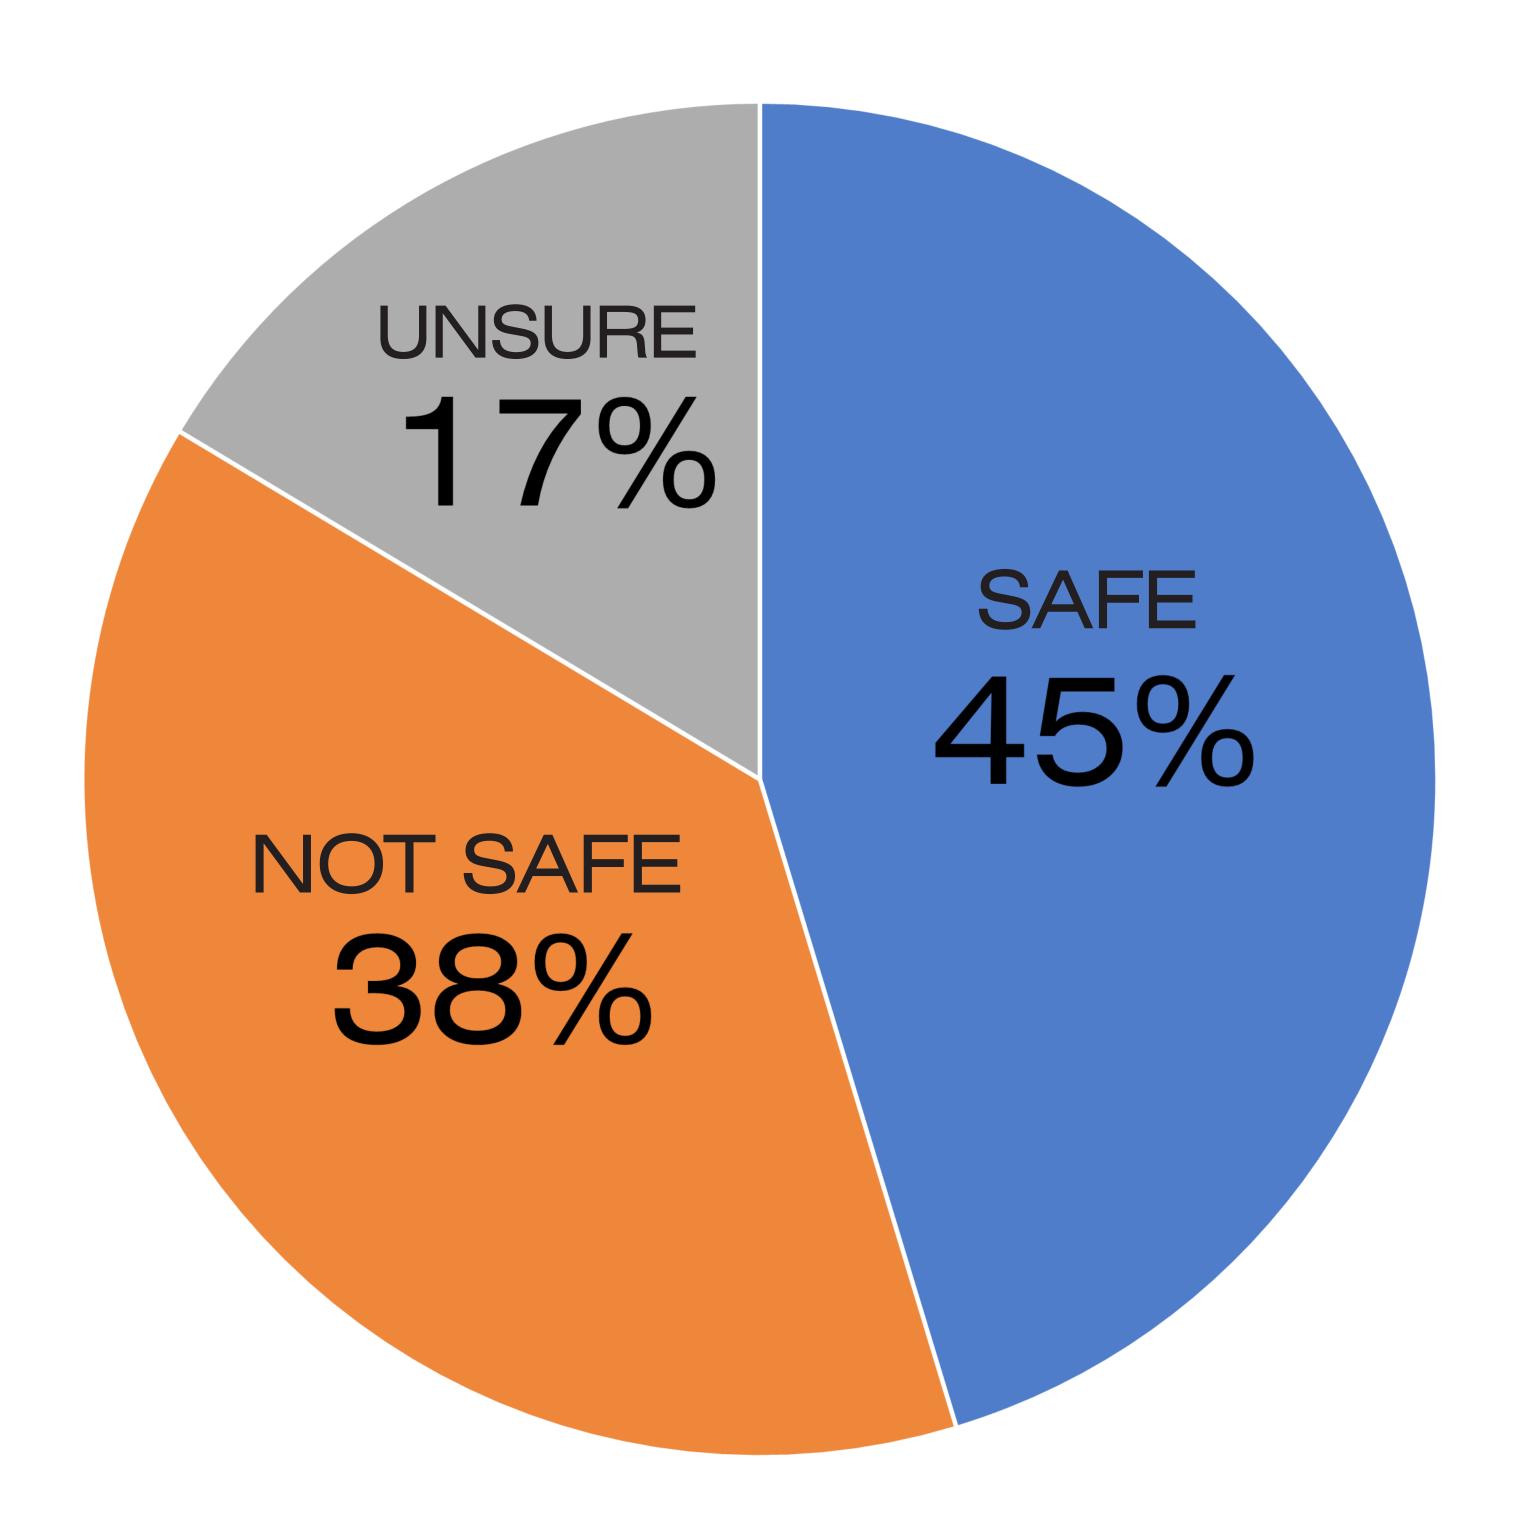

# DOWNTOWN REVITALIZATION PROJECT



# Project Goals and Overview

- Update Aging Water and Sewer Infrastructure
- Upgrade and Modernize
  Streetscape and Drainage
- Provide Pedestrian Friendly Space
- Improve Traffic Flow and Safety
- Preserve Number of Parking Spaces
- Enhance Overall Aesthetic of Downtown



TRC Cor

Lockhart TRC RIALTO STUDIO LANDSCAPE ARCHITECTUR

## SURVEY RESULTS FROM FIRST PUBLIC MEETING

- NOVEMBER 15, 2021
- OVER 100 PEOPLE IN ATTENDANCE
- ALMOST 130 RESPONDENTS TO SURVEY
- PRESENTED 3 CONCEPTUAL DESIGNS FOR STREETSCAPE AND INTERSECTIONS
- REFERENCE CITY'S WEBSITE FOR LAST PRESENTATION

Lockhart

TRC RIALT LANDSCAF



## HOW SAFE DO YOU FEEL CROSSING THE STREETS DOWNTOWN?



## SHOULD THE CITY CONSIDER ONE-WAY STREETS ON MAIN AND COMMERCE?



DOWNTOWN REVITALIZATION



## WHAT IS THE PREFERRED CONFIGURATION FOR ON-STREET PARKING?

## WOULD A SMALL REDUCTION IN PARKING AROUND THE COURTHOUSE BE ACCEPTABLE?





DOWNTOWN REVITALIZATION

#### OPTION 1

SAN ANTONIO PLAZA CONCEPT

#### OPTION 2

ONE-WAY CONCEPT



#### OPTION 3

GRANBURY CONCEPT



## WHAT IS YOUR MOST PREFERRED STREETSCAPE DESIGN OPTION?

## WHAT IS YOUR LEAST PREFERRED STREETSCAPE DESIGN OPTION?





DOWNTOWN REVITALIZATION

**MARCH 2022** 

LOCKHART MASTER PLAN SURVEY RESULTS













GRANBURY CONCEPT



DOWNTOWN REVITALIZATION

#### OPTION 1

ASPHALT PAVERS AT CROSSWALKS



#### OPTION 2

SCORED CONCRETE WITH PAVERS AT CROSSWALKS



#### OPTION 3

PAVER DESIGN WITH FLUSH CURB AND PLANTERS