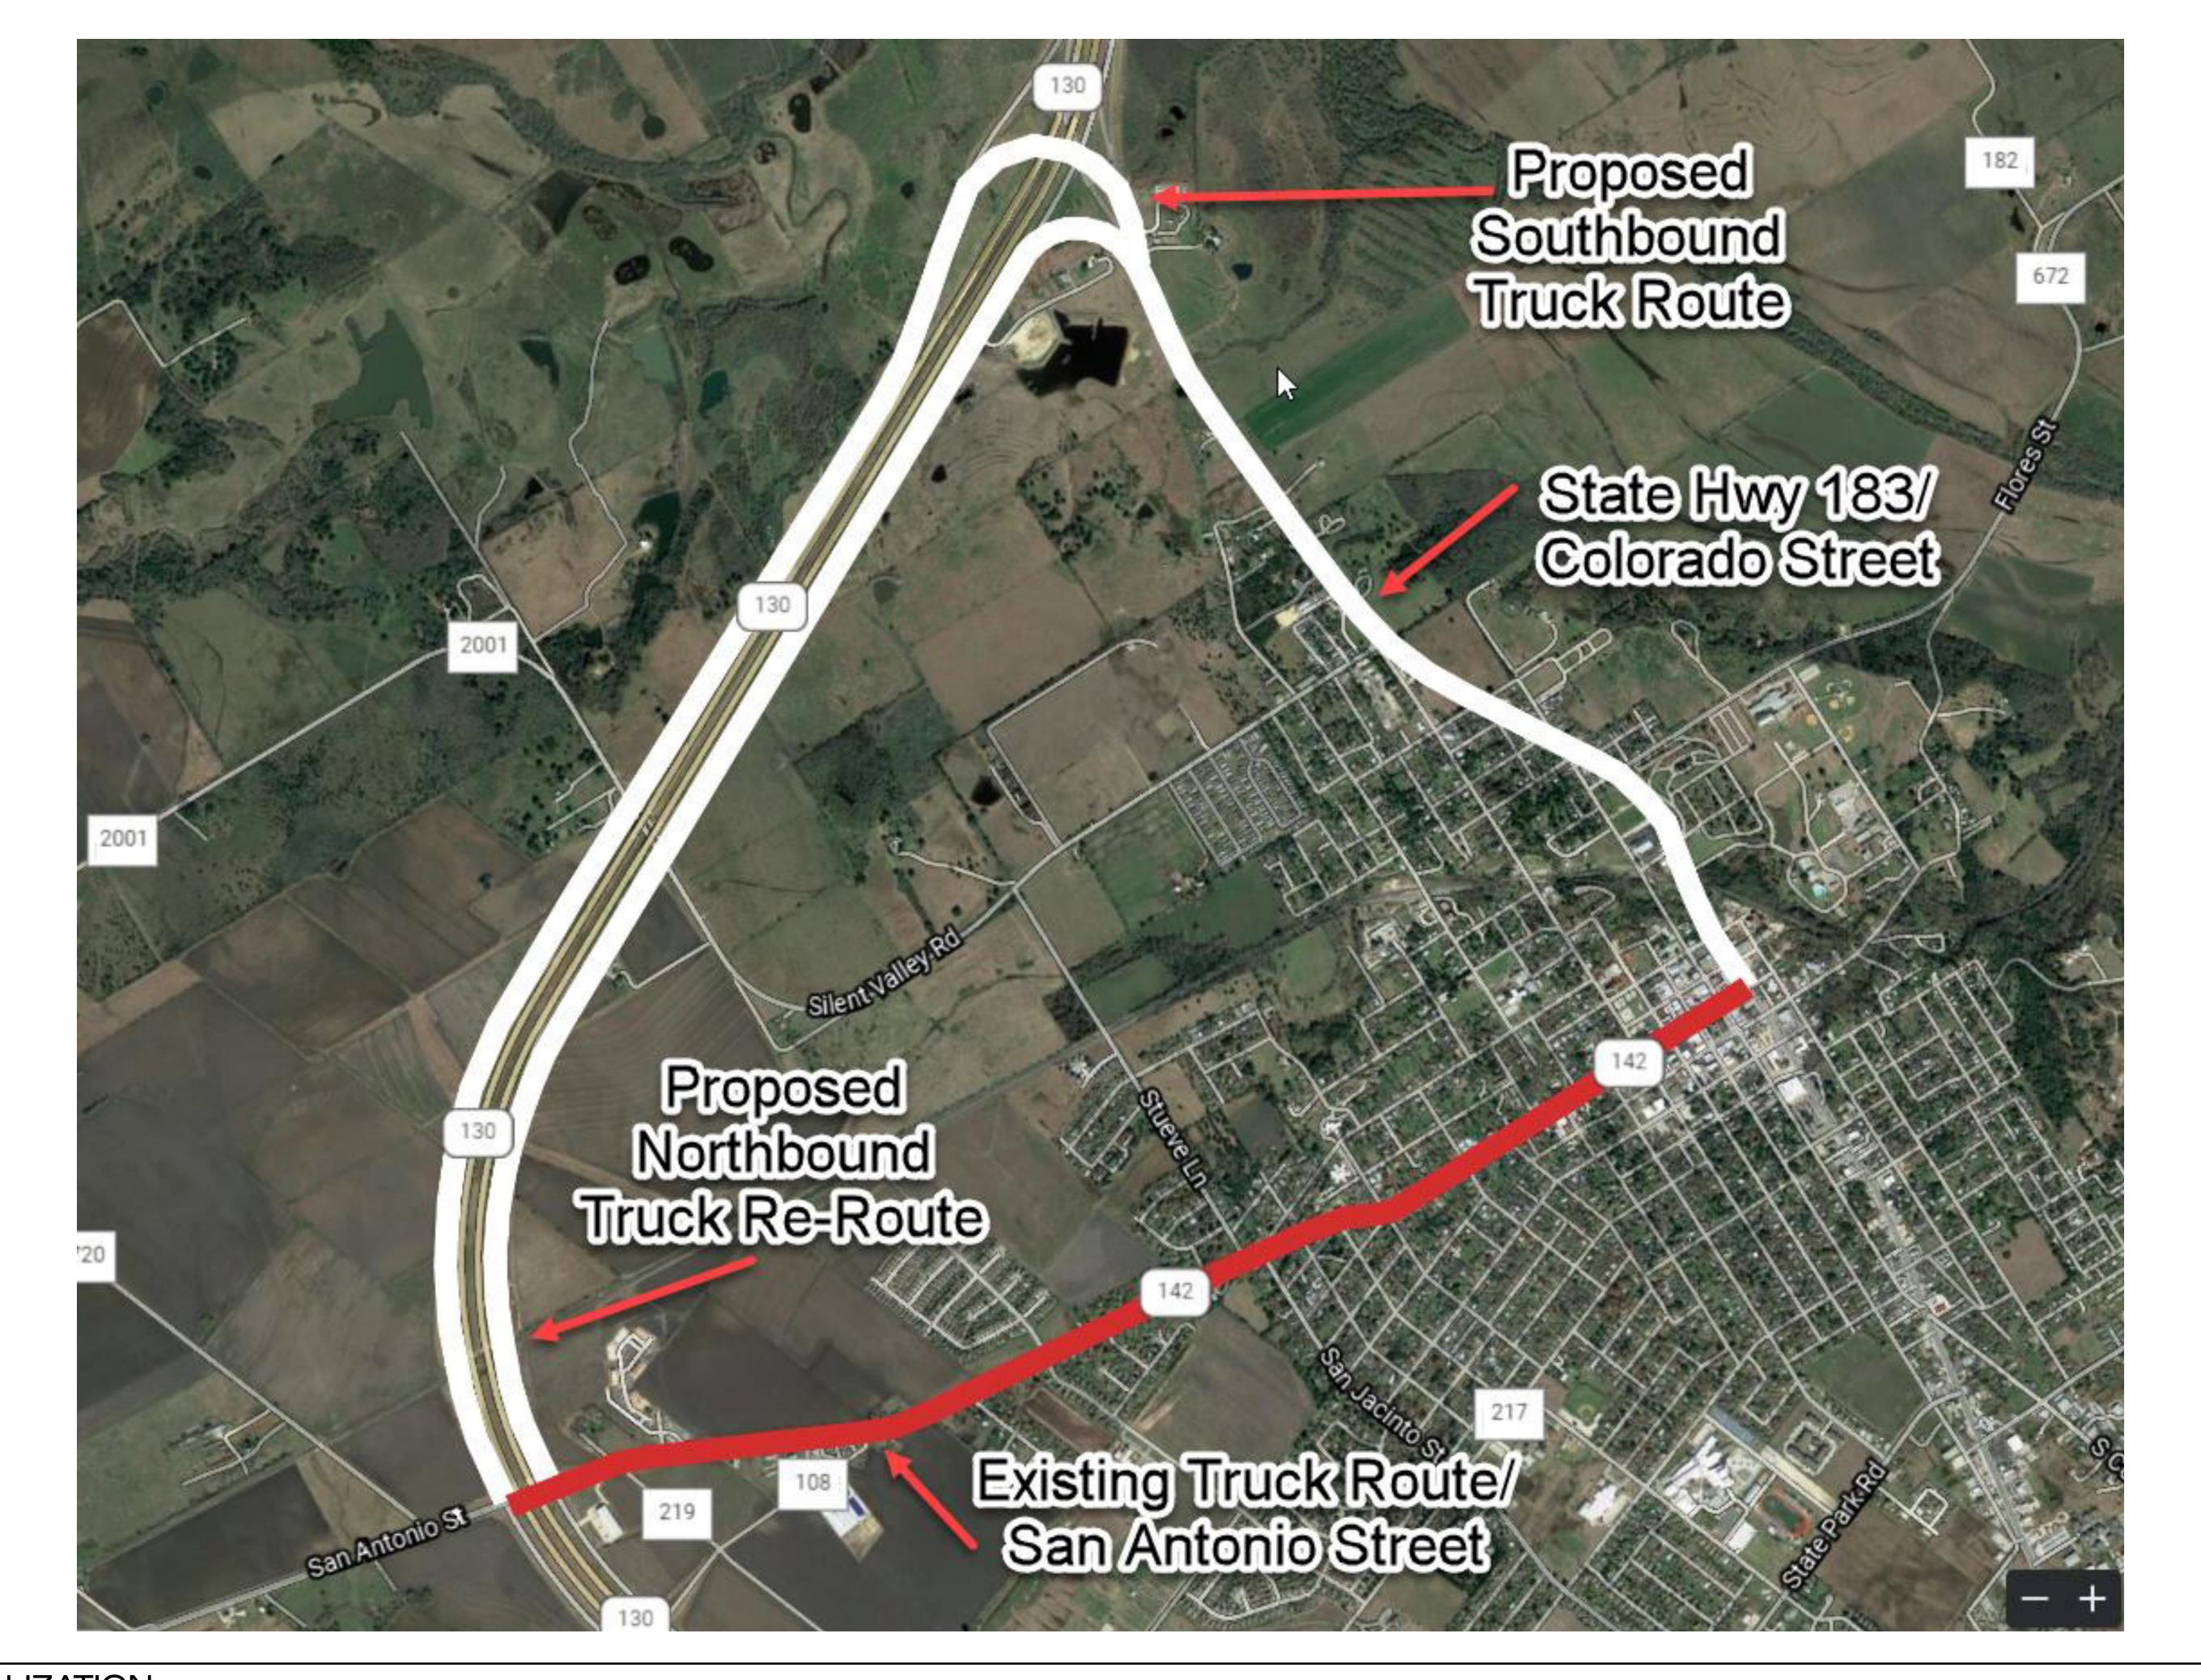

#### MAIN POINTS

- TWO-WAY TRAFFIC THROUGHOUT
- FOUR-WAY STOPS ( = STOP SIGN)
- PLAZA ON MARKET STREET
- LOSE 12 PARKING SPACES
- PRESERVE MEDIAN TREES ON COMMERCE AND MAIN
- RELOCATE MEDIAN TREES ON MARKET STREET
- CURB BUMP-OUTS AND PEDESTRIAN REFUGES SHORTEN CROSSWALKS
- EXPANDED SIDEWALKS AROUND COURTHOUSE AND RETAIL FRONTAGE

#### MAIN POINTS

- ONE-WAY TRAFFIC ON COMMERCE AND MAIN
- ALL-WAY STOPS ( = STOP SIGN)
- GAIN 51 PARKING SPACES
- EXPAND COURTHOUSE GREEN SPACE
- RELOCATE ALL MEDIAN TREES
- CURB BUMP-OUTS SHORTEN CROSSWALKS
- EXPANDED SIDEWALKS AROUND COURTHOUSE AND RETAIL FRONTAGE