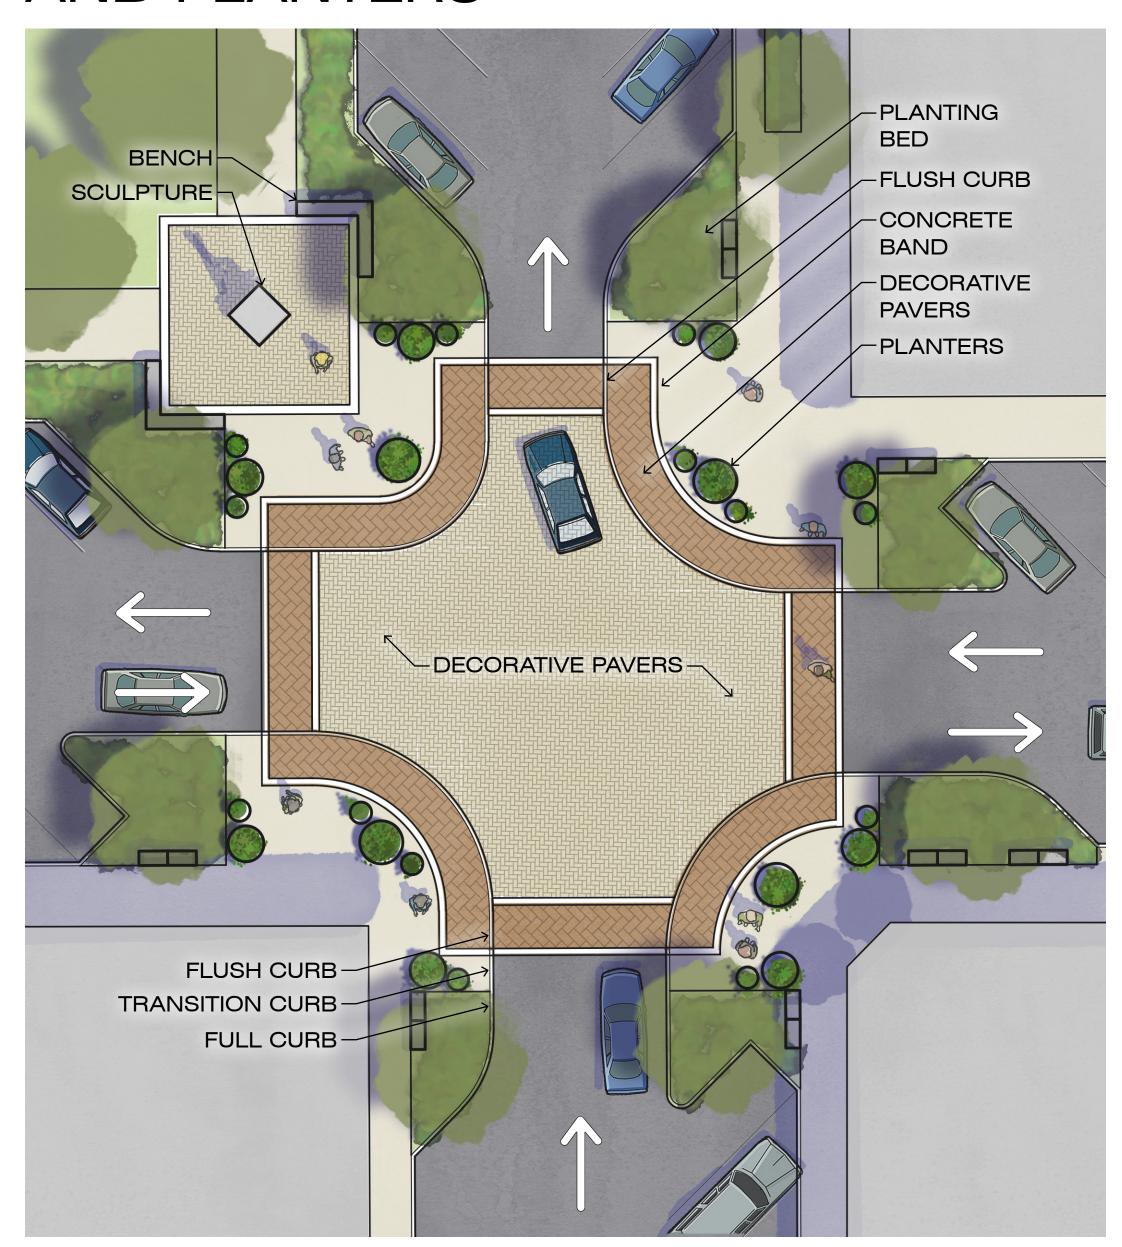

#### OPTION 3

PAVER DESIGN WITH FLUSH CURB AND PLANTERS

#### OPTION 3

PAVER DESIGN WITH FLUSH CURB AND PLANTERS

DOWNTOWN REVITALIZATION

CONCEPTUAL COURTHOUSE STREETSCAPE DESIGN

DOWNTOWN REVITALIZATION

LOCKHART MASTER PLAN SCOPE OF STUDY