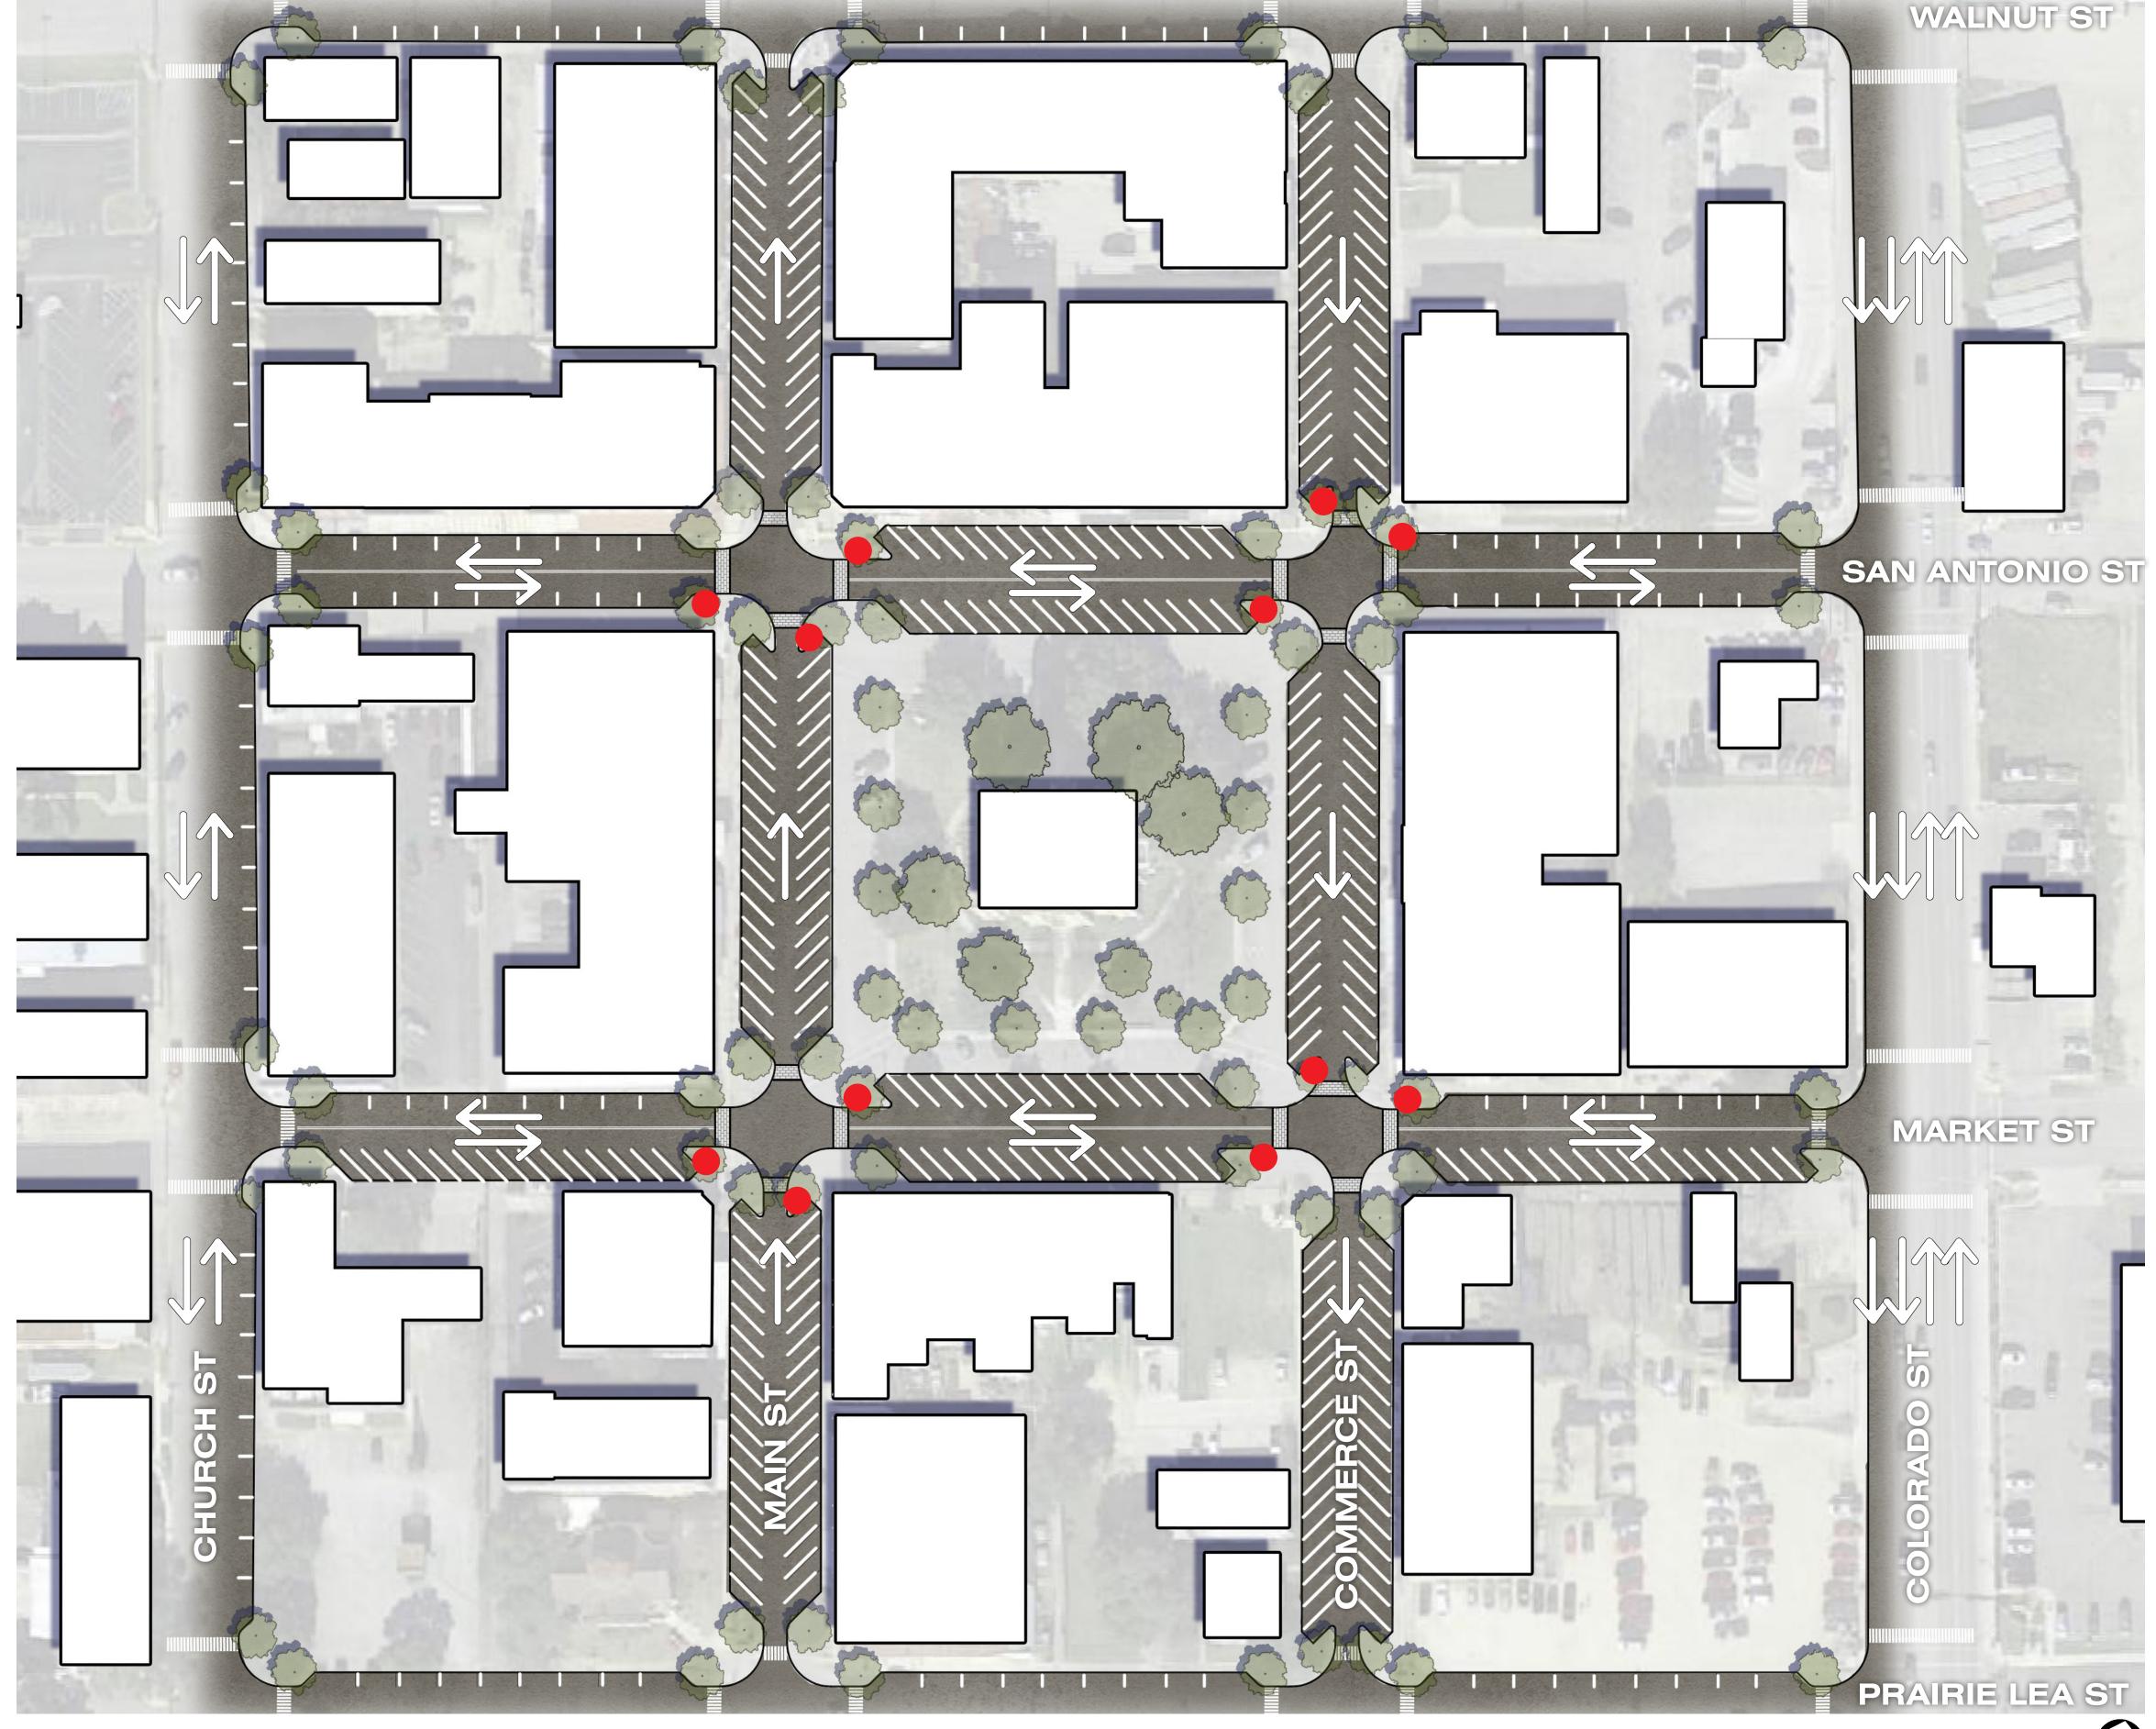

#### MAIN POINTS

- TWO-WAY TRAFFIC THROUGHOUT
- FOUR-WAY STOPS ( = STOP SIGN)
- PLAZA ON MARKET STREET
- LOSE 12 PARKING SPACES
- PRESERVE MEDIAN TREES ON COMMERCE AND MAIN
- RELOCATE MEDIAN TREES ON MARKET STREET
- CURB BUMP-OUTS AND PEDESTRIAN REFUGES SHORTEN CROSSWALKS
- EXPANDED SIDEWALKS AROUND COURTHOUSE AND RETAIL FRONTAGE