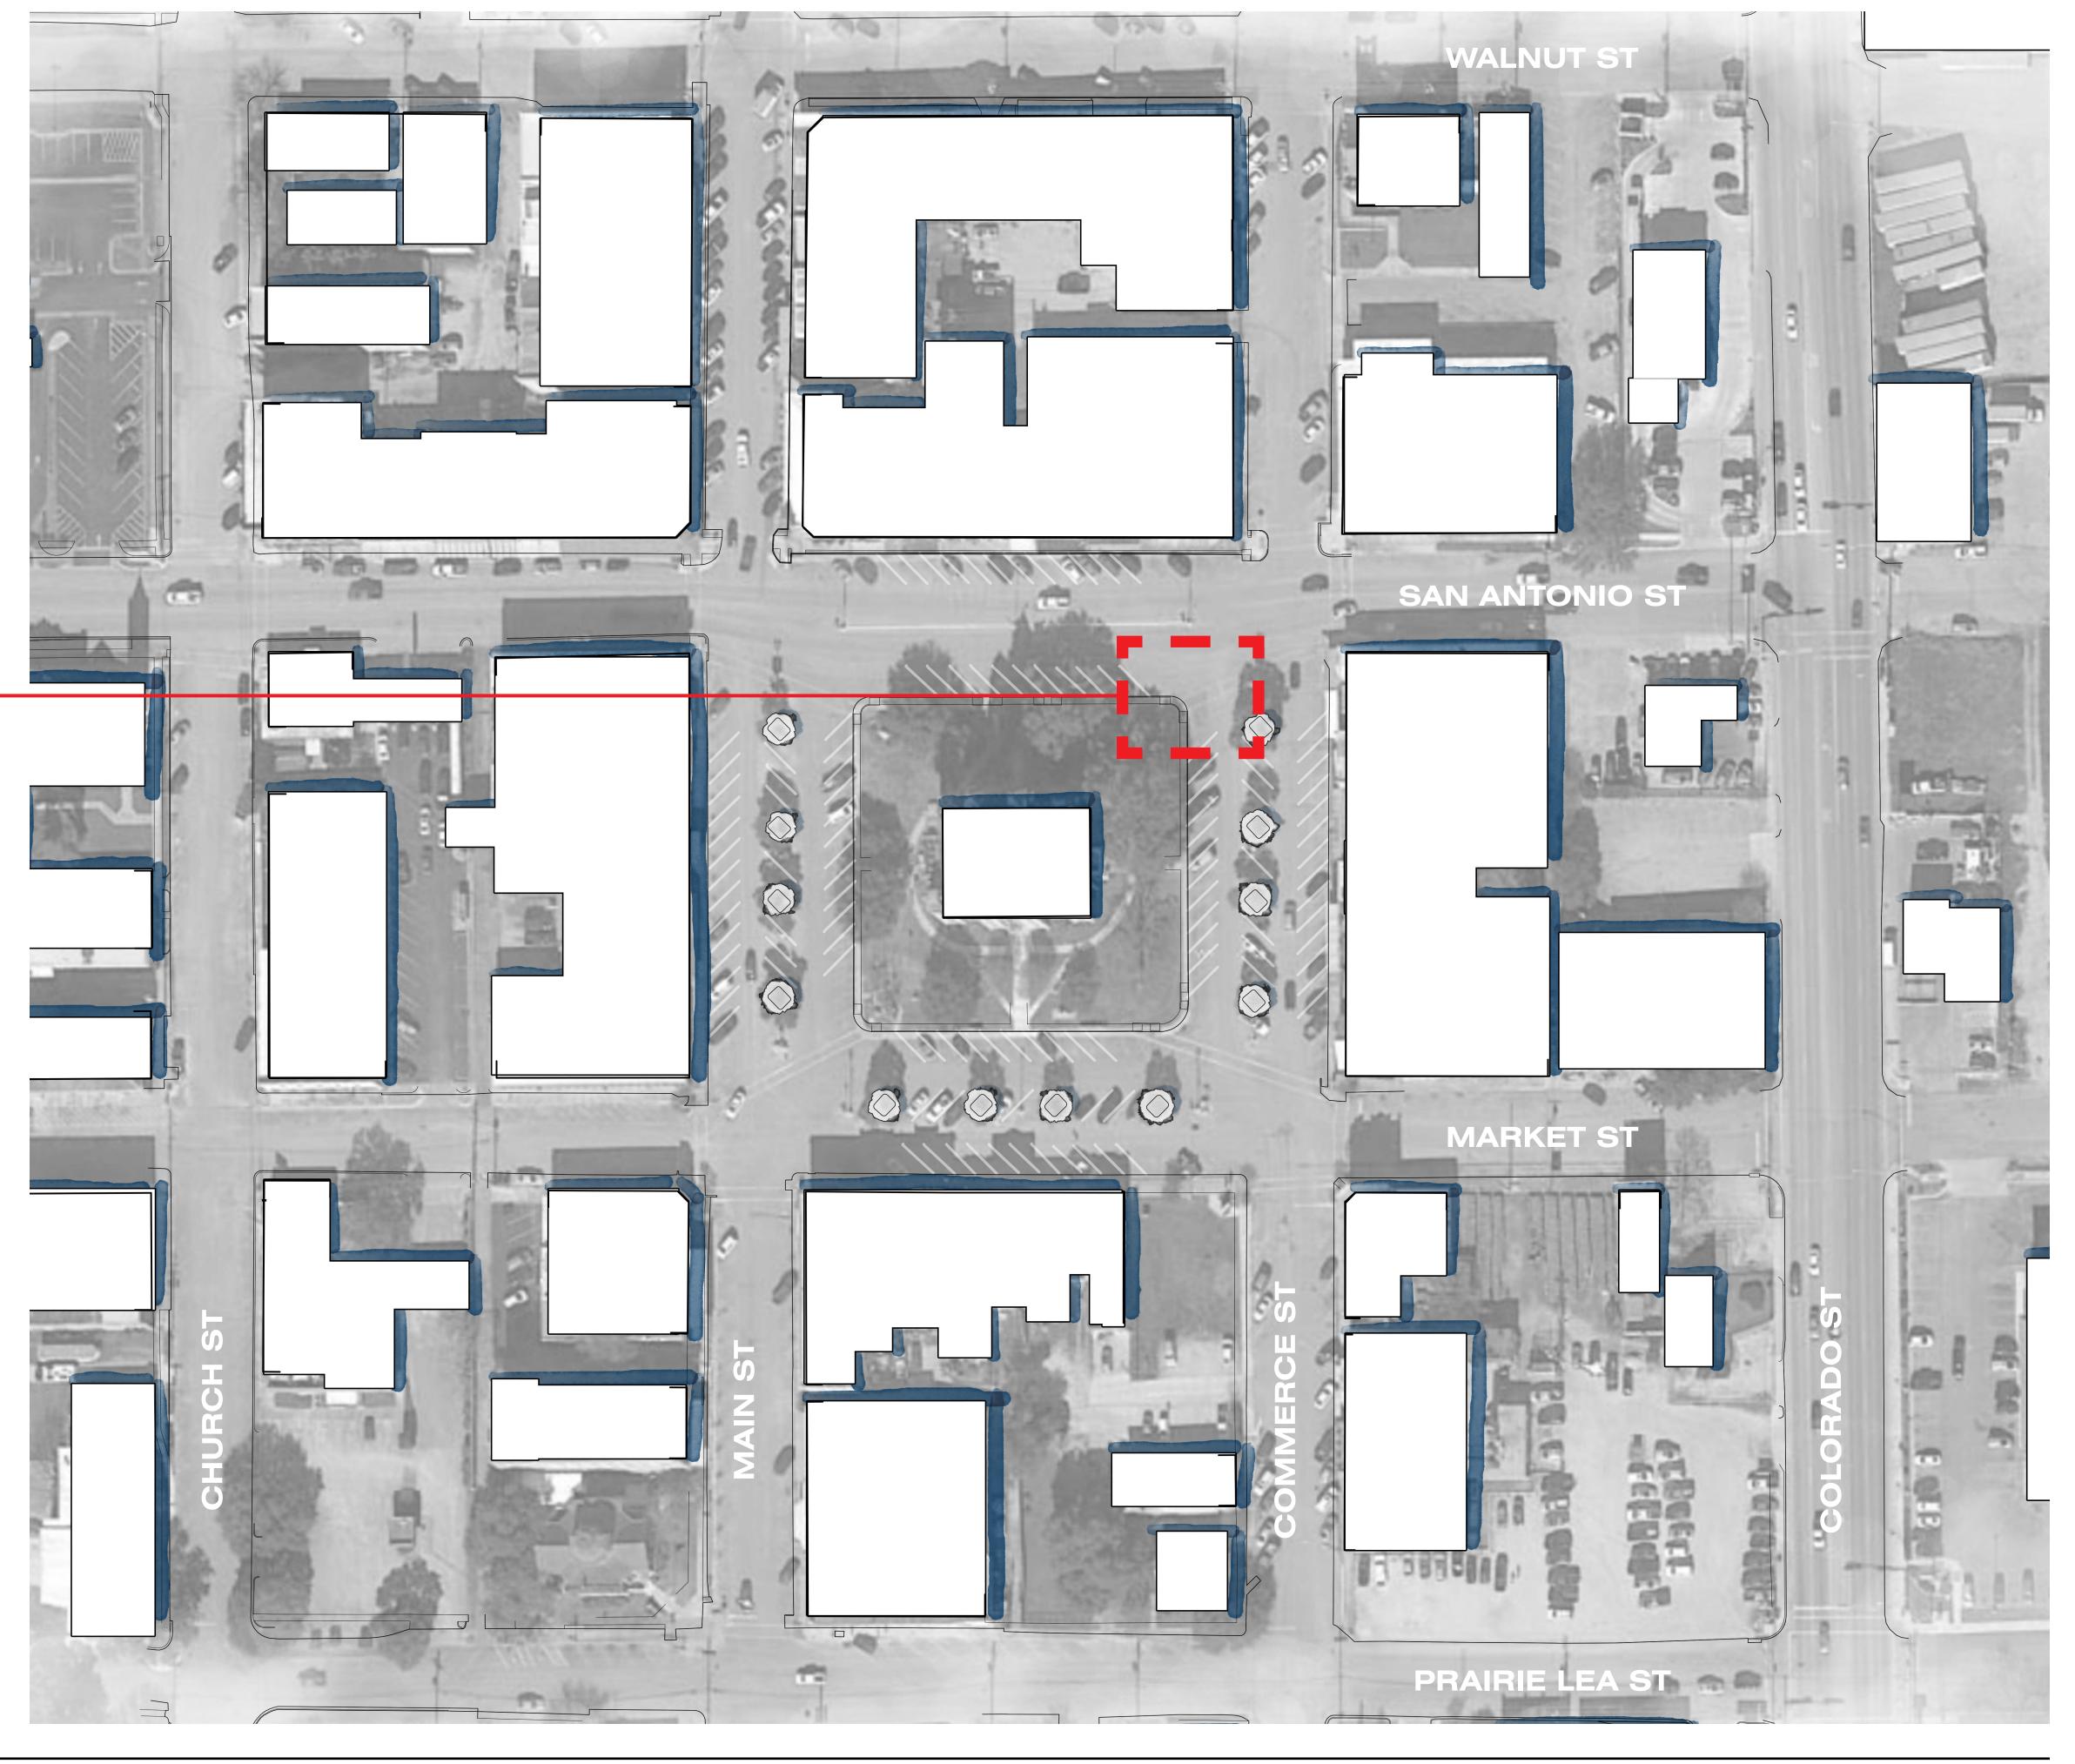

#### OPTION 3

PAVER DESIGN WITH FLUSH CURB AND PLANTERS

DOWNTOWN REVITALIZATION

CONCEPTUAL COURTHOUSE STREETSCAPE DESIGN

DOWNTOWN REVITALIZATION

LOCKHART MASTER PLAN SCOPE OF STUDY

#### MAIN POINTS

- TWO-WAY TRAFFIC THROUGHOUT
- FOUR-WAY STOPS ( = STOP SIGN)
- PLAZA ON MARKET STREET
- LOSE 12 PARKING SPACES
- PRESERVE MEDIAN TREES ON COMMERCE AND MAIN
- RELOCATE MEDIAN TREES ON MARKET STREET
- CURB BUMP-OUTS AND PEDESTRIAN REFUGES SHORTEN CROSSWALKS
- EXPANDED SIDEWALKS AROUND COURTHOUSE AND RETAIL FRONTAGE

#### MAIN POINTS

- ONE-WAY TRAFFIC ON COMMERCE AND MAIN
- ALL-WAY STOPS ( = STOP SIGN)
- GAIN 51 PARKING SPACES
- EXPAND COURTHOUSE GREEN SPACE
- RELOCATE ALL MEDIAN TREES
- CURB BUMP-OUTS SHORTEN CROSSWALKS
- EXPANDED SIDEWALKS AROUND COURTHOUSE AND RETAIL FRONTAGE