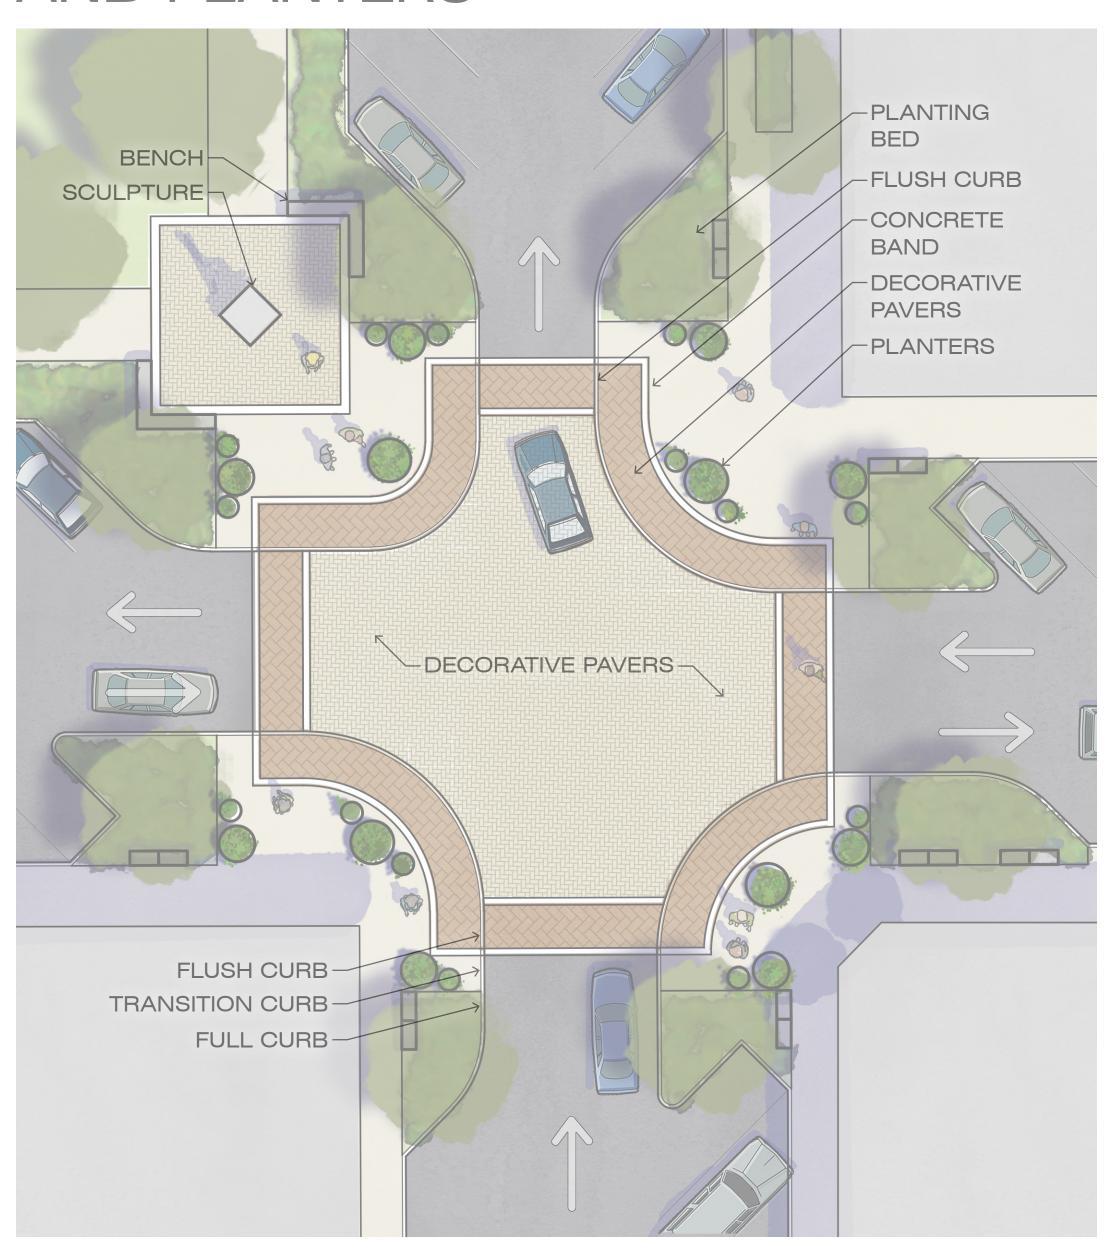

#### OPTION 3

PAVER DESIGN WITH FLUSH CURB AND PLANTERS

#### OPTION 3

PAVER DESIGN WITH FLUSH CURB AND PLANTERS

DOWNTOWN REVITALIZATION

CONCEPTUAL COURTHOUSE STREETSCAPE DESIGN

DOWNTOWN REVITALIZATION

LOCKHART MASTER PLAN SCOPE OF STUDY