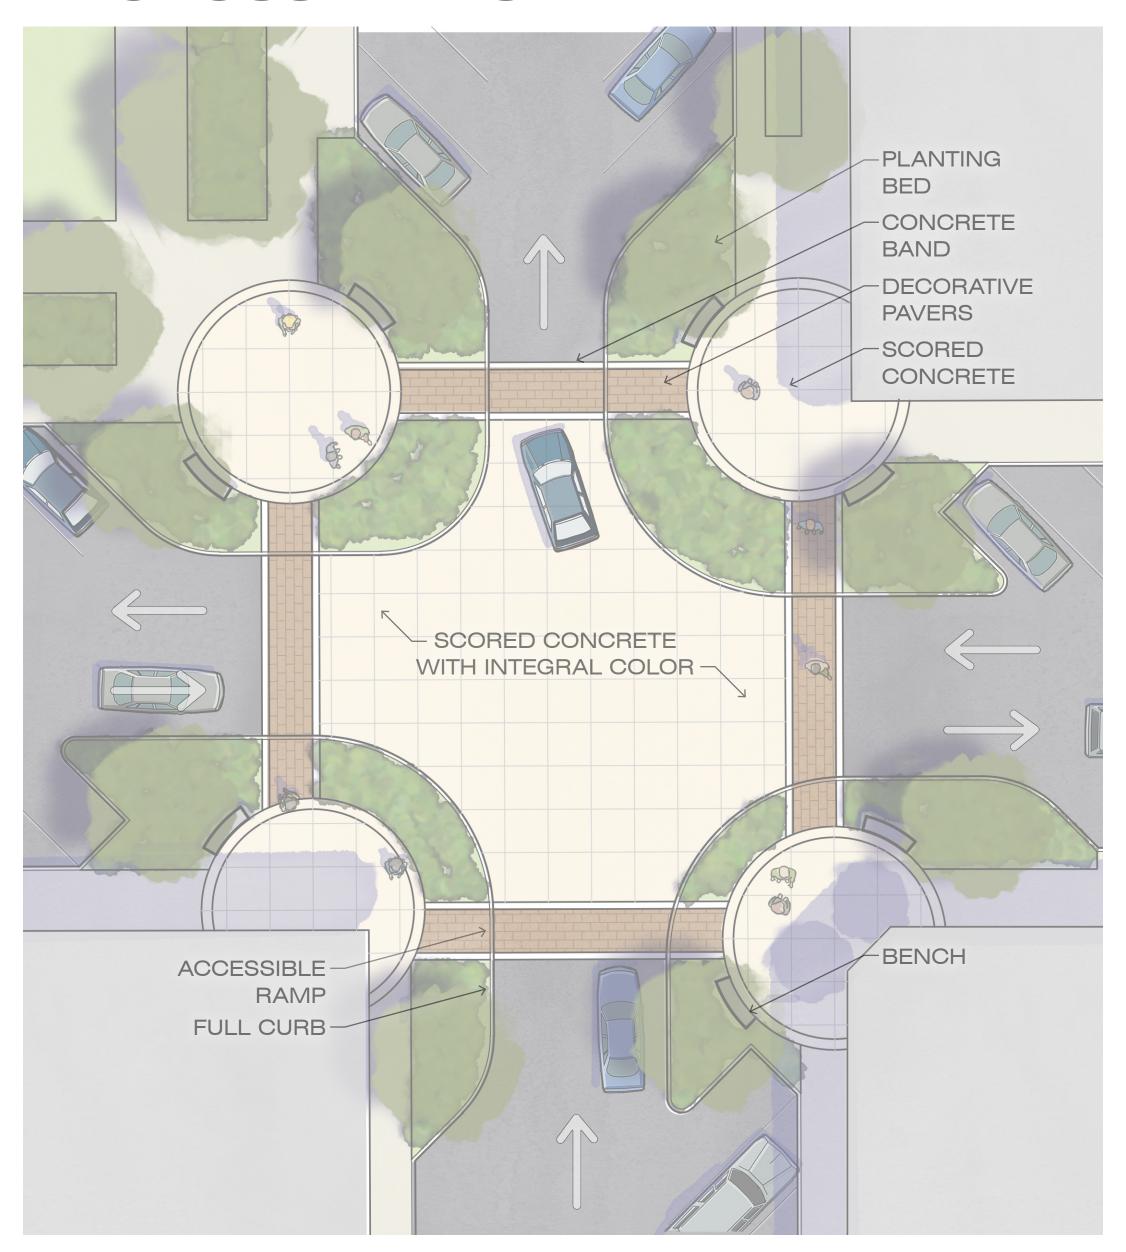

ALIZATION

#### OPTION 1

SAN ANTONIO PLAZA CONCEPT

#### OPTION 2

ONE-WAY CONCEPT



#### OPTION 3

GRANBURY CONCEPT



## WHAT IS YOUR MOST PREFERRED STREETSCAPE DESIGN OPTION?

## WHAT IS YOUR LEAST PREFERRED STREETSCAPE DESIGN OPTION?





DOWNTOWN REVITALIZATION

**MARCH 2022** 

LOCKHART MASTER PLAN SURVEY RESULTS













GRANBURY CONCEPT



DOWNTOWN REVITALIZATION

#### OPTION 1

ASPHALT PAVERS AT CROSSWALKS



#### OPTION 2

SCORED CONCRETE WITH PAVERS AT CROSSWALKS



#### OPTION 3

PAVER DESIGN WITH FLUSH CURB AND PLANTERS





## ARE ENHANCED PAVING MATERIALS DESIRABLE FOR CROSSWALKS?



## WHAT IS YOUR MOST PREFERRED INTERSECTION DESIGN?



DOWNTOWN REVITALIZATION





### OPTION 1

ASPHALT PAVERS AT CROSSWALKS



#### OPTION 2

SCORED CONCRETE WITH PAVERS AT CROSSWALKS



#### OPTION 3

PAVER DESIGN WITH FLUSH CURB AND PLANTERS



DOWNTOWN REVITALIZATION



CONCEPTUAL COURTHOUSE STREETSCAPE DESIGN



DOWNTOWN REVITALIZATION

LOCKHART MASTER PLAN SCOPE OF STUDY







#### MAIN POINTS

- TWO-WAY TRAFFIC THROUGHOUT
- FOUR-WAY STOPS ( = STOP SIGN)
- PLAZA ON MARKET STREET
- LOSE 12 PARKING SPACES
- PRESERVE MEDIAN TREES ON COMMERCE AND MAIN
- RELOCATE MEDIAN TREES ON MARKET STREET
- CURB BUMP-OUTS AND PEDESTRIAN REFUGES SHORTEN CROSSWALKS
- EXPANDED SIDEWALKS AROUND COURTHOUSE AND RETAIL FRONTAGE





DOWNTOWN REVITALIZATION





#### MAIN POINTS

- ONE-WAY TRAFFIC ON COMMERCE AND MAIN
- ALL-WAY STOPS ( = STOP SIGN)
- GAIN 51 PARKING SPACES
- EXPAND COURTHOUSE GREEN SPACE
- RELOCATE ALL MEDIAN TREES
- CURB BUMP-OUTS SHORTEN CROSSWALKS
- EXPANDED SIDEWALKS AR