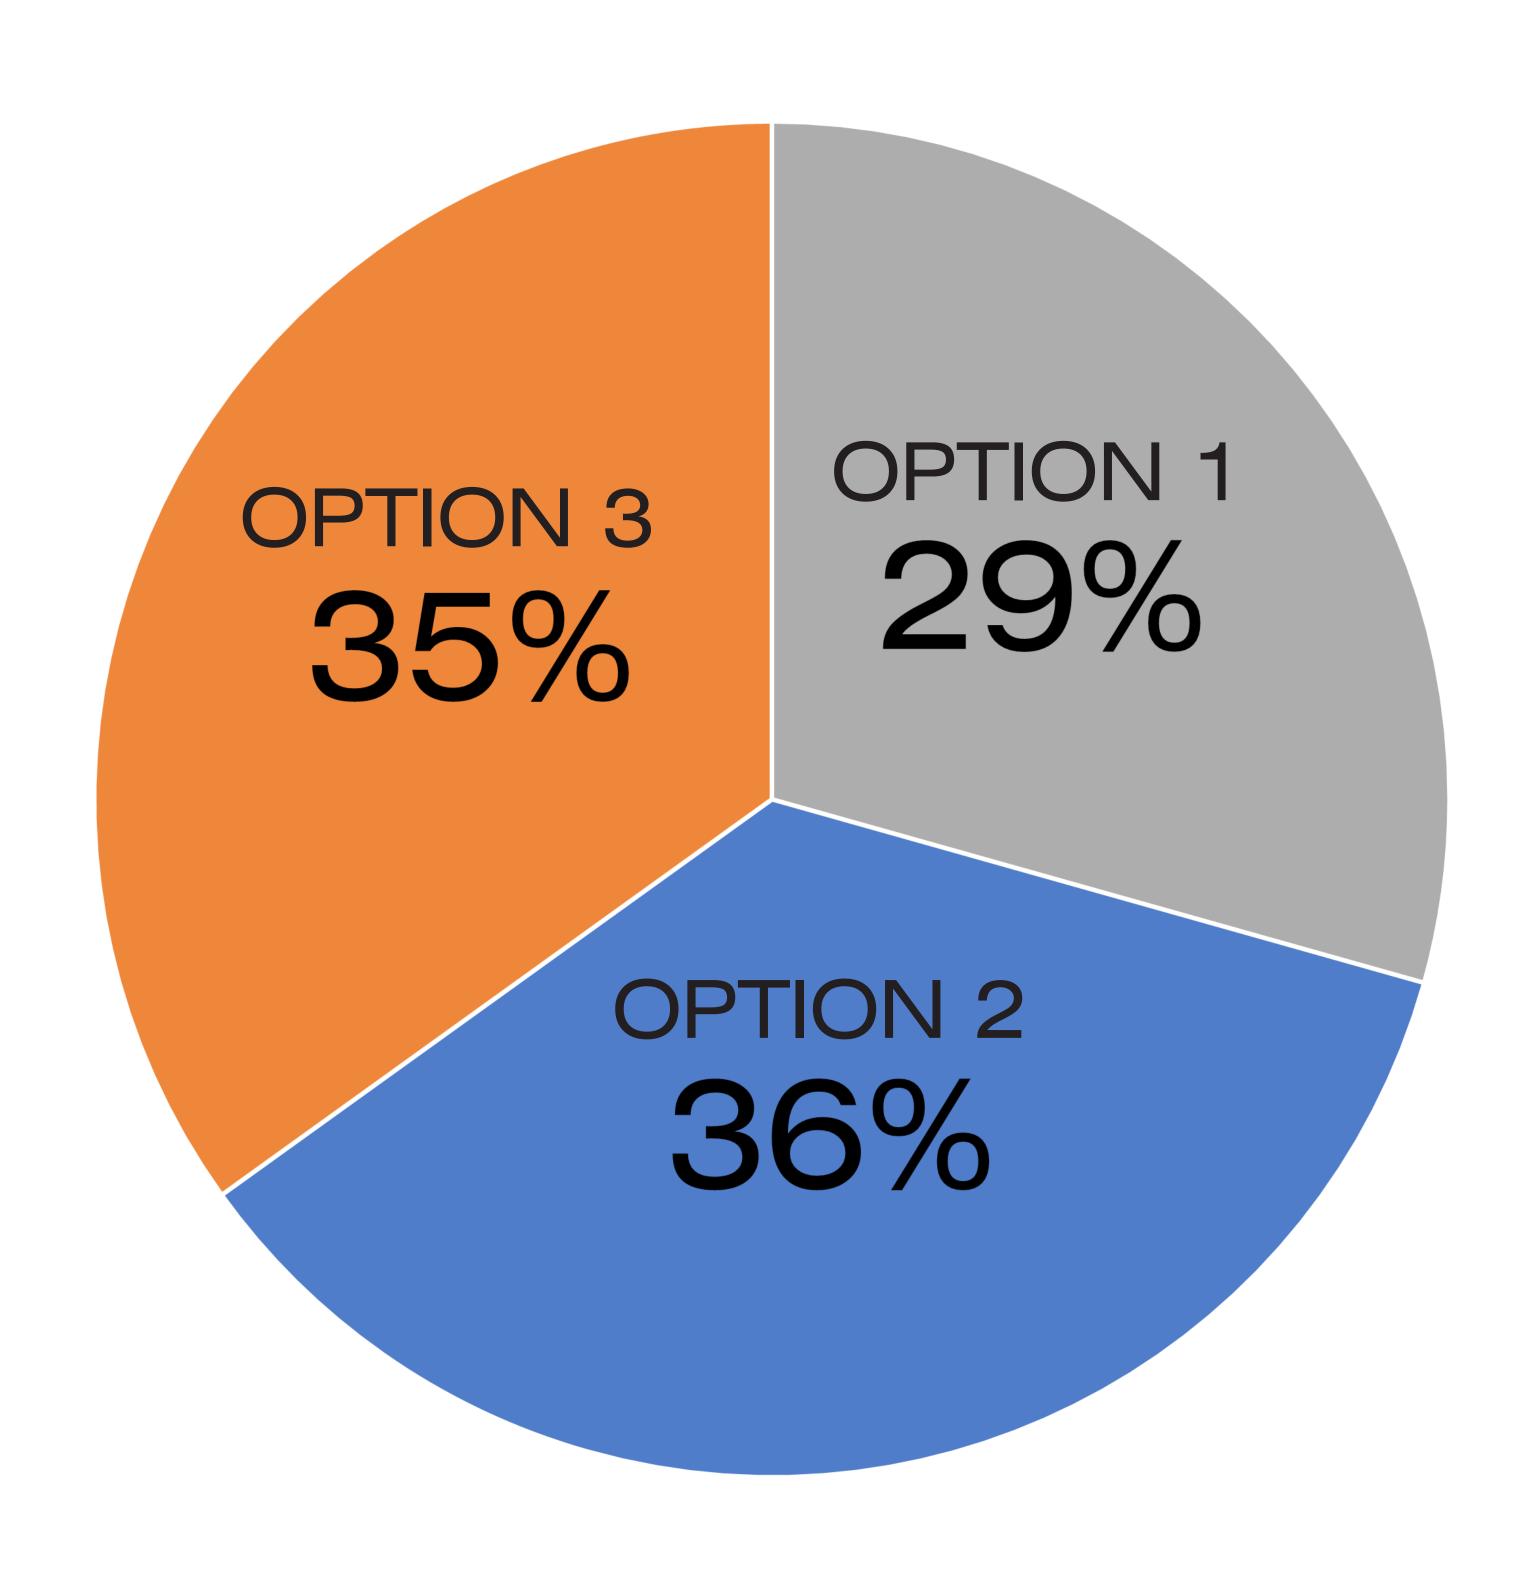

## WHAT IS YOUR MOST PREFERRED STREETSCAPE DESIGN OPTION?

## WHAT IS YOUR LEAST PREFERRED STREETSCAPE DESIGN OPTION?

DOWNTOWN REVITALIZATION

**MARCH 2022** 

LOCKHART MASTER PLAN SURVEY RESULTS

GRANBURY CONCEPT

DOWNTOWN REVITALIZATION