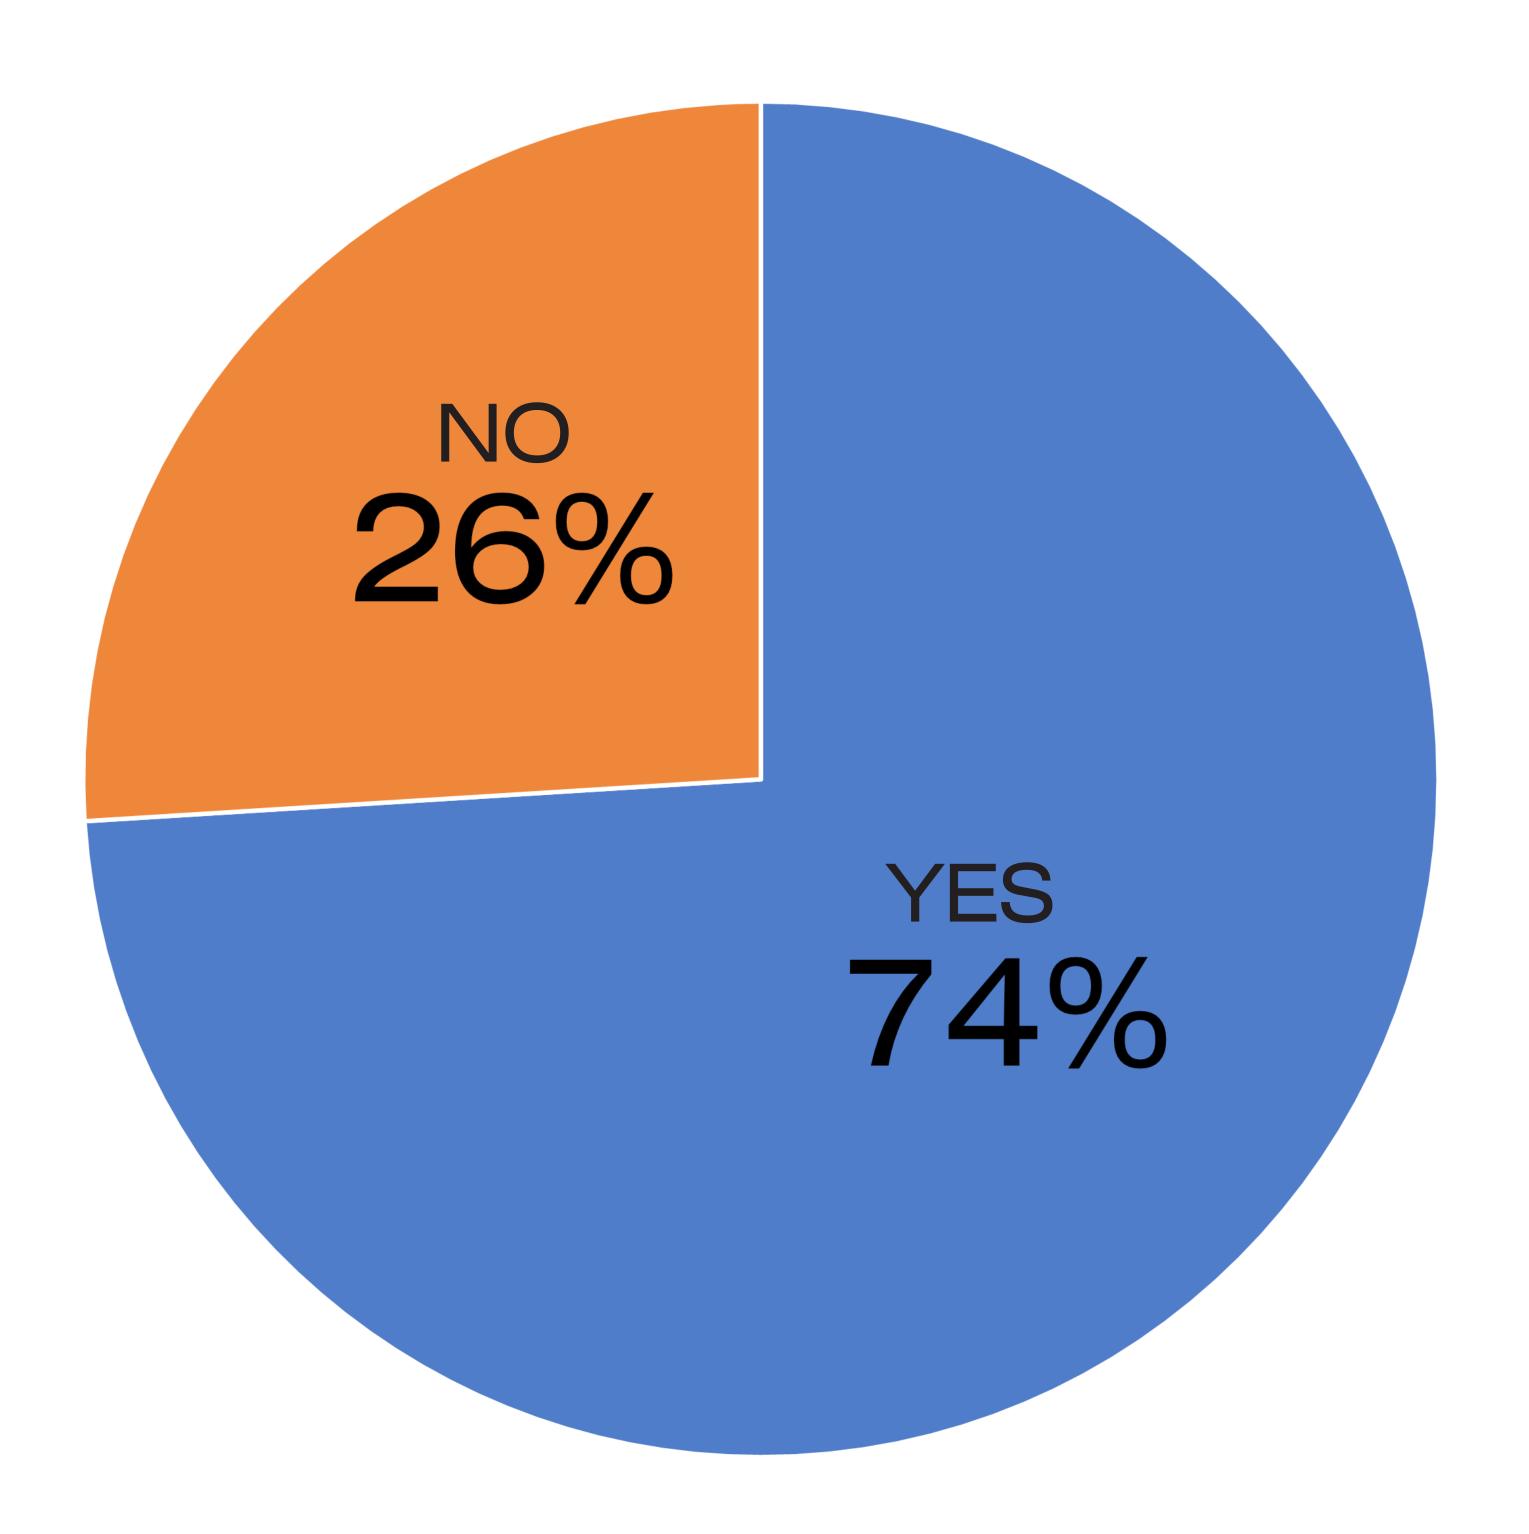

E?



DOWNTOWN REVITALIZATION



## WHAT IS THE PREFERRED CONFIGURATION FOR ON-STREET PARKING?

## WOULD A SMALL REDUCTION IN PARKING AROUND THE COURTHOUSE BE ACCEPTABLE?





DOWNTOWN REVITALIZATION

#### OPTION 1

SAN ANTONIO PLAZA CONCEPT

#### OPTION 2

ONE-WAY CONCEPT



#### OPTION 3

GRANBURY CONCEPT



## WHAT IS YOUR MOST PREFERRED STREETSCAPE DESIGN OPTION?

## WHAT IS YOUR LEAST PREFERRED STREETSCAPE DESIGN OPTION?





DOWNTOWN REVITALIZATION

**MARCH 2022** 

LOCKHART MASTER PLAN SURVEY RESULTS













GRANBURY CONCEPT



DOWNTOWN REVITALIZATION

#### OPTION 1

ASPHALT PAVERS AT CROSSWALKS



#### OPTION 2

SCORED CONCRETE WITH PAVERS AT CROSSWALKS



#### OPTION 3

PAVER DESIGN WITH FLUSH CURB AND PLANTERS





## ARE ENHANCED PAVING MATERIALS DESIRABLE FOR CROSSWALKS?



## WHAT IS YOUR MOST PREFERRED INTERSECTION DESIGN?



DOWNTOWN REVITALIZATION





### OPTION 1

ASPHALT PAVERS AT CROSSWALKS



#### OPTION 2

SCORED CONCRETE WITH PAVERS AT CROSSWALKS



#### OPTION 3

PAVER DESIGN WITH FLUSH CURB AND PLANTERS



DOWNTOWN REVITALIZATION



CONCEPTUAL COURTHOUSE STREETSCAPE DESIGN



DOWNTOWN REVITALIZATION

LOCKHART MASTER PLAN SCOPE OF STUDY







#### MAIN POINTS

- TWO-WAY TRAFFIC THROUGHOUT
- FOUR-WAY STOPS ( = STOP SIGN)
- PLAZA ON MARKET STREET
- LOSE 12 PARKING SPACES
- PRESERVE MEDIAN TREES ON COMMERCE AND MAIN
- RELOCATE MEDIAN TREES ON MARKET STREET
- CURB BUMP-OUTS AND PEDESTRIAN REFUGES SHORTEN CROSSWALKS
- EXPANDED SIDEWALKS AROUND COURTHOUSE AND RETAIL FRONTAGE





DOWNTOWN REVITALIZATION





#### MAIN POINTS

- ONE-WAY TRAFFIC ON COM