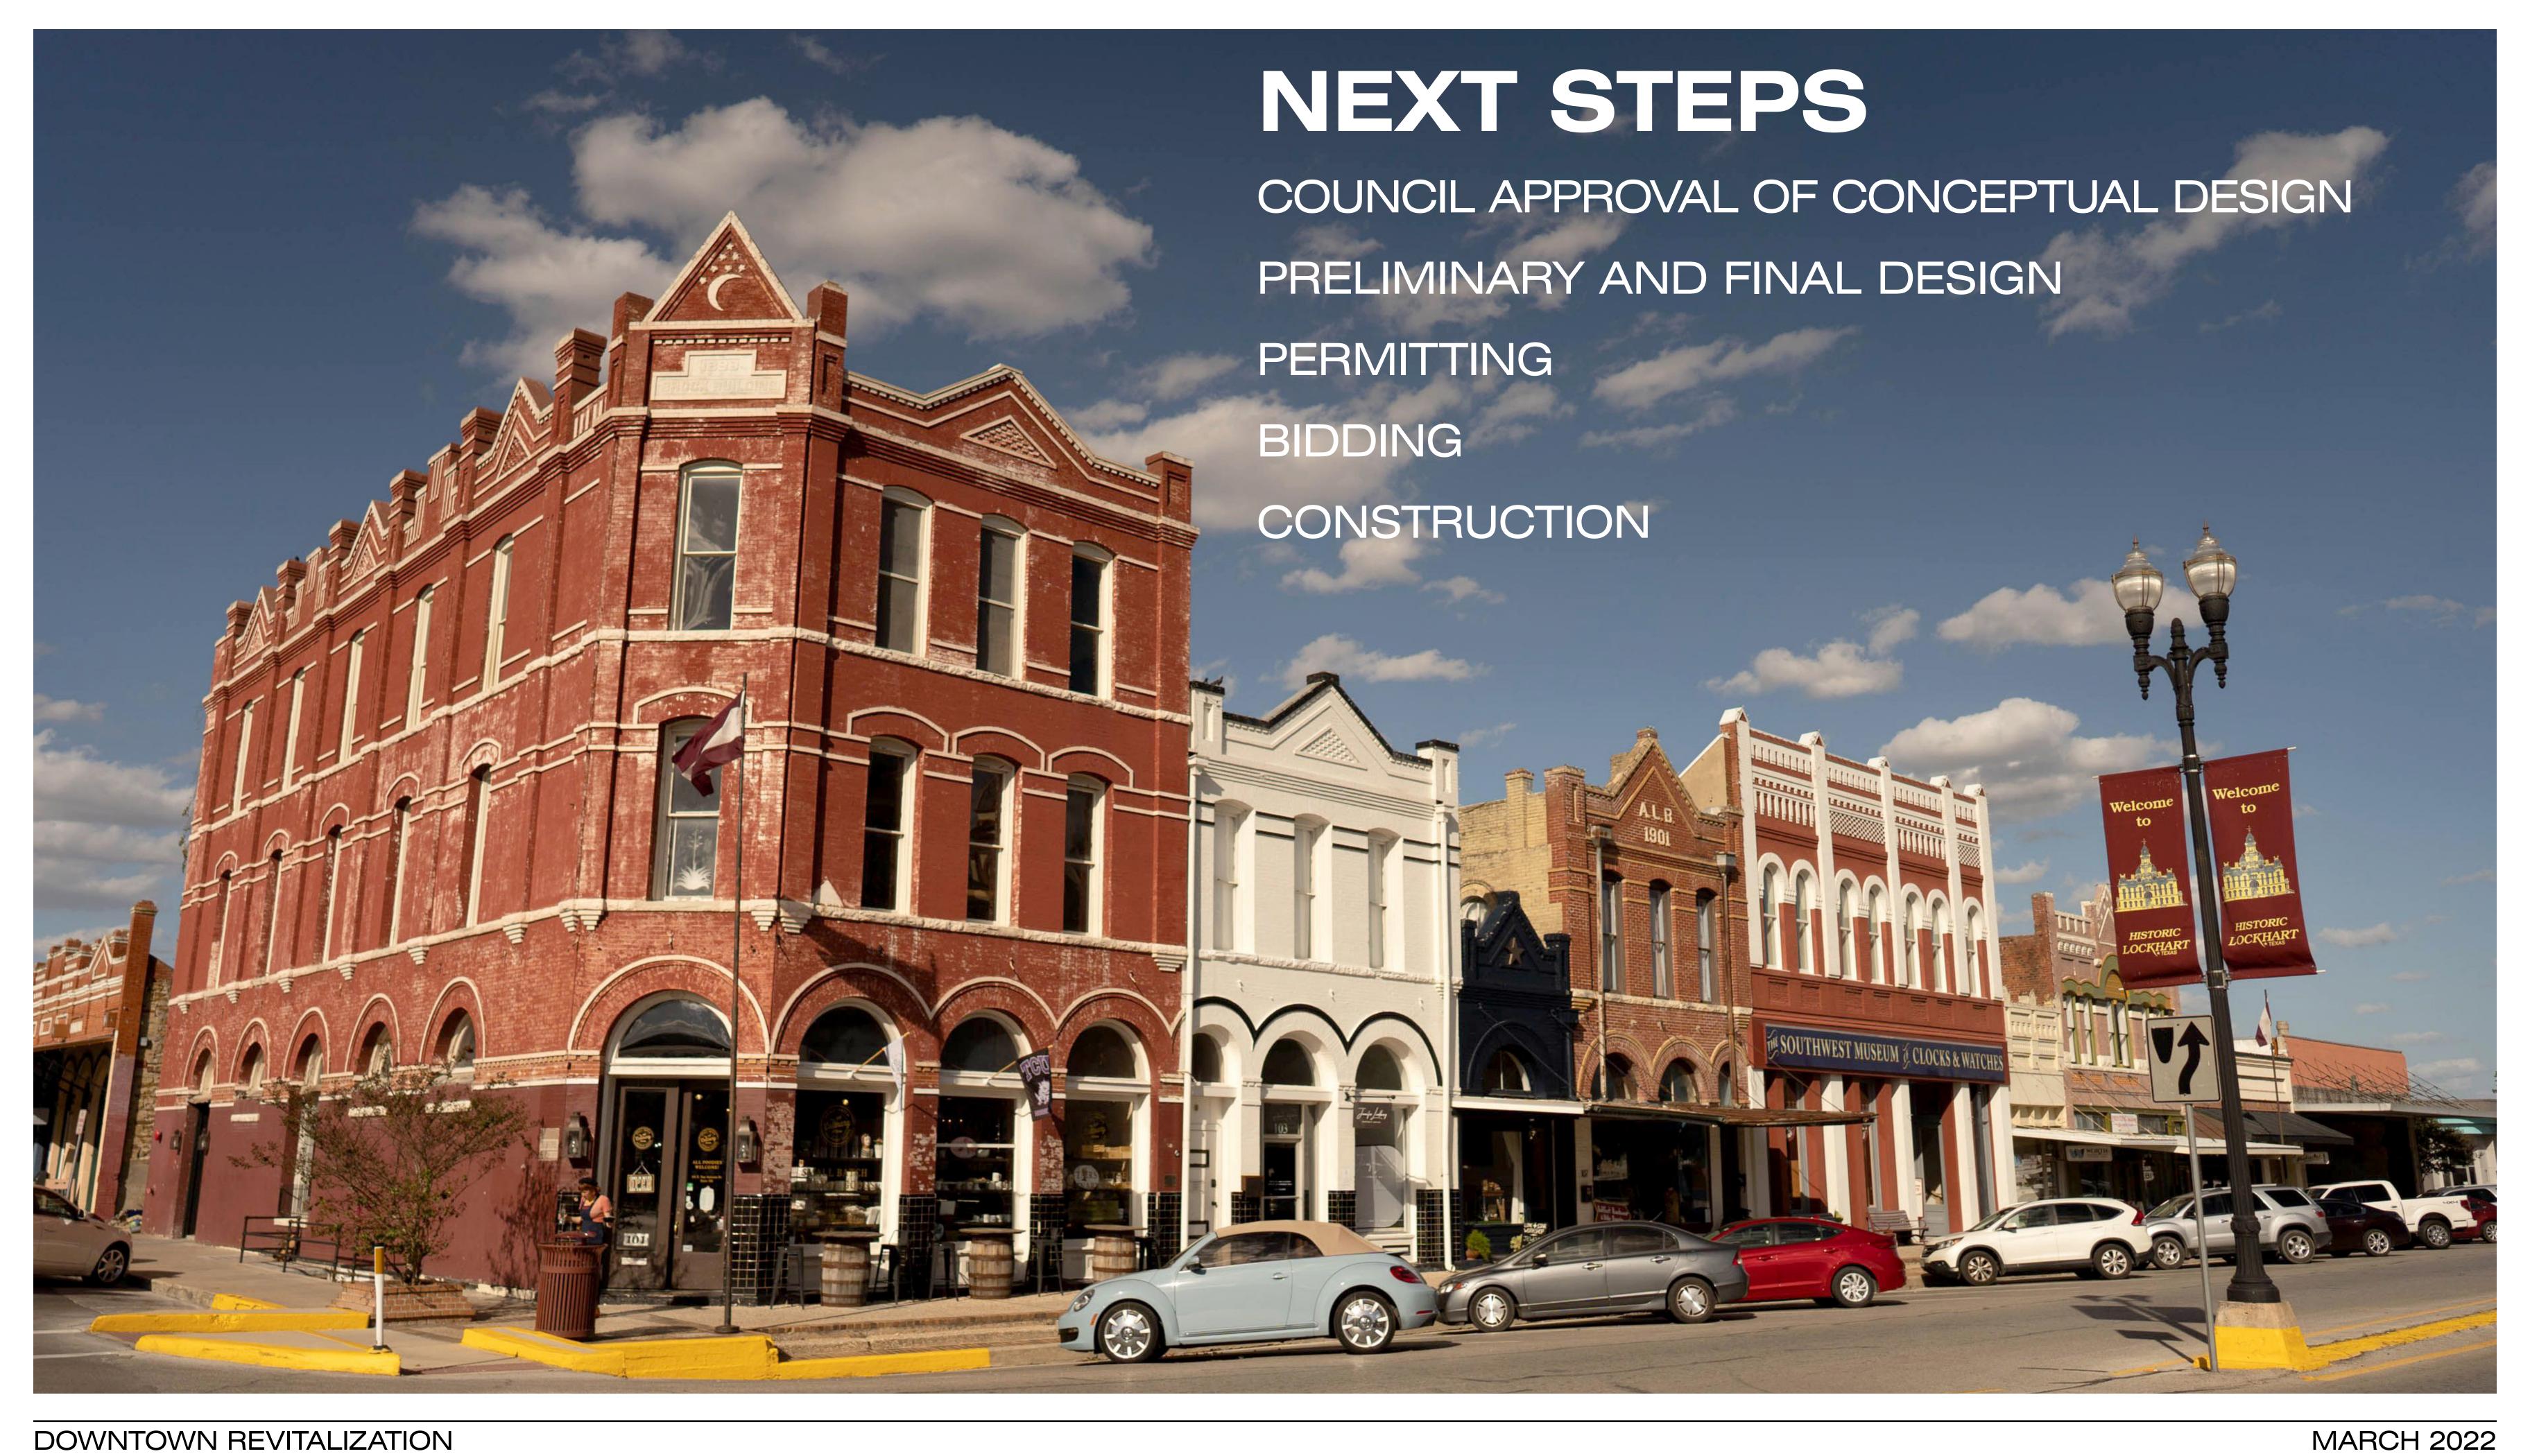

Yaupon Holly Ilex vomitoria v. nana



Firecracker Fern Russellia equisetiformis



Gulf Muhly Grass Muhlenberghia capillaris











Giant Liriope Liriope gigantea



Indigo Spires Salvia Salvia farinacea 'Indigo Spires'



Lantana (Purple, White & Yellow) Lantana montevidensis & L. x 'New Gold'



Lindheimer's Muhly Muhlenberghia lindheimeri



Purple Heart Setcreasea pallida



Red Yucca Hesperaloe parviflora



Sandankwa Viburnum Viburnum suspensum



Texas Sedge Carex perdentata



Thryallis Galphimia glauca



Turk's Cap Malvaviscus drummondii



Variegated Flax Lily Dianella tasmanica v. variegata



Zexmenia Wedelia hispida





## PROPOSED SIGNAGE CONCEPT



DOWNTOWN REVITALIZATION

LOCKHART MASTER PLAN PROPOSED SIGNAGE CONCEPT FROM WAYFINDING MASTER PLAN