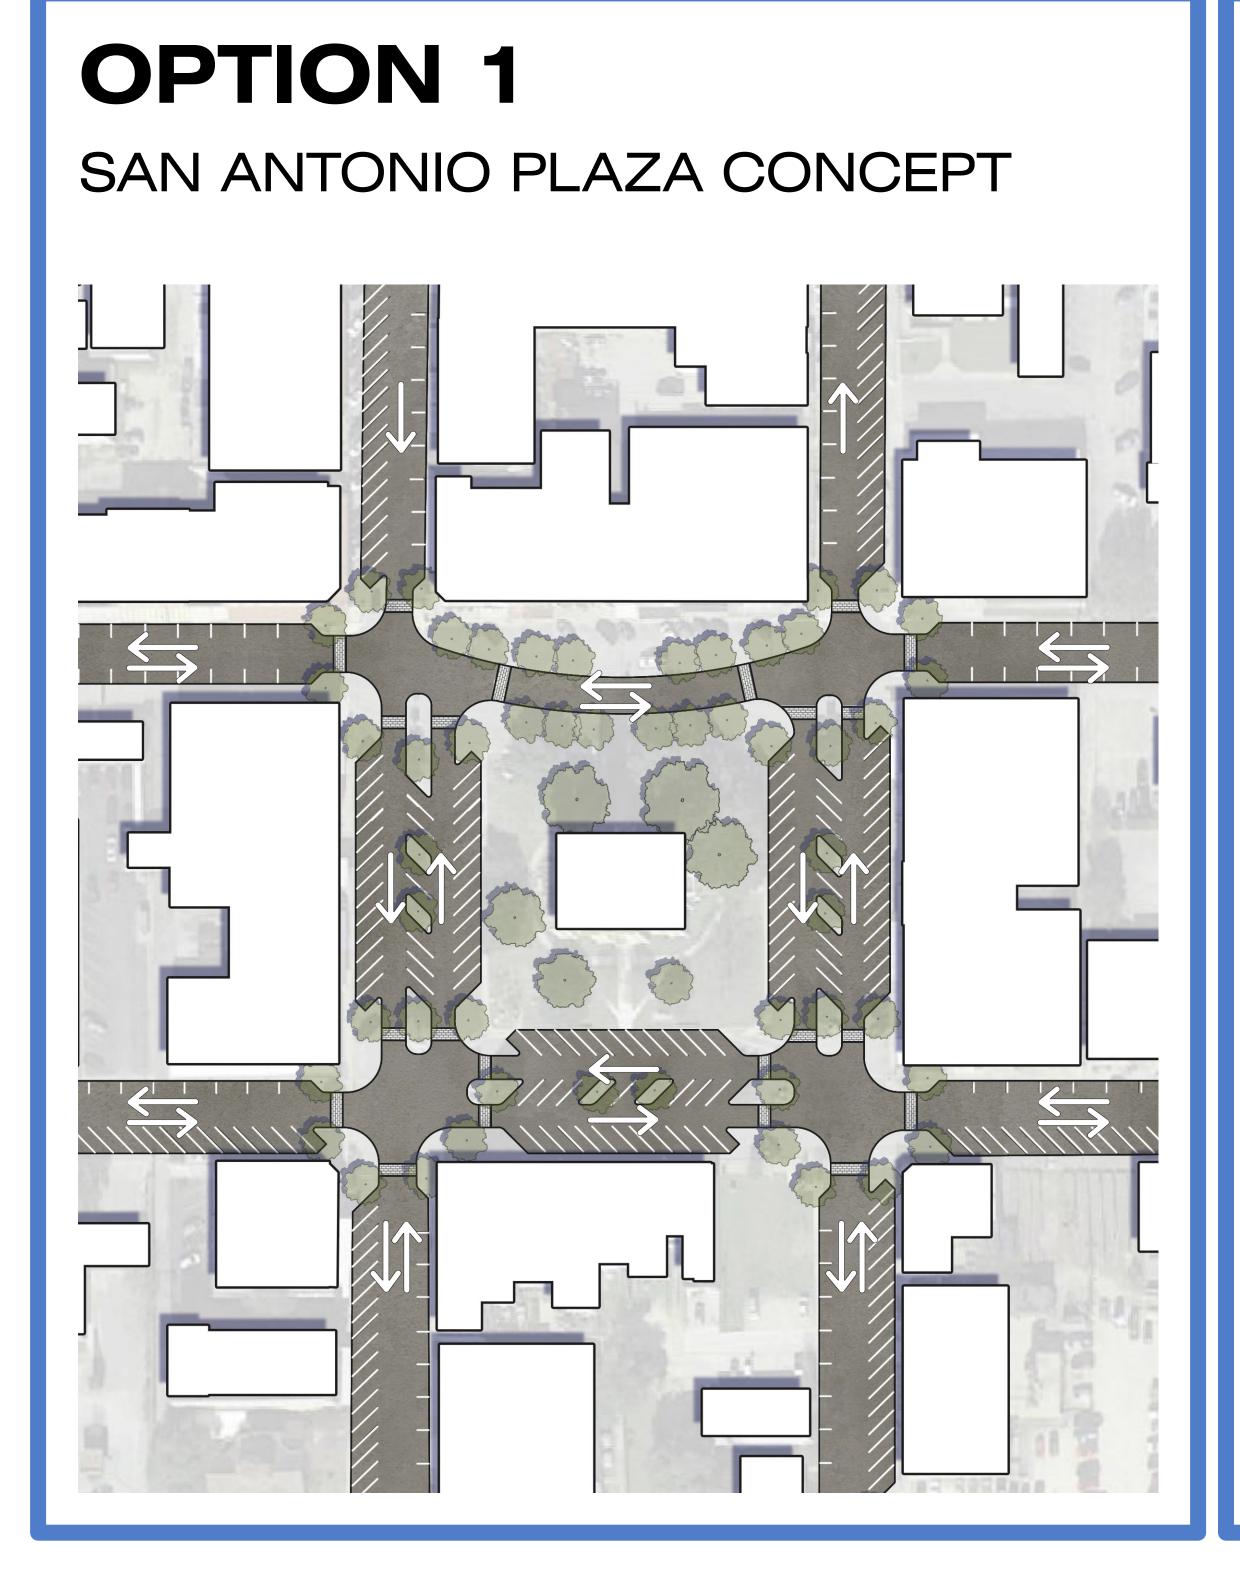

#### OPTION 1

SAN ANTONIO PLAZA CONCEPT

#### MAIN POINTS

- TWO-WAY TRAFFIC THROUGHOUT
- FOUR-WAY STOPS ( = STOP SIGN)
- PLAZA ON MARKET STREET
- LOSE 12 PARKING SPACES
- PRESERVE MEDIAN TREES ON COMMERCE AND MAIN
- RELOCATE MEDIAN TREES ON MARKET STREET
- CURB BUMP-OUTS AND PEDESTRIAN REFUGES SHORTEN CROSSWALKS
- EXPANDED SIDEWALKS AROUND COURTHOUSE AND RETAIL FRONTAGE