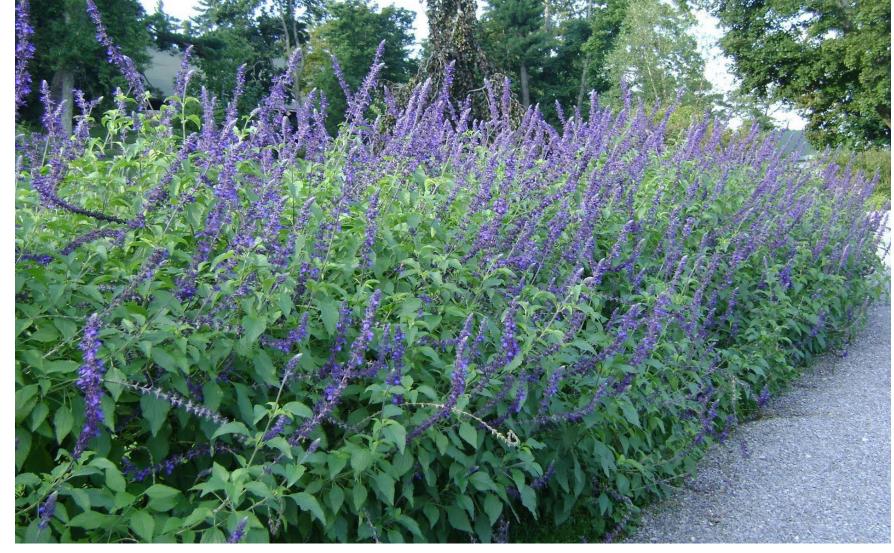

Firecracker Fern Russellia equisetiformis

Gulf Muhly Grass Muhlenberghia capillaris

Giant Liriope Liriope gigantea

Indigo Spires Salvia Salvia farinacea 'Indigo Spires'

Lantana (Purple, White & Yellow) Lantana montevidensis & L. x 'New Gold'