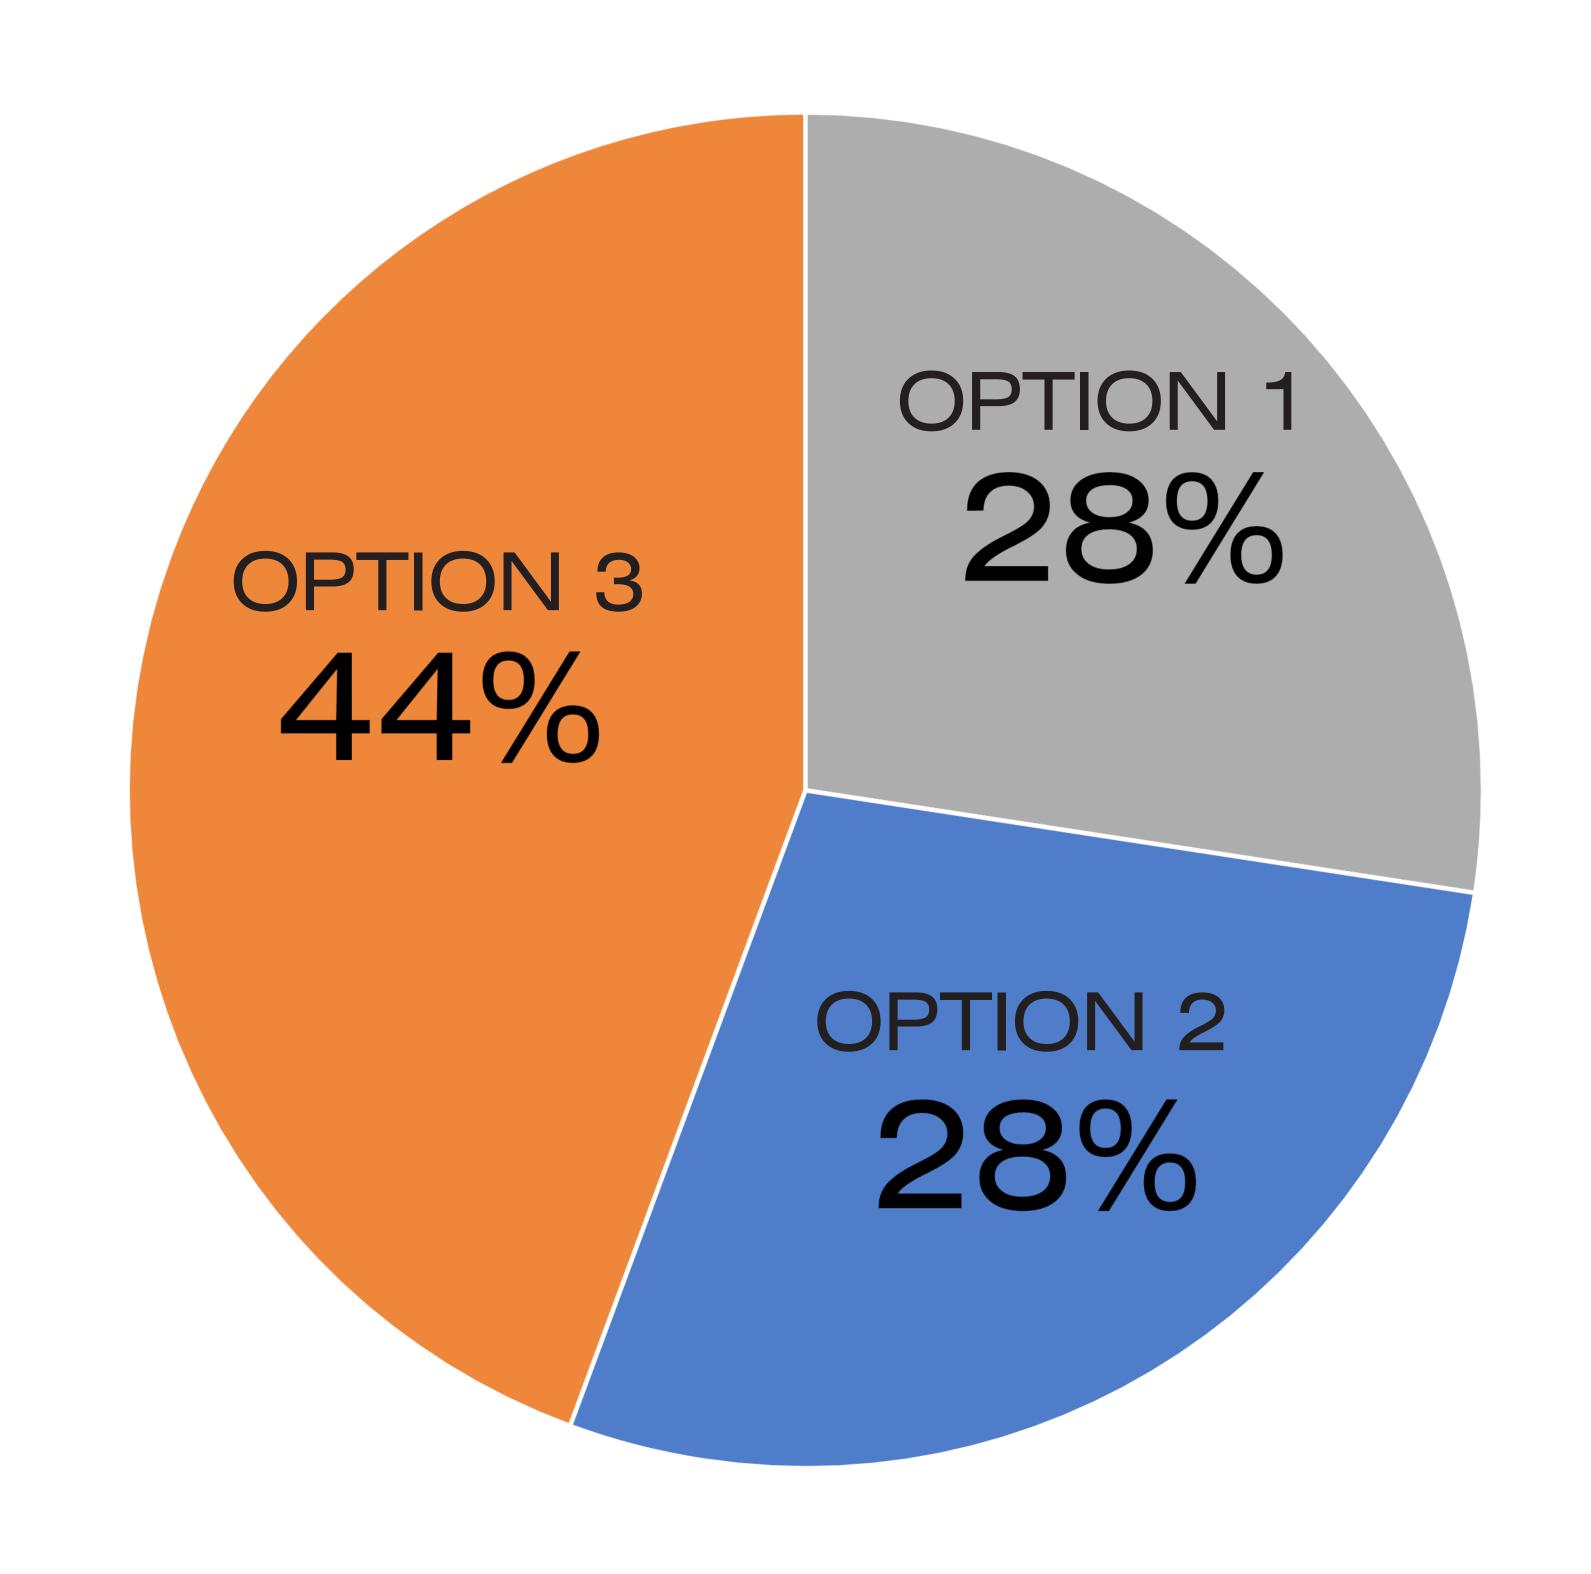

## WHAT IS YOUR MOST PREFERRED STREETSCAPE DESIGN OPTION?

## WHAT IS YOUR LEAST PREFERRED STREETSCAPE DESIGN OPTION?

DOWNTOWN REVITALIZATION

**MARCH 2022** 

LOCKHART MASTER PLAN SURVEY RESULTS

GRANBURY CONCEPT

DOWNTOWN REVITALIZATION