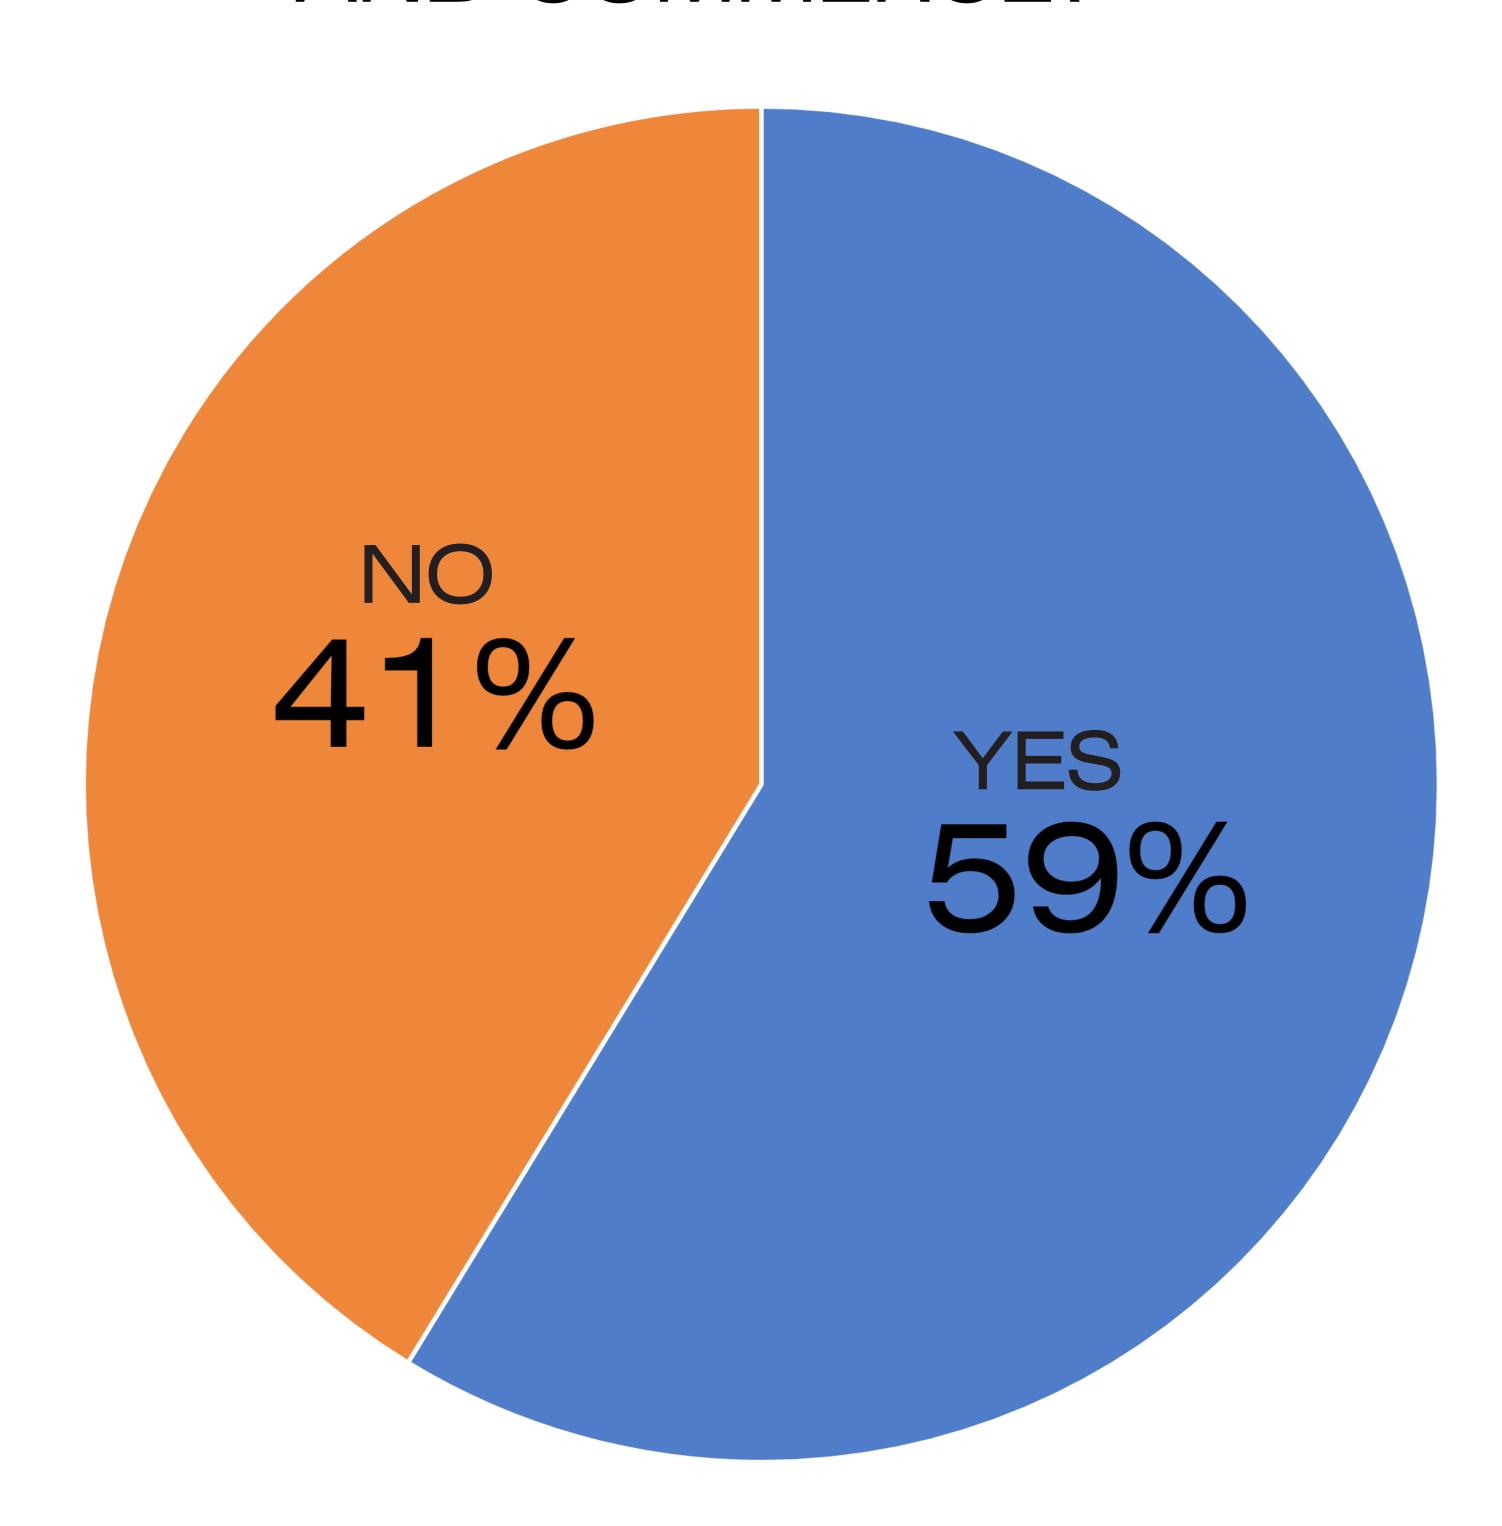

## SHOULD THE CITY CONSIDER ONE-WAY STREETS ON MAIN AND COMMERCE?

DOWNTOWN REVITALIZATION