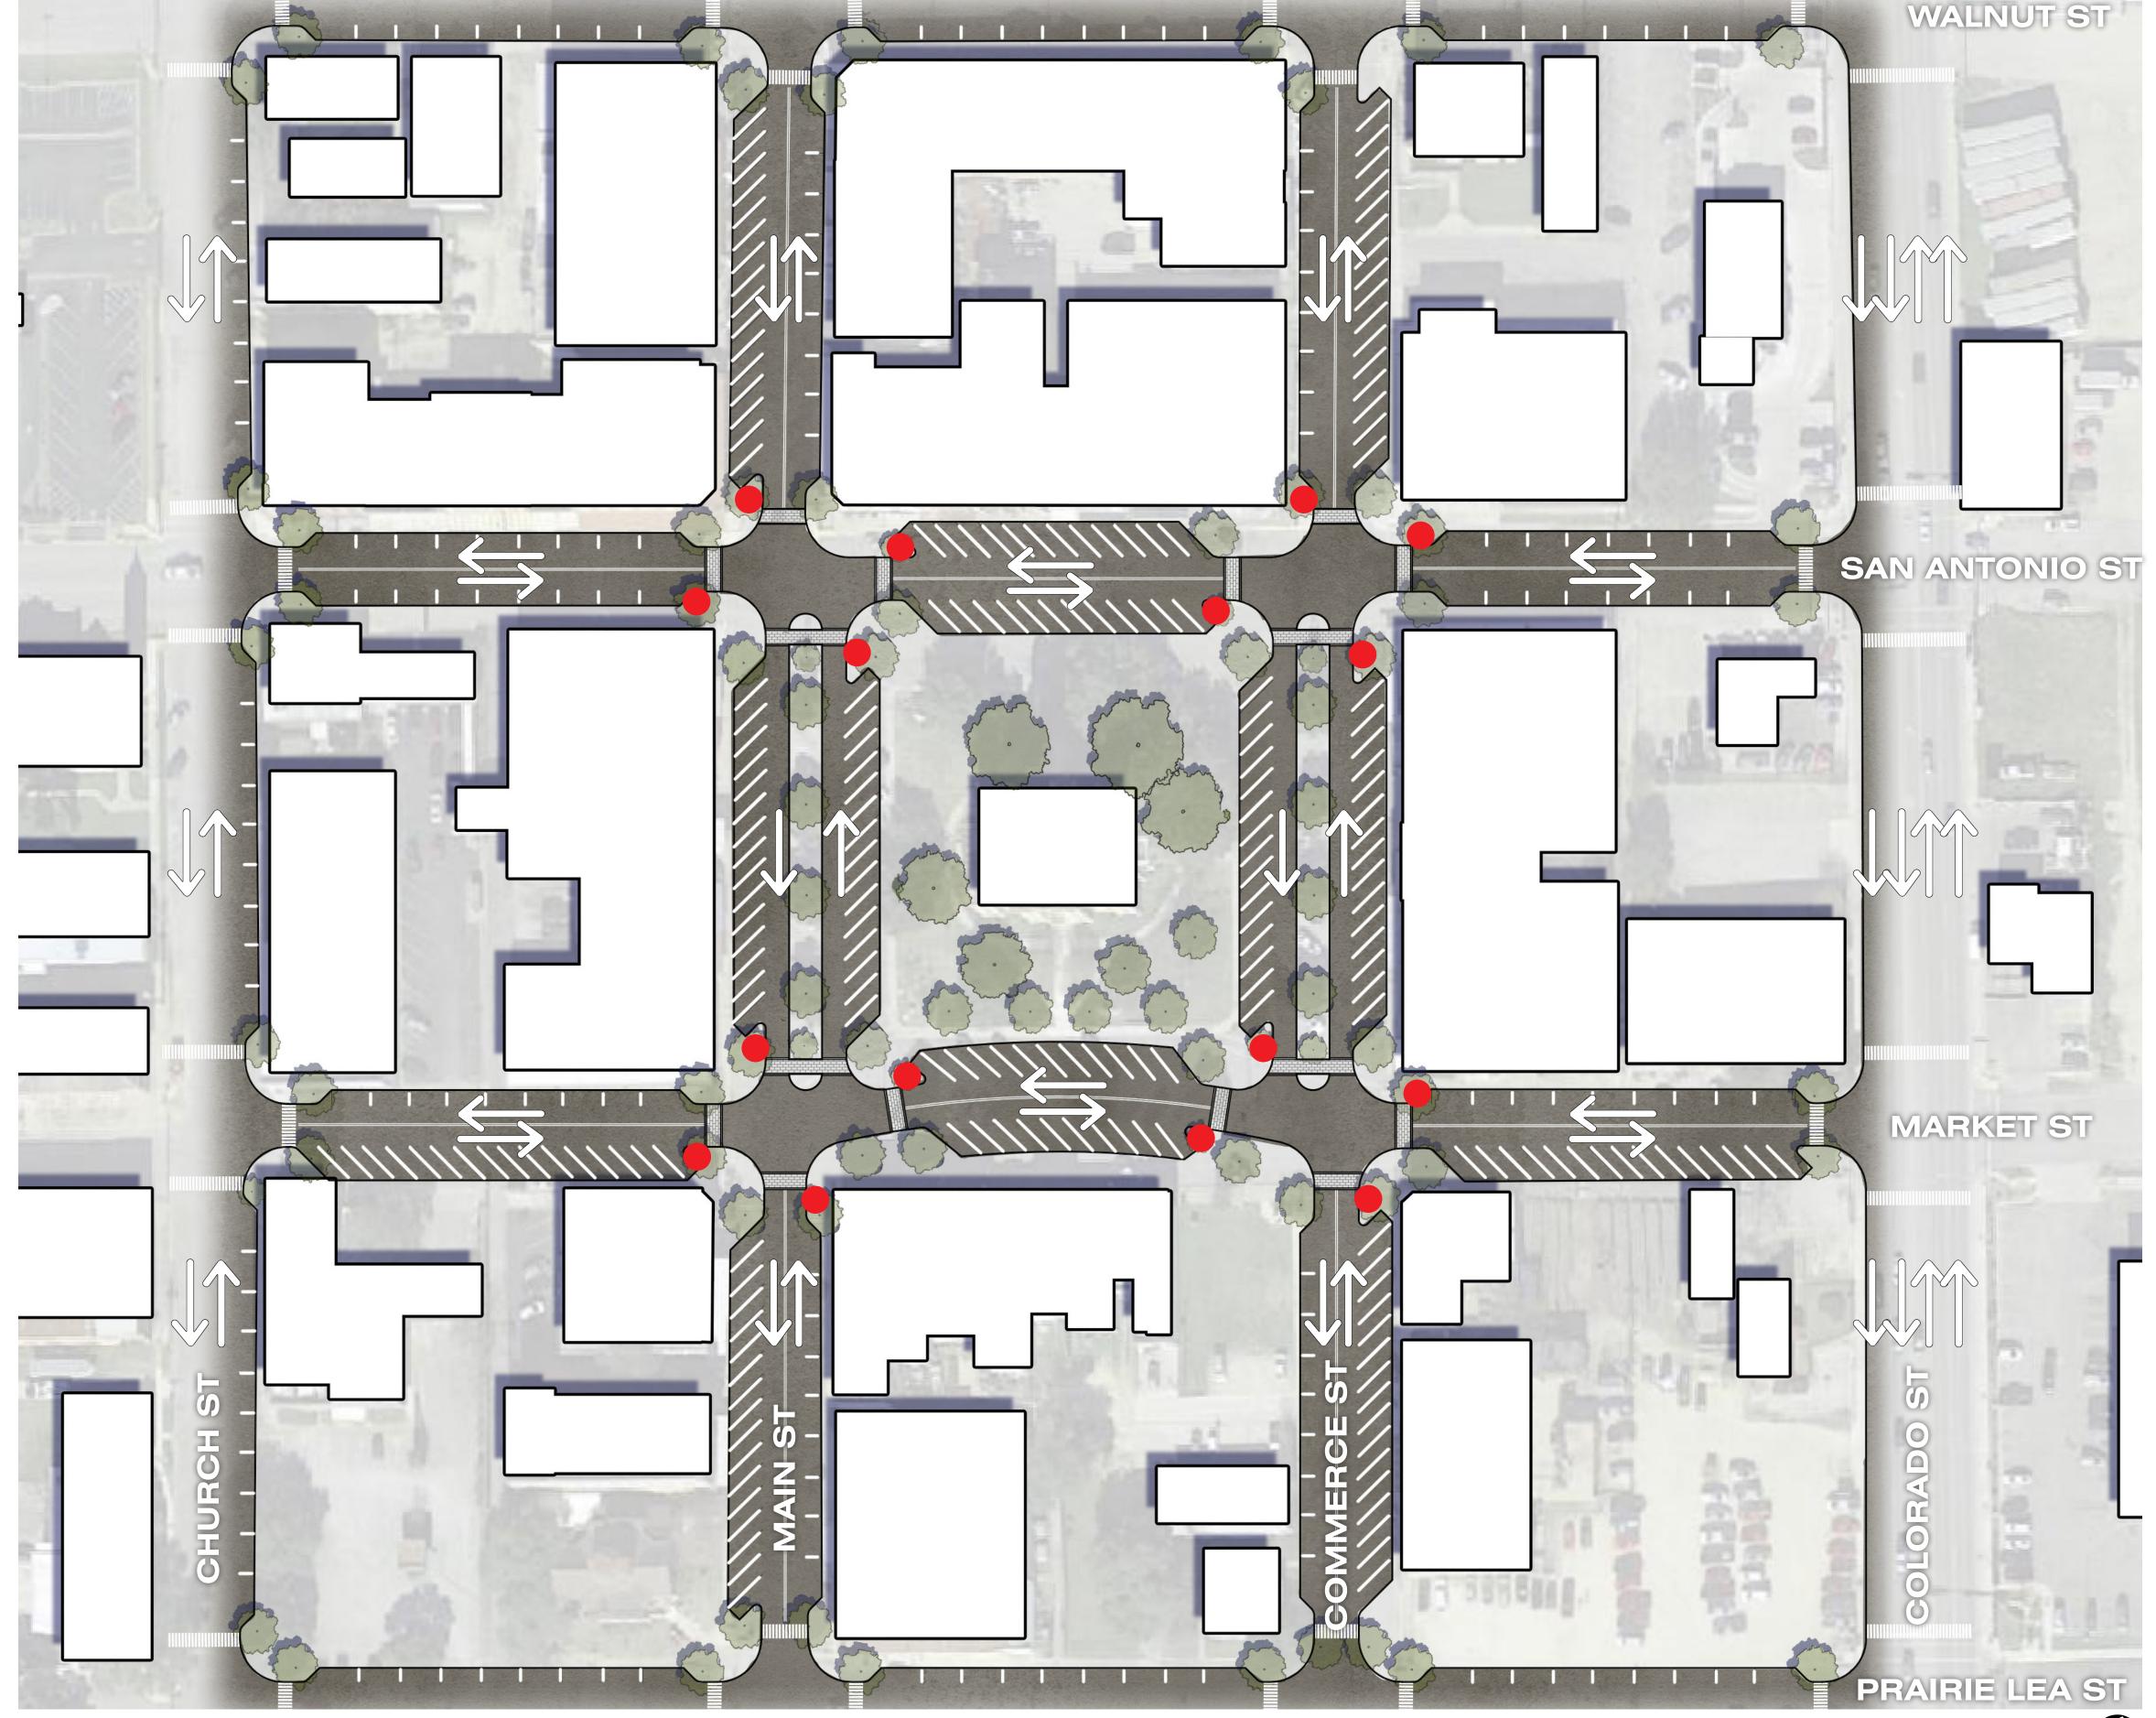

#### MAIN POINTS

- TWO-WAY TRAFFIC THROUGHOUT
- FOUR-WAY STOPS ( = STOP SIGN)
- PLAZA ON MARKET STREET
- LOSE 12 PARKING SPACES
- PRESERVE MEDIAN TREES ON COMMERCE AND MAIN
- RELOCATE MEDIAN TREES ON MARKET STREET
- CURB BUMP-OUTS AND PEDESTRIAN REFUGES SHORTEN CROSSWALKS
- EXPANDED SIDEWALKS AROUND COURTHOUSE AND RETAIL FRONTAGE

#### MAIN POINTS

- ONE-WAY TRAFFIC ON COMMERCE AND MAIN
- ALL-WAY STOPS ( = STOP SIGN)
- GAIN 51 PARKING SPACES
- EXPAND COURTHOUSE GREEN SPACE
- RELOCATE ALL MEDIAN TREES
- CURB BUMP-OUTS SHORTEN CROSSWALKS
- EXPANDED SIDEWALKS AROUND COURTHOUSE AND RETAIL FRONTAGE