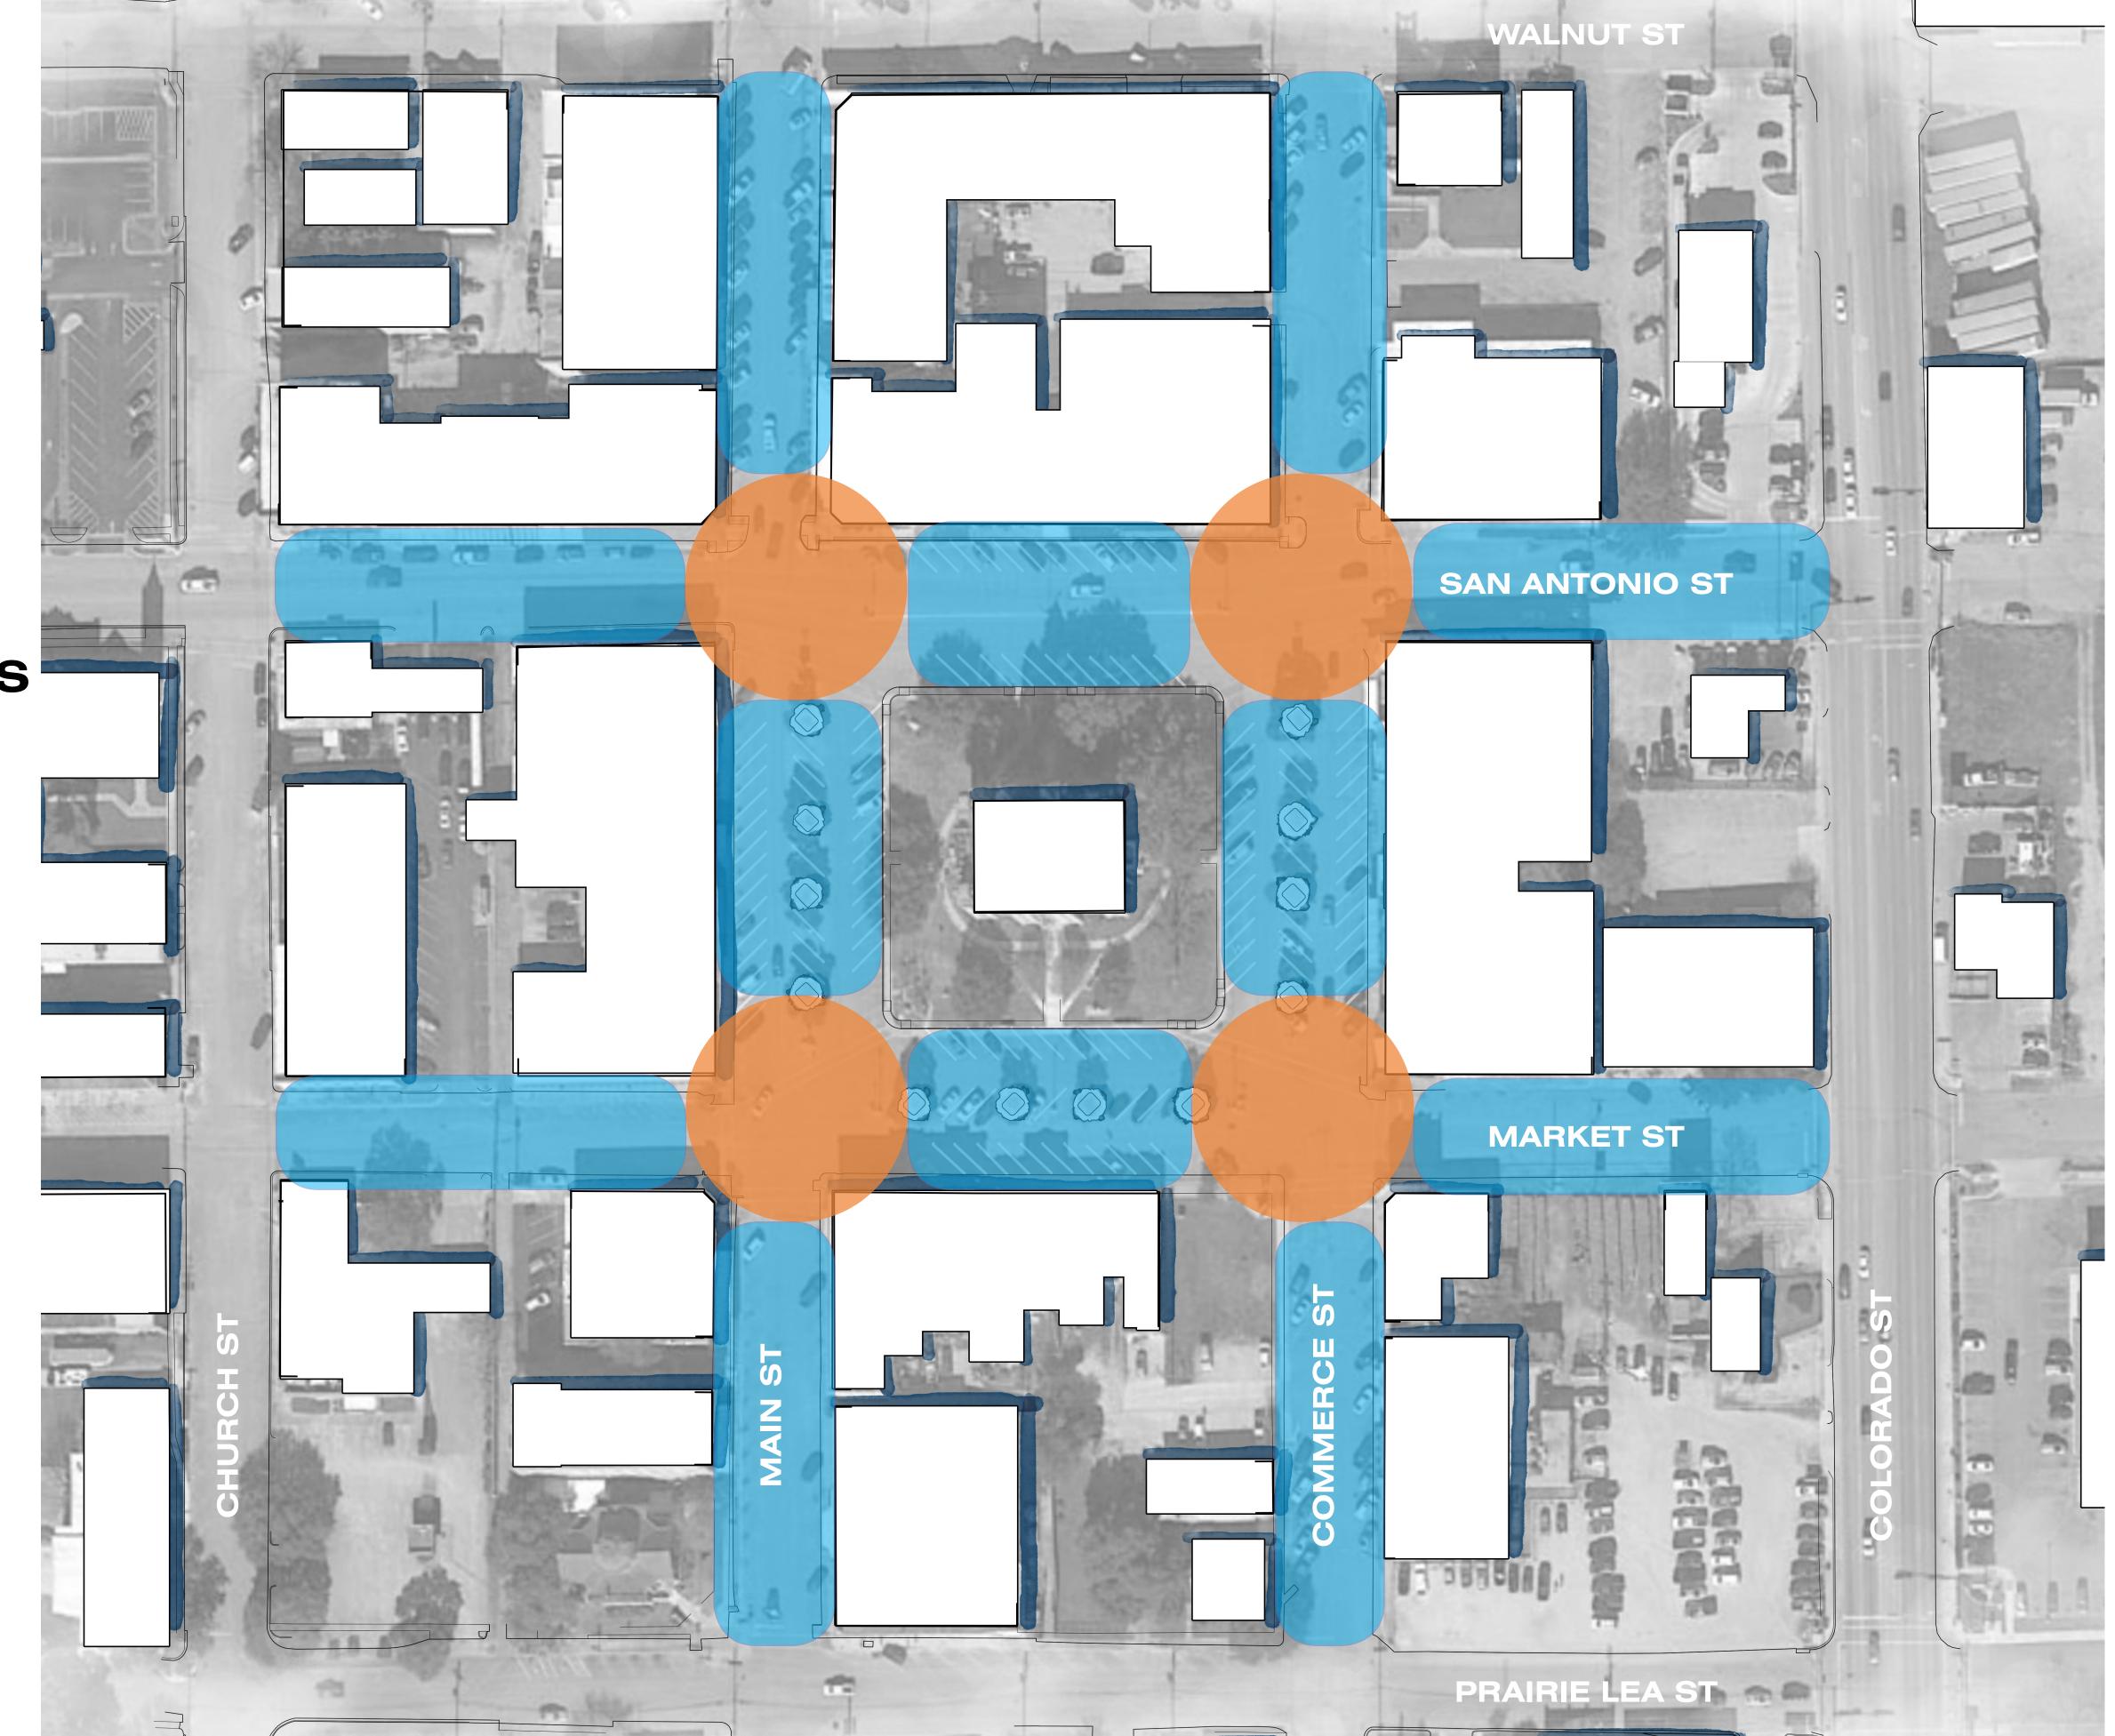

#### MAIN POINTS

- TWO-WAY TRAFFIC THROUGHOUT
- FOUR-WAY STOPS ( = STOP SIGN)
- PLAZA ON MARKET STREET
- LOSE 12 PARKING SPACES
- PRESERVE MEDIAN TREES ON COMMERCE AND MAIN
- RELOCATE MEDIAN TREES ON MARKET STREET
- CURB BUMP-OUTS AND PEDESTRIAN REFUGES SHORTEN CROSSWALKS
- EXPANDED SIDEWALKS AROUND COURTHOUSE AND RETAIL FRONTAGE

DOWNTOWN REVITALIZATION

#### MAIN POINTS

- ONE-WAY TRAFFIC ON COMMERCE AND MAIN
- ALL-WAY STOPS ( = STOP SIGN)
- GAIN 51 PARKING SPACES
- EXPAND COURTHOUSE GREEN SPACE
- RELOCATE ALL MEDIAN TREES
- CURB BUMP-OUTS SHORTEN CROSSWALKS
- EXPANDED SIDEWALKS AROUND COURTHOUSE AND RETAIL FRONTAGE