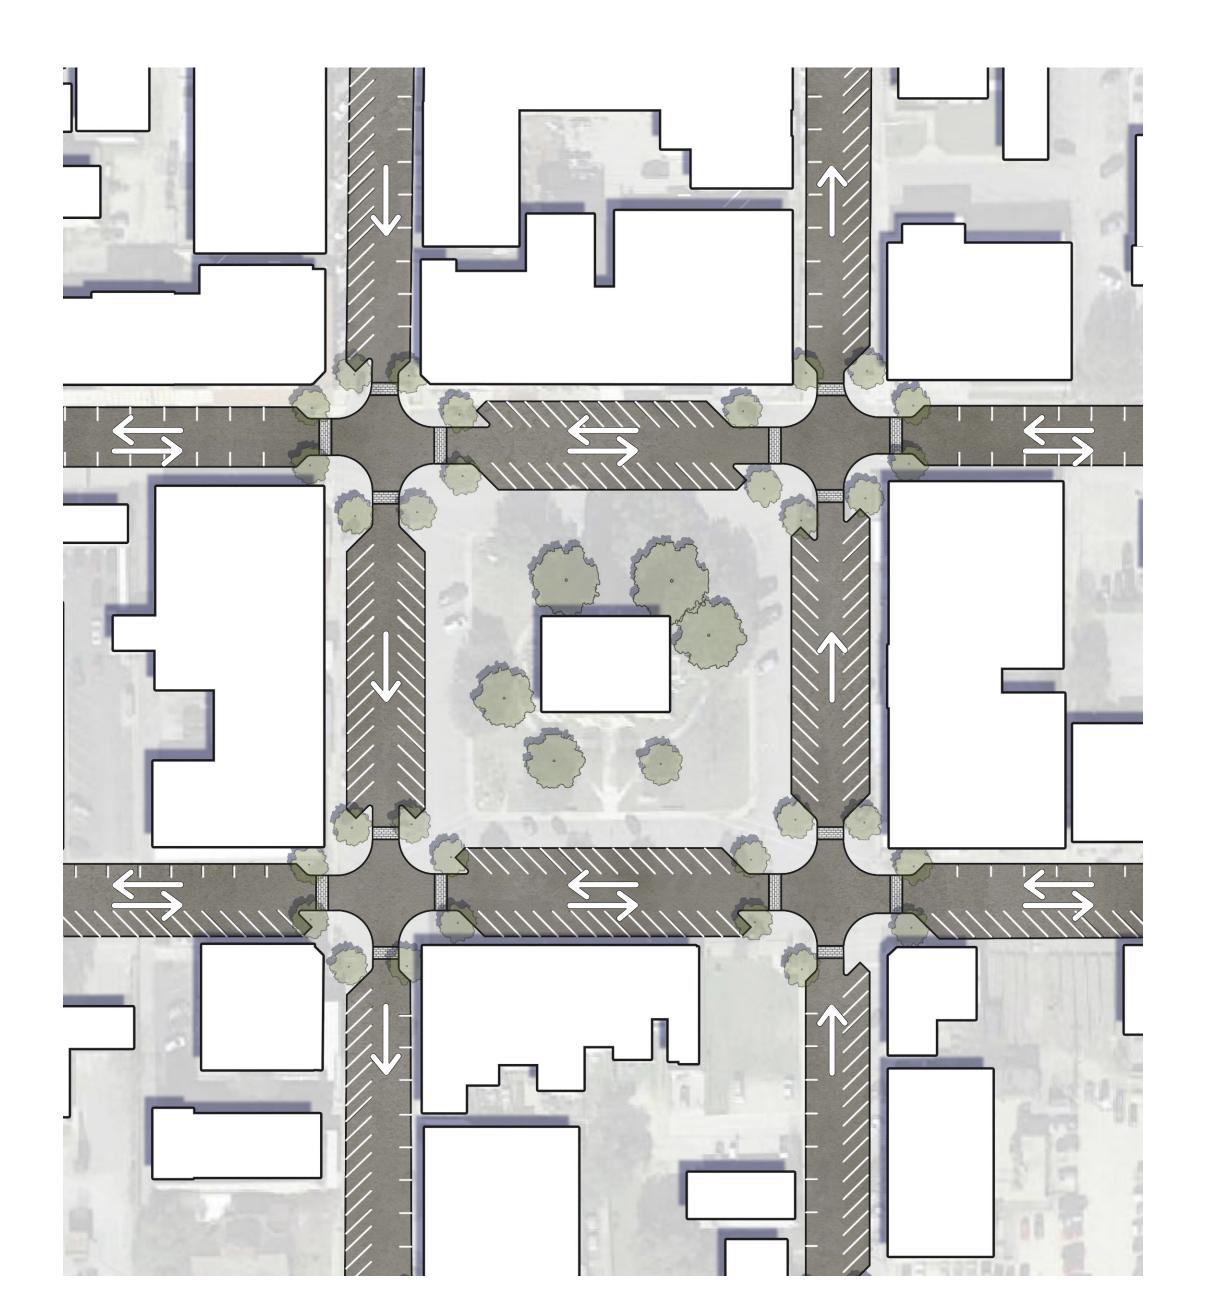

#### MAIN POINTS

- TWO-WAY TRAFFIC THROUGHOUT
- FOUR-WAY STOPS ( = STOP SIGN)
- PLAZA ON MARKET STREET
- LOSE 12 PARKING SPACES
- PRESERVE MEDIAN TREES ON COMMERCE AND MAIN
- RELOCATE MEDIAN TREES ON MARKET STREET
- CURB BUMP-OUTS AND PEDESTRIAN REFUGES SHORTEN CROSSWALKS
- EXPANDED SIDEWALKS AROUND COURTHOUSE AND RETAIL FRONTAGE