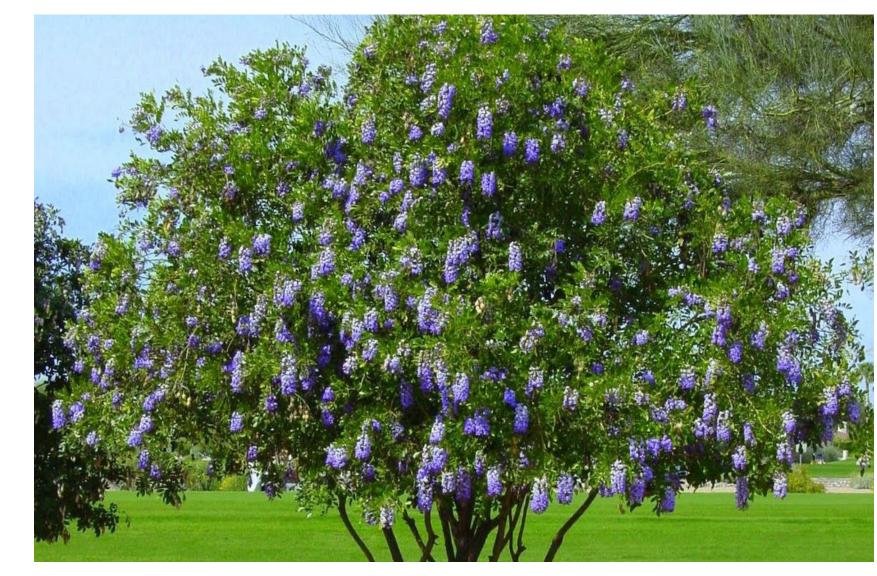

Texas Mountain Laurel Sophora secundiflora

Yaupon Holly Ilex vomitoria

Bicolor Iris Dietes bicolor

Blue Plumbago Ceratostigma plumbaginoides

**Dwarf Burford Holly** Ilex cornuta 'Burfordii nana'

Dwarf Yaupon Holly Ilex vomitoria v. nana