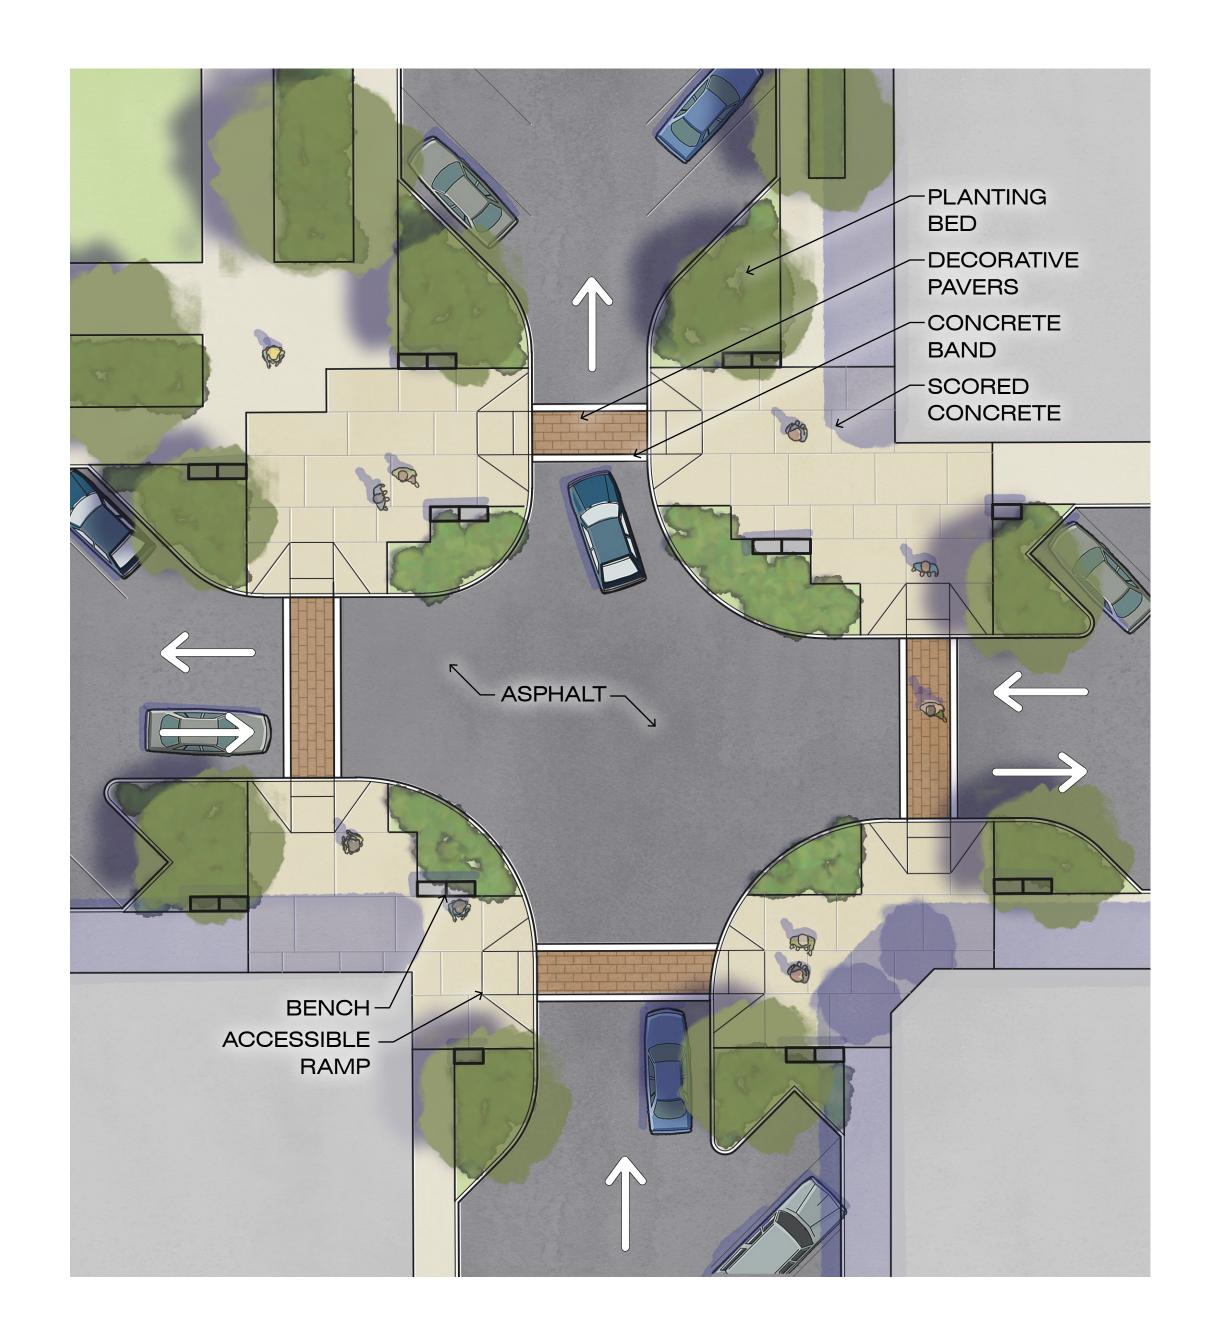

#### OPTION 1

ASPHALT PAVERS AT CROSSWALKS

### OPTION 1

ASPHALT PAVERS AT CROSSWALKS