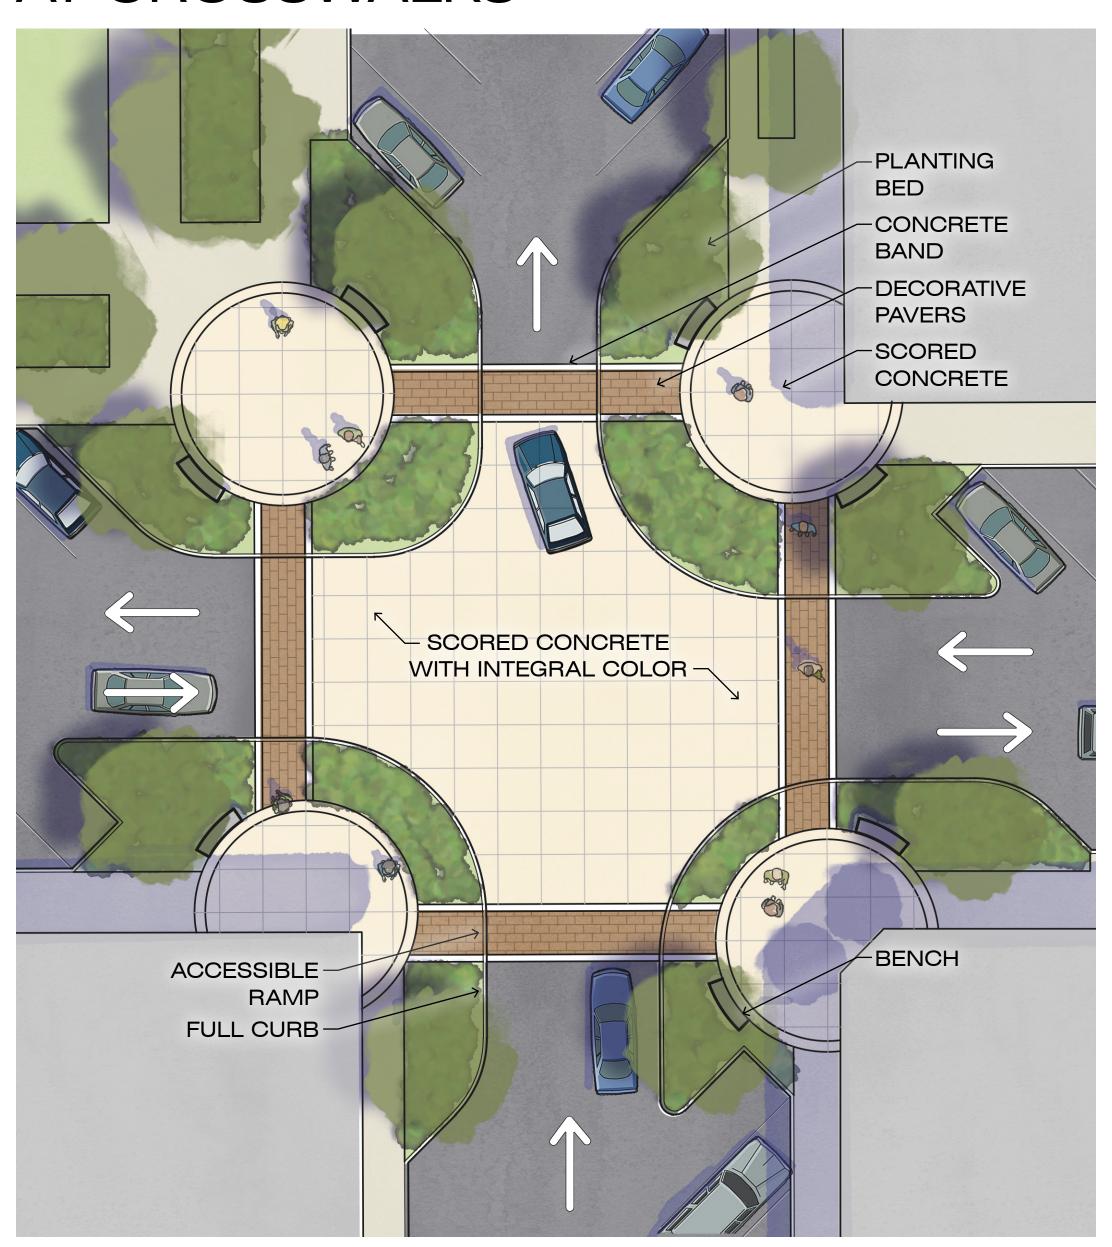

## HOW SAFE DO YOU FEEL CROSSING THE STREETS DOWNTOWN?



## SHOULD THE CITY CONSIDER ONE-WAY STREETS ON MAIN AND COMMERCE?



DOWNTOWN REVITALIZATION



## WHAT IS THE PREFERRED CONFIGURATION FOR ON-STREET PARKING?

## WOULD A SMALL REDUCTION IN PARKING AROUND THE COURTHOUSE BE ACCEPTABLE?





DOWNTOWN REVITALIZATION

#### OPTION 1

SAN ANTONIO PLAZA CONCEPT

#### OPTION 2

ONE-WAY CONCEPT



#### OPTION 3

GRANBURY CONCEPT



## WHAT IS YOUR MOST PREFERRED STREETSCAPE DESIGN OPTION?

## WHAT IS YOUR LEAST PREFERRED STREETSCAPE DESIGN OPTION?





DOWNTOWN REVITALIZATION

**MARCH 2022** 

LOCKHART MASTER PLAN SURVEY RESULTS













GRANBURY CONCEPT



DOWNTOWN REVITALIZATION

#### OPTION 1

ASPHALT PAVERS AT CROSSWALKS



#### OPTION 2

SCORED CONCRETE WITH PAVERS AT CROSSWALKS



#### OPTION 3

PAVER DESIGN WITH FLUSH CURB AND PLANTERS





## ARE ENHANCED PAVING MATERIALS DESIRABLE FOR CROSSWALKS?



## WHAT IS YOUR MOST PREFERRED INTERSECTION DESIGN?



DOWNTOWN REVITALIZATION





### OPTION 1

ASPHALT PAVERS AT CROSSWALKS



#### OPTION 2

SCORED CONCRETE WITH PAVERS AT CROSSWALKS



#### OPTION 3

PAVER DESIGN WITH FLUSH CURB AND PLANTERS



DOWNTOWN REVITALIZATION



CONCEPTUAL COURTHOUSE STREETSCAPE DESIGN



DOWNTOWN REVITALIZATION

LOCKHART MASTER PLAN SCOPE OF STUDY







#### MAIN POINTS

- TWO-WAY TRAFFIC THROUGHOUT
- FOUR-WAY STOPS ( = STOP SIGN)
- PLAZA ON MARKET STREET
- LOSE 12 PARKING SPACES
- PRESERVE MEDIAN TREES ON COMMERCE AND MAIN
- RELOCATE MEDIAN TREES ON MARKET STREET
- CURB BUMP-OUTS AND PEDESTRIAN REFUGES SHORTEN CROSSWALKS
- EXPANDED