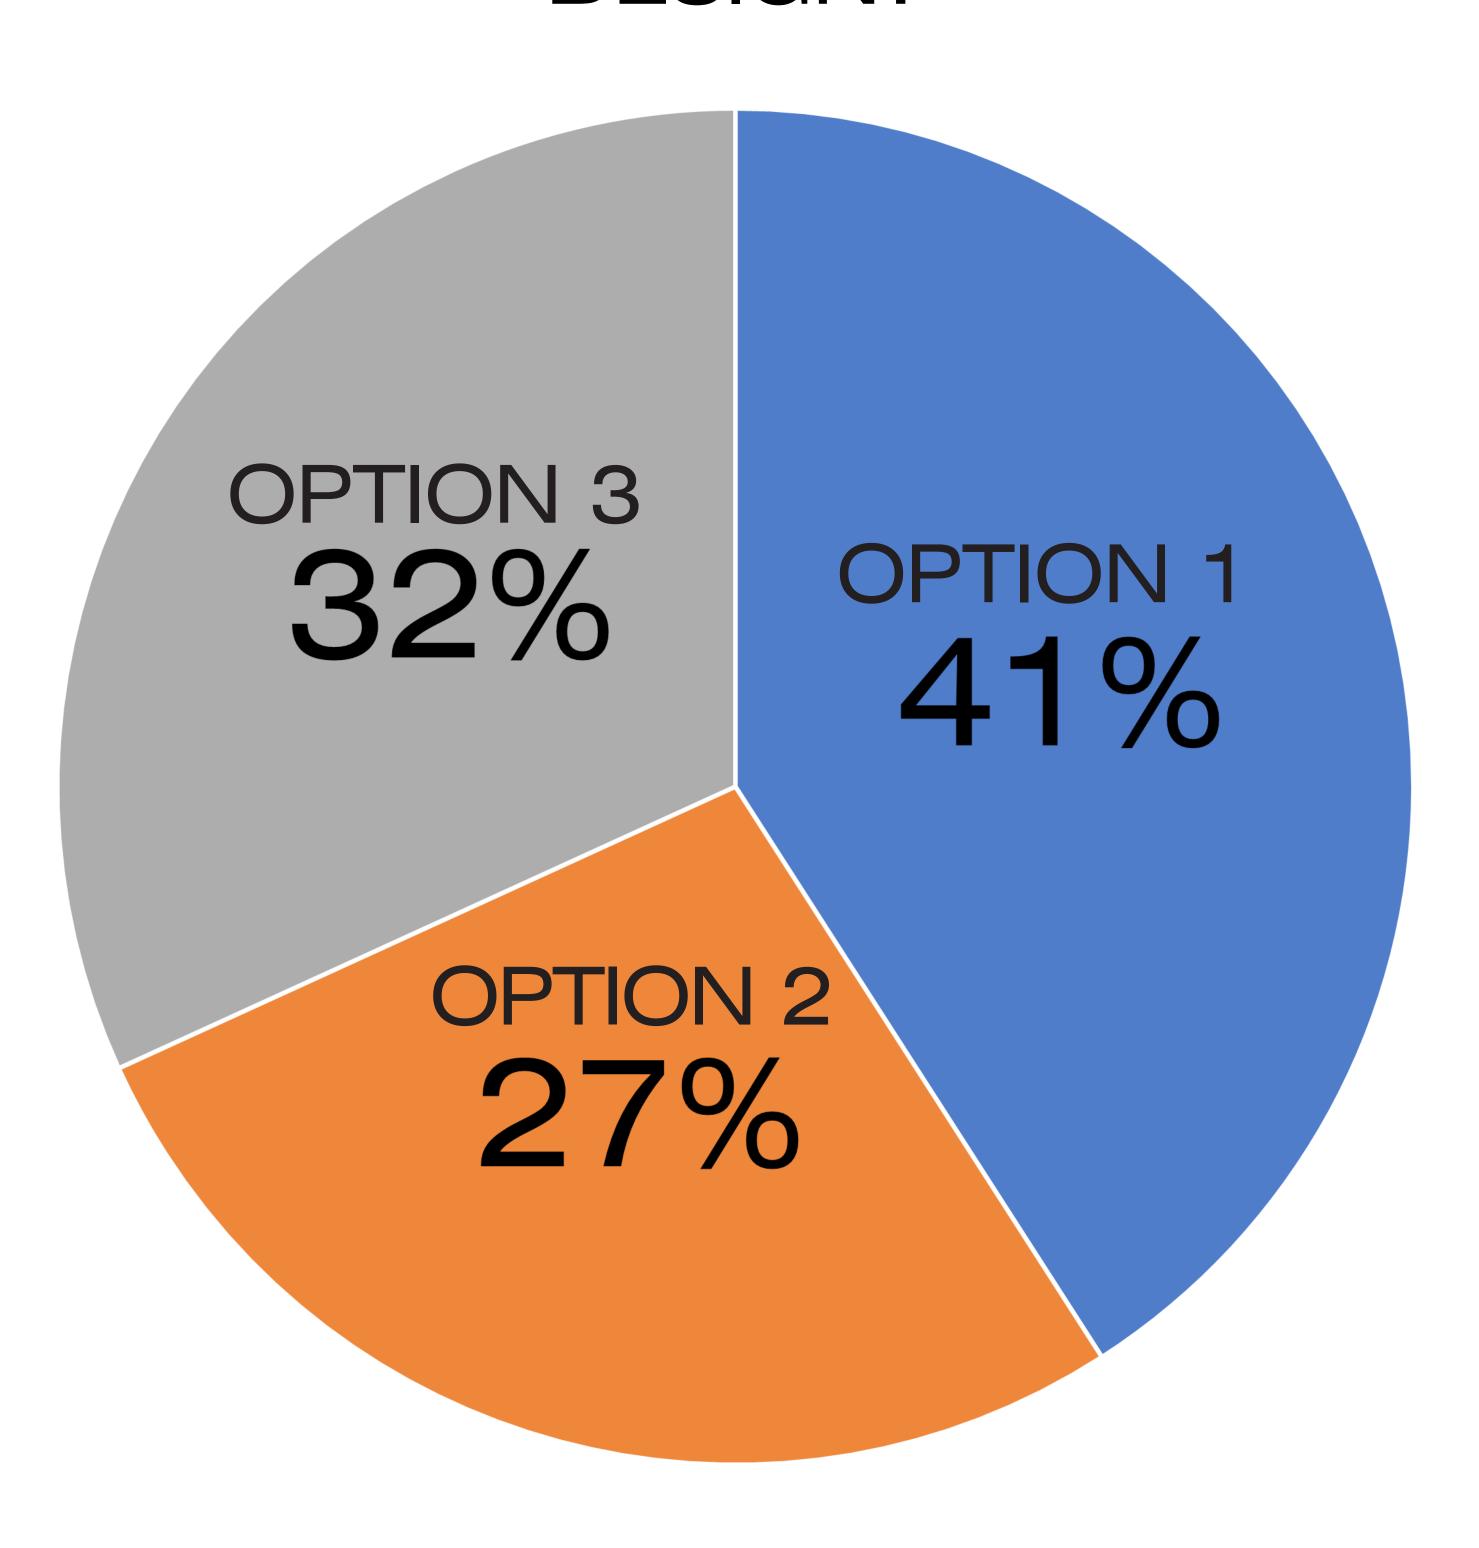

ED CONFIGURATION FOR ON-STREET PARKING?

## WOULD A SMALL REDUCTION IN PARKING AROUND THE COURTHOUSE BE ACCEPTABLE?





DOWNTOWN REVITALIZATION

#### OPTION 1

SAN ANTONIO PLAZA CONCEPT

#### OPTION 2

ONE-WAY CONCEPT



#### OPTION 3

GRANBURY CONCEPT



## WHAT IS YOUR MOST PREFERRED STREETSCAPE DESIGN OPTION?

## WHAT IS YOUR LEAST PREFERRED STREETSCAPE DESIGN OPTION?





DOWNTOWN REVITALIZATION

**MARCH 2022** 

LOCKHART MASTER PLAN SURVEY RESULTS













GRANBURY CONCEPT



DOWNTOWN REVITALIZATION

#### OPTION 1

ASPHALT PAVERS AT CROSSWALKS



#### OPTION 2

SCORED CONCRETE WITH PAVERS AT CROSSWALKS



#### OPTION 3

PAVER DESIGN WITH FLUSH CURB AND PLANTERS





## ARE ENHANCED PAVING MATERIALS DESIRABLE FOR CROSSWALKS?



## WHAT IS YOUR MOST PREFERRED INTERSECTION DESIGN?



DOWNTOWN REVITALIZATION





### OPTION 1

ASPHALT PAVERS AT CROSSWALKS



#### OPTION 2

SCORED CONCRETE WITH PAVERS AT CROSSWALKS



#### OPTION 3

PAVER DESIGN WITH FLUSH CURB AND PLANTERS



DOWNTOWN REVITALIZATION



CONCEPTUAL COURTHOUSE STREETSCAPE DESIGN



DOWNTOWN REVITALIZATION

LOCKHART MASTER PLAN SCOPE OF STUDY







#### MAIN POINTS

- TWO-WAY TRAFFIC THROUGHOUT
- FOUR-WAY STOPS ( = STOP SIGN)
- PLAZA ON MARKET STREET
- LOSE 12 PARKING SPACES
- PRESERVE MEDIAN TREES ON COMMERCE AND MAIN
- RELOCATE MEDIAN TREES ON MARKET STREET
- CURB BUMP-OUTS AND PEDESTRIAN REFUGES SHORTEN CROSSWALKS
- EXPANDED SIDEWALKS AROUND COURTHOUSE AND RETAIL FRONTAGE





DOWNTOWN REVITALIZATION





#### MAIN POINTS

- ONE-WAY TRAFFIC ON COMMERCE AND MAIN
- ALL-WAY STOPS ( = STOP SIGN)
- GAIN 51