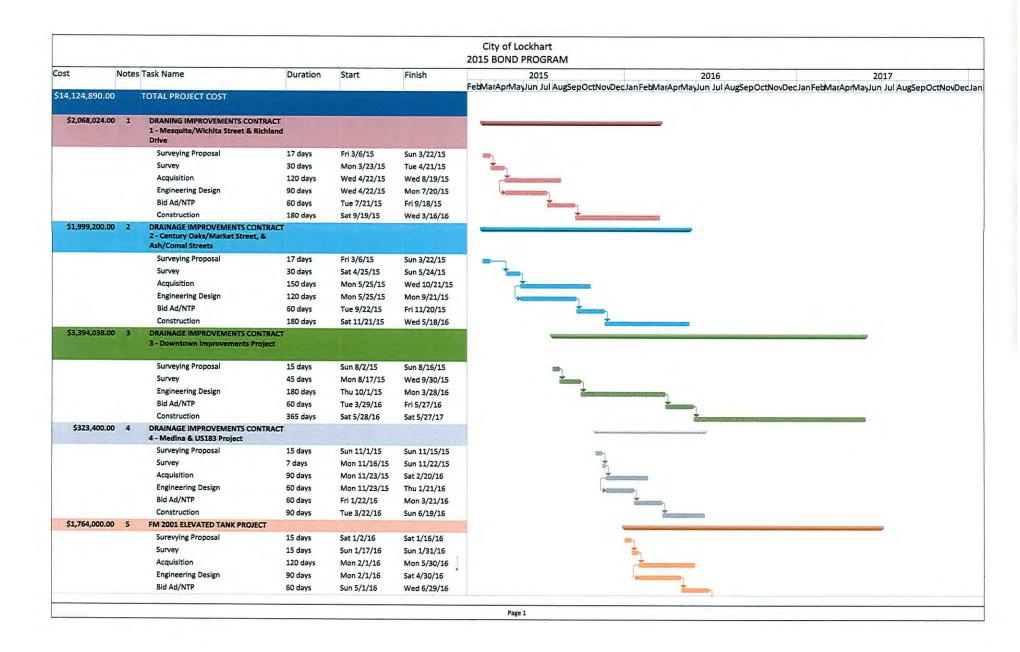

| -         | -         |           |           |            |             |           |           |           |           |           |           |           |           |           |           | -          |
| Total Proprietary Fund  | P&I     | 1,486,801 | 1,141,626 | 1,157,799 | 1,156,757 | 1,162,193 | 1,162,466 | 1,403,764 | 1,407,804 | 1,403,451  | 1,406,887   | 1,409,579 | 1,408,133 | 1,415,412 | 1,244,252 | 1,242,505 | 1,243,026 | 1,241,458 | 1,243,099 | 1,011,473 | 1,013,817 | 25,362,300 |
| Grand Total             |         | 3,020,056 | 2,111,256 | 2,107,708 | 2,108,681 | 2,120,696 | 2,116,129 | 2,500,931 | 2,510,043 | 2,503,832  | 2,509,965   | 2,518,989 | 2,517,615 | 2,528,508 | 1,570,668 | 1,568,566 | 1,569,193 | 1,567,305 | 1,569,280 | 1,337,513 | 1,340,324 | 41,697,257 |