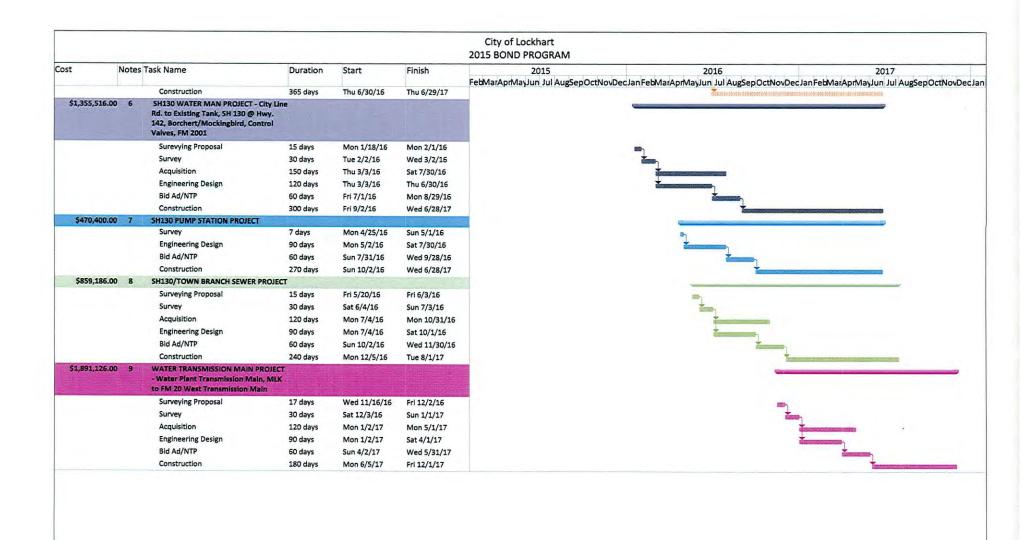

-         | -         |           |           |            |             |           |           |           |           |           |           |           |           |           |           | -          |
| Total Proprietary Fund  | P&I     | 1,486,801 | 1,141,626 | 1,157,799 | 1,156,757 | 1,162,193 | 1,162,466 | 1,403,764 | 1,407,804 | 1,403,451  | 1,406,887   | 1,409,579 | 1,408,133 | 1,415,412 | 1,244,252 | 1,242,505 | 1,243,026 | 1,241,458 | 1,243,099 | 1,011,473 | 1,013,817 | 25,362,300 |
| Grand Total             |         | 3,020,056 | 2,111,256 | 2,107,708 | 2,108,681 | 2,120,696 | 2,116,129 | 2,500,931 | 2,510,043 | 2,503,832  | 2,509,965   | 2,518,989 | 2,517,615 | 2,528,508 | 1,570,668 | 1,568,566 | 1,569,193 | 1,567,305 | 1,569,280 | 1,337,513 | 1,340,324 | 41,697,257 |